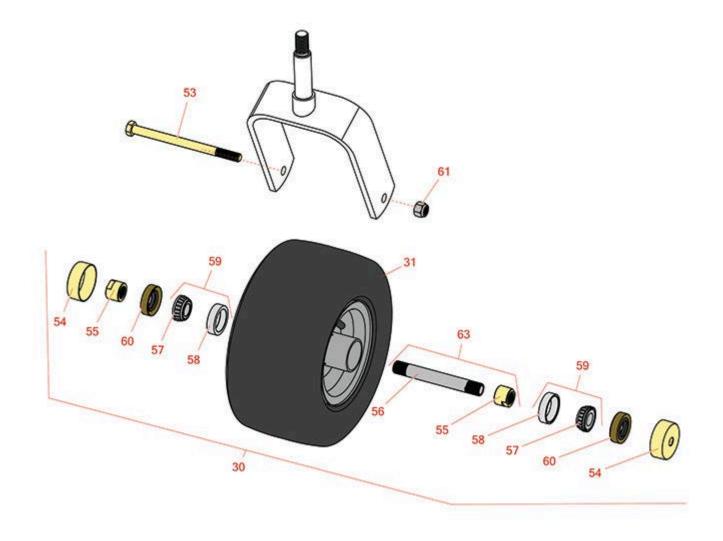

## Replaces Exmark Quest SP Series Parts Zero-Turn Mower with 48 in Deck - Models QSP20BV483,

Zero-Turn Mower with 48 in Deck - Models QSP20BV483, QSP20KAS483 Caster Wheel

|                       | R&R<br>Part No.                                                                      | OEM<br>Part No.         | Description                                     | Qty<br>Req | Order<br>Quantity |
|-----------------------|--------------------------------------------------------------------------------------|-------------------------|-------------------------------------------------|------------|-------------------|
| Tires                 |                                                                                      |                         |                                                 |            |                   |
| 30                    | R103-5189                                                                            | 103-3785,<br>103-5189   | Tire & Wheel - 13x5.00-6 Smooth Pneumatic 4 Ply | 2          |                   |
| 31                    | RCT5120211                                                                           | 1-633002                | Tire - 13x5.00-6 Nhs (4 Ply) Carlisle Smooth    | 0          |                   |
| Other Parts Available |                                                                                      |                         |                                                 |            |                   |
| 53                    | R325-37                                                                              | 325-36,<br>325-37       | Bolt - Hex Head 1/2-13 x 7 Grade 5              | 2          |                   |
| 54                    | R103-2768                                                                            | 103-2768                | Guard - Seal                                    | 4          |                   |
| 55                    | R103-3051                                                                            | 103-3051                | Spacer - Nut - Hardened                         | 4          |                   |
| 56                    | R103-3155                                                                            | 103-3155                | Axle - Caster                                   | 2          |                   |
| 57                    | R254-78                                                                              | 1-633585                | Tapered Bearing Cone                            | 4          |                   |
| 58                    | R254-79                                                                              | 1-633584,<br>R & R ONLY | Cup - Bearing                                   | 4          |                   |
|                       | Detail Description: Use R254-79M installation mandrel to properly install race.:     |                         |                                                 |            |                   |
| 59                    | R500534                                                                              | 1-633585,<br>R & R ONLY | Bearing - with Cup                              | 4          |                   |
|                       | Detail Description: Kit includes: 1 ea R254-78- Bearing Cone & R254-79 Bearing Cone: |                         |                                                 |            |                   |
| 60                    | R103-0063                                                                            | 103-0063                | Seal - Grease                                   | 4          |                   |
| 61                    | RF5003                                                                               | 3296-23                 | Locknut - ESNA 1/2-13                           | 2          |                   |
| 63                    | R126-5360                                                                            | 126-5360                | Axle- Caster w/Spacer Nut                       | 2          |                   |