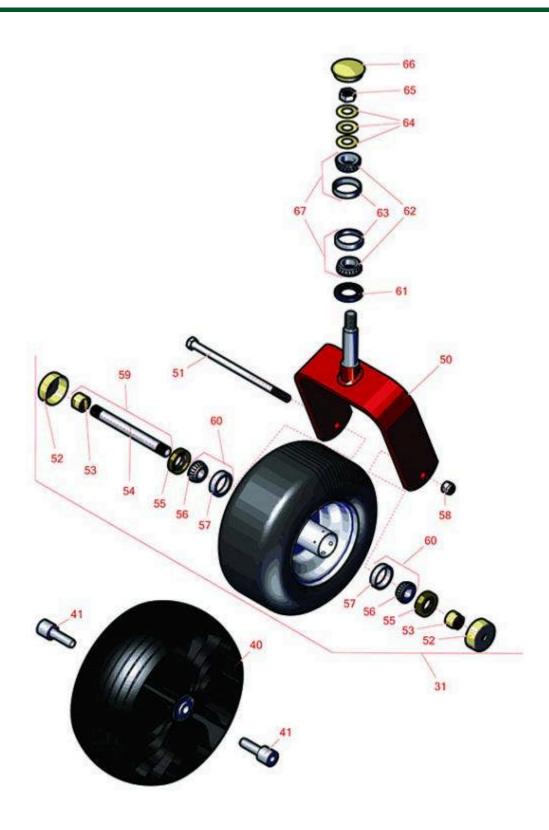

## **Replaces Exmark Lazer Z S-Series Parts**

Zero Turn Mower with 60in Deck - Models LZS749AKC604A1, LZS801GKA604A1, LZS850EKA604W0 Caster Wheel

|                                                                                                                                                                                                                                                                                                                                                                                                                                              | R&R<br>Part No.                                                                                                                                                                                                                                                                                                                                                                                                                              | OEM<br>Part No.                                 | Description                                                                         | Qty<br>Req | Order<br>Quantity |  |  |  |
|----------------------------------------------------------------------------------------------------------------------------------------------------------------------------------------------------------------------------------------------------------------------------------------------------------------------------------------------------------------------------------------------------------------------------------------------|----------------------------------------------------------------------------------------------------------------------------------------------------------------------------------------------------------------------------------------------------------------------------------------------------------------------------------------------------------------------------------------------------------------------------------------------|-------------------------------------------------|-------------------------------------------------------------------------------------|------------|-------------------|--|--|--|
| Tires                                                                                                                                                                                                                                                                                                                                                                                                                                        | & Wheels                                                                                                                                                                                                                                                                                                                                                                                                                                     |                                                 |                                                                                     |            |                   |  |  |  |
| 0                                                                                                                                                                                                                                                                                                                                                                                                                                            | TIRES                                                                                                                                                                                                                                                                                                                                                                                                                                        |                                                 | Click Here to View Complete<br>Tire Selection                                       | 0          |                   |  |  |  |
| 31                                                                                                                                                                                                                                                                                                                                                                                                                                           | R109-9127                                                                                                                                                                                                                                                                                                                                                                                                                                    | 109-9127                                        | Tire & Wheel - 13x6.50-6 Flat<br>Free                                               | 2          |                   |  |  |  |
| Optio                                                                                                                                                                                                                                                                                                                                                                                                                                        | nal Michelin Tweel                                                                                                                                                                                                                                                                                                                                                                                                                           | Tires                                           |                                                                                     |            |                   |  |  |  |
| 40                                                                                                                                                                                                                                                                                                                                                                                                                                           | RTMT73818                                                                                                                                                                                                                                                                                                                                                                                                                                    | 109-9127,<br>117-0361,<br>126-3289,<br>126-4860 | Michelin X Tweel Turf Caster<br>Grooved - 13x6.5N6 (5/8in<br>Mount) 290 lb Max Load | 2          |                   |  |  |  |
|                                                                                                                                                                                                                                                                                                                                                                                                                                              | Detail Description: Michelin X Tweel Turf casters replace the existing front casters on zero turn radius mowers, and completely eliminate the risk of flat tires. They have a consistent hub height which helps ensure the mower deck produces an even cut, while the poly-resin spokes help dampen the ride for enhanced operator comfort, even when navigating over curbs and other bumps. They are designed to provide a long wear life.: |                                                 |                                                                                     |            |                   |  |  |  |
| 40                                                                                                                                                                                                                                                                                                                                                                                                                                           | RTMT41011                                                                                                                                                                                                                                                                                                                                                                                                                                    | 109-9127,<br>117-0361,<br>126-3289,<br>126-4860 | Michelin X Tweel Turf Caster<br>Smooth - 13x6.5N6 (5/8in<br>Mount) 290 lb Max Load  | 2          |                   |  |  |  |
| Detail Description: Michelin X Tweel Turf casters replace the existing front casters on zero turn radius mowers, and completely eliminate the risk of flat tires. They have a consistent hub height which helps ensure the mower deck produces an even cut, while the poly-resin spokes help dampen the ride for enhanced operator comfort, even when navigating over curbs and other bumps. They are designed to provide a long wear life.: |                                                                                                                                                                                                                                                                                                                                                                                                                                              |                                                 |                                                                                     |            |                   |  |  |  |
| 41                                                                                                                                                                                                                                                                                                                                                                                                                                           | RTMT40653                                                                                                                                                                                                                                                                                                                                                                                                                                    |                                                 | Michelin Spacer - 1/2in ID x 1in<br>OD                                              | 4          |                   |  |  |  |
| Othe                                                                                                                                                                                                                                                                                                                                                                                                                                         | r parts Available                                                                                                                                                                                                                                                                                                                                                                                                                            |                                                 |                                                                                     |            |                   |  |  |  |
| 50                                                                                                                                                                                                                                                                                                                                                                                                                                           | R116-8888                                                                                                                                                                                                                                                                                                                                                                                                                                    | 103-1474-01,<br>1166707-01,<br>116-6707-01      | Fork - Caster 7.875 in Inside                                                       | 2          |                   |  |  |  |
| 51                                                                                                                                                                                                                                                                                                                                                                                                                                           | R325-39                                                                                                                                                                                                                                                                                                                                                                                                                                      | 325-39                                          | Bolt - Hx HD 1/2-13 x 9 1/2                                                         | 2          |                   |  |  |  |
| 52                                                                                                                                                                                                                                                                                                                                                                                                                                           | R103-2768                                                                                                                                                                                                                                                                                                                                                                                                                                    | 103-2768                                        | Guard - Seal                                                                        | 4          |                   |  |  |  |

## **Replaces Exmark Lazer Z S-Series Parts**

Zero Turn Mower with 60in Deck - Models LZS749AKC604A1, LZS801GKA604A1, LZS850EKA604W0 Caster Wheel

|    | R&R<br>Part No.                                                                      | OEM<br>Part No.         | Description                           | Qty<br>Req | Order<br>Quantity |  |  |  |
|----|--------------------------------------------------------------------------------------|-------------------------|---------------------------------------|------------|-------------------|--|--|--|
| 53 | R103-3051                                                                            | 103-3051                | Spacer - Nut - Hardened               | 4          |                   |  |  |  |
| 54 | R103-5156                                                                            | 103-5156                | Axle- Caster                          | 2          |                   |  |  |  |
| 55 | R103-0063                                                                            | 103-0063                | Seal - Grease                         | 4          |                   |  |  |  |
| 56 | R254-78                                                                              | 1-633585                | Tapered Bearing Cone                  | 4          |                   |  |  |  |
| 57 | R254-79                                                                              | 1-633584,<br>R & R ONLY | Cup - Bearing                         | 4          |                   |  |  |  |
|    | Detail Description: Use R254-79M installation mandrel to properly install race.:     |                         |                                       |            |                   |  |  |  |
| 58 | RF5003                                                                               | 3296-23                 | Locknut - ESNA 1/2-13                 | 2          |                   |  |  |  |
| 59 | R126-5361                                                                            | 126-5361                | Axle Assy - with Bushing -<br>Caster  | 2          |                   |  |  |  |
| 60 | R500534                                                                              | 1-633585,<br>R & R ONLY | Bearing - with Cup                    | 4          |                   |  |  |  |
|    | Detail Description: Kit includes: 1 ea R254-78- Bearing Cone & R254-79 Bearing Cone: |                         |                                       |            |                   |  |  |  |
| 61 | R116-5647                                                                            | 116-5647,<br>R & R ONLY | Seal - Grease                         | 2          |                   |  |  |  |
| 62 | R254-94                                                                              | 1-543509                | Tapered Bearing Cone                  | 4          |                   |  |  |  |
| 63 | R254-72                                                                              | 1-543508                | Cup - Bearing                         | 4          |                   |  |  |  |
| 64 | R1-633508                                                                            | 1-633508                | Washer - Spring Disc                  | 6          |                   |  |  |  |
| 65 | R3296-51                                                                             | 3296-51                 | Nut - Nylon Lock 3/4-10 Gr 8          | 2          |                   |  |  |  |
| 66 | R103-4882                                                                            | 103-4882                | Grease Cap - Castor                   | 2          |                   |  |  |  |
| 67 | R500596                                                                              | R & R ONLY              | Tapered Bearing Set - Cup and<br>Cone | 4          |                   |  |  |  |