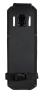

## **Details**

Designed to fit the M12 Brushless Pruning Shears (2534-20), the M12 Brushless Pruning Shears Holster increases productivity and provides the user with a quick and durable means of tool retrieval and protection on the job. Our M12 Brushless Pruning Shears Holster provides users with hands-free portability and flexibility so that all parts of the job can be completed with ease and speed. Constructed with heavy-duty material, this holster features an easy snap-on cover, belt loop & belt clip, and leg strap.

- For use with MILWAUKEE M12 Brushless Pruning Shears
- Belt Loop & Belt Clip
- Easy Snap-On Cover
- Leg Strap for Increased Fit