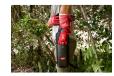

## **Details**

Designed to fit the M12 Brushless Pruning Shears (2534-20), the M12 Brushless Pruning Shears Holster increases productivity and provides the user with a quick and durable means of tool retrieval and protection on the job. Our M12 Brushless Pruning Shears Holster provides users with hands-free portability and flexibility so that all parts of the job can be completed with ease and speed. Constructed with heavy-duty material, this holster features an easy snap-on cover, belt loop & belt clip, and leg strap.

- For use with MILWAUKEE M12 Brushless Pruning Shears
- Belt Loop & Belt Clip
- Easy Snap-On Cover
- Leg Strap for Increased Fit