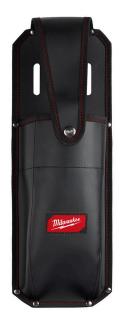

## **Details**

Designed to fit the M12 Brushless Pruning Shears (2534-20), the M12 Brushless Pruning Shears Holster increases productivity and provides the user with a quick and durable means of tool retrieval and protection on the job. Our M12 Brushless Pruning Shears Holster provides users with hands-free portability and flexibility so that all parts of the job can be completed with ease and speed. Constructed with heavy-duty material, this holster features an easy snap-on cover, belt loop & belt clip, and leg strap.

- For use with MILWAUKEE M12 Brushless Pruning Shears
- Belt Loop & Belt Clip
- Easy Snap-On Cover
- Leg Strap for Increased Fit