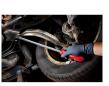

## Details

The Milwaukee 4 Piece Pry Bar Set features four pry bars with an I-Beam design for up to 40% more prying strength. The pry bar's all-metal core improves durability, allowing you to get the job done every time. A hammer-ready strike cap protects the tri-lob handle from damage and improves your ability to work in tight places. Each metal pry bar has a comfortable tri-lobe handle and features a durable chrome finish for superior corrosion resistance and easy cleaning. The fourpiece pry bar tool set comes with an easy-access storage tray offering you a long-term storage solution. All pry bars are backed by a Milwaukee Lifetime Guarantee.