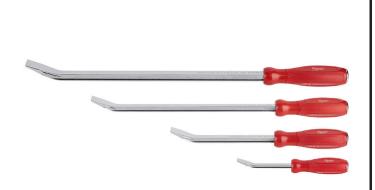

## Details

The Milwaukee 4 Piece Pry Bar Set features four pry bars with an I-Beam design for up to 40% more prying strength. The pry bar's all-metal core improves durability, allowing you to get the job done every time. A hammer-ready strike cap protects the tri-lob handle from damage and improves your ability to work in tight places. Each metal pry bar has a comfortable tri-lobe handle and features a durable chrome finish for superior corrosion resistance and easy cleaning. The fourpiece pry bar tool set comes with an easy-access storage tray offering you a long-term storage solution. All pry bars are backed by a Milwaukee Lifetime Guarantee.