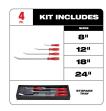

## Details

The Milwaukee 4 Piece Pry Bar Set features four pry bars with an I-Beam design for up to 40% more prying strength. The pry bar's all-metal core improves durability, allowing you to get the job done every time. A hammer-ready strike cap protects the tri-lob handle from damage and improves your ability to work in tight places. Each metal pry bar has a comfortable tri-lobe handle and features a durable chrome finish for superior corrosion resistance and easy cleaning. The fourpiece pry bar tool set comes with an easy-access storage tray offering you a long-term storage solution. All pry bars are backed by a Milwaukee Lifetime Guarantee.