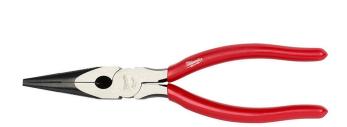

## Details

The Milwaukee 8-inch Long Nose Pliers feature a 2inch gripping nose for pulling wire and material through rough-in holes and other tight spaces. The needle nose pliers head features integrated reaming ridges allowing you to remove burrs from the inside of smooth pipe. The long needle nose pliers also feature an integrated wire cutter. For added functionality, our Long Nose Pliers feature an integrated fish tape puller. All Milwaukee pliers are forged for strength and feature rust protection with a Limited Lifetime Warranty.