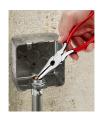

## Details

The Milwaukee 8-inch Long Nose Pliers feature a 2inch gripping nose for pulling wire and material through rough-in holes and other tight spaces. The needle nose pliers head features integrated reaming ridges allowing you to remove burrs from the inside of smooth pipe. The long needle nose pliers also feature an integrated wire cutter. For added functionality, our Long Nose Pliers feature an integrated fish tape puller. All Milwaukee pliers are forged for strength and feature rust protection with a Limited Lifetime Warranty.