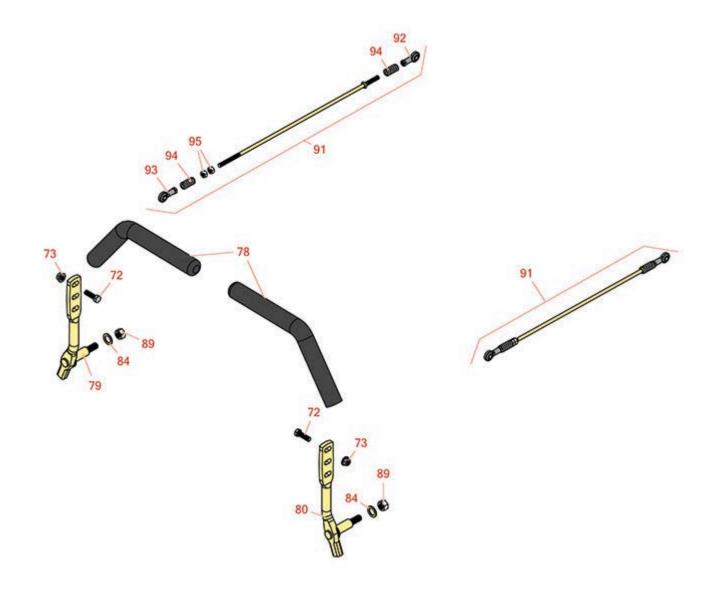

## **Replaces Toro Z Master Commerical 3000 Parts**

Zero Turn Mower with 60in Deck - Model 74996 Controls

|    | R&R<br>Part No. | OEM<br>Part No.                                                                                                                             | Description                    | Qty <b>Order</b><br>Req <b>Quantity</b> |
|----|-----------------|---------------------------------------------------------------------------------------------------------------------------------------------|--------------------------------|-----------------------------------------|
| 72 | R400264         | 01-150-0180,<br>01-178-0610,<br>20-48-AD,<br>20-48-AGD,<br>32-9160,<br>3224-3,<br>323-29,<br>323-7,<br>400264,<br>908035P                   | Bolt - Hex HD 3/8-16 x 1-1/4   | 8                                       |
| 73 | R104-8301       | 104-8301,<br>104-9301,<br>109-6658,<br>133-7570                                                                                             | Locknut - 3/8-16 Nylon Flanged | 8                                       |
| 78 | R109-5668       | 109-5668                                                                                                                                    | Grip - Control Lever - Foam    | 2                                       |
| 79 | R116-0039       | 116-0039                                                                                                                                    | Lever - Motion Control - RH    | 1                                       |
| 80 | R116-0040       | 116-0040                                                                                                                                    | Lever - Motion Control - LH    | 1                                       |
| 84 | R453017         | 01-166-0050,<br>01-166-0240,<br>01-166-0800,<br>24-13-AD,<br>24-14-AD,<br>32-8110,<br>3256-26,<br>3256-6,<br>453017,<br>69-8980,<br>87-7270 | Washer - Flat 1/2              | 2                                       |
| 89 | R443818         | 01-191-0813,<br>3218-18,<br>3218-5                                                                                                          | Nut - 1/2-13 Hex Jam Zinc      | 2                                       |
| 91 | R109-8106       | 109-8106                                                                                                                                    | Linkage Assy - Front Pump      | 2                                       |
| 92 | R1-633152       | 1-633152                                                                                                                                    | Balljoint - LH                 | 2                                       |
| 93 | R1-543017       | 1-543017                                                                                                                                    | Balljoint - RH                 | 2                                       |

## **Replaces Toro Z Master Commerical** 3000 Parts

Zero Turn Mower with 60in Deck - Model 74996 Controls

|    | R&R<br>Part No. | OEM<br>Part No.                                  | Description          | Qty<br>Req | Order<br>Quantity |
|----|-----------------|--------------------------------------------------|----------------------|------------|-------------------|
| 94 | R1-323245       | 1-323245                                         | Spring - Compression | 4          |                   |
| 95 | R3219-2         | 01-188-0524,<br>22-12-BJKD,<br>3219-2,<br>915720 | Nut - 5/16-24 Zinc   | 4          |                   |