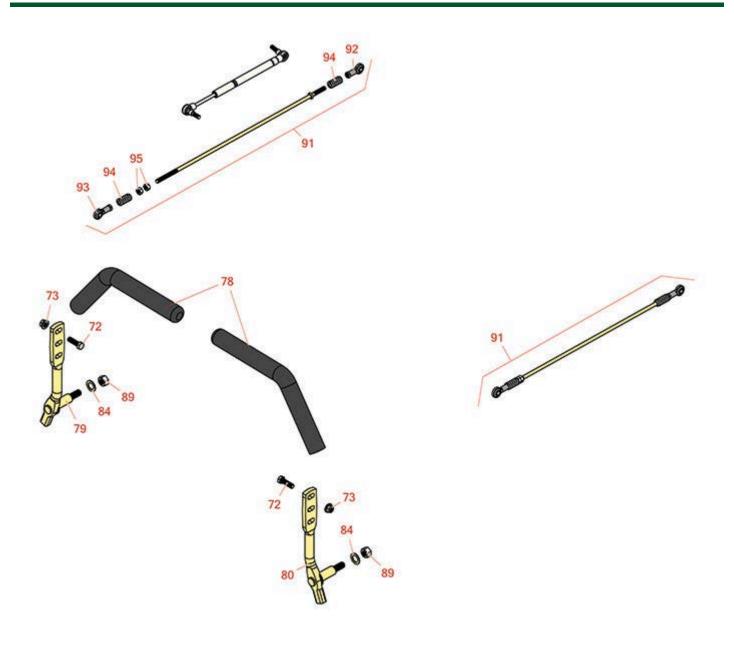

## **Replaces Toro Z Master Commerical** 3000 Parts

Zero Turn Mower with 52in Deck - Model 74994 Controls

|       | R&R<br>Part No. | OEM<br>Part No.                                                                                                                             | Description                    | Qty<br>Req | Order<br>Quantity |
|-------|-----------------|---------------------------------------------------------------------------------------------------------------------------------------------|--------------------------------|------------|-------------------|
| Belts |                 |                                                                                                                                             |                                |            |                   |
| 72    | R400264         | 01-150-0180,<br>01-178-0610,<br>20-48-AD,<br>20-48-AGD,<br>32-9160,<br>3224-3,<br>323-29,<br>323-7,<br>400264,<br>908035P                   | Bolt - Hex HD 3/8-16 x 1-1/4   | 4          |                   |
| 73    | R104-8301       | 104-8301,<br>104-9301,<br>109-6658,<br>133-7570                                                                                             | Locknut - 3/8-16 Nylon Flanged | 8          |                   |
| 78    | R109-5668       | 109-5668                                                                                                                                    | Grip - Control Lever - Foam    | 1          |                   |
| 79    | R116-0039       | 116-0039                                                                                                                                    | Lever - Motion Control - RH    | 1          |                   |
| 80    | R116-0040       | 116-0040                                                                                                                                    | Lever - Motion Control - LH    | 1          |                   |
| 84    | R453017         | 01-166-0050,<br>01-166-0240,<br>01-166-0800,<br>24-13-AD,<br>24-14-AD,<br>32-8110,<br>3256-26,<br>3256-6,<br>453017,<br>69-8980,<br>87-7270 | Washer - Flat 1/2              | 2          |                   |
| 89    | R443818         | 01-191-0813,<br>3218-18,<br>3218-5                                                                                                          | Nut - 1/2-13 Hex Jam Zinc      | 2          |                   |
| 91    | R109-8107       | 109-8107                                                                                                                                    | Pump Linkage Rear Assembly     | 2          |                   |
| 92    | R1-633152       | 1-633152                                                                                                                                    | Balljoint - LH                 | 2          |                   |
| 93    | R1-543017       | 1-543017                                                                                                                                    | Balljoint - RH                 | 2          |                   |
|       |                 |                                                                                                                                             |                                |            |                   |

## **Replaces Toro Z Master Commerical 3000 Parts**

Zero Turn Mower with 52in Deck - Model 74994 Controls

|    | R&R<br>Part No. | OEM<br>Part No.                                  | Description          | Qty <b>Order</b><br>Req <b>Quantity</b> |
|----|-----------------|--------------------------------------------------|----------------------|-----------------------------------------|
| 94 | R1-323245       | 1-323245                                         | Spring - Compression | 4                                       |
| 95 | R3219-2         | 01-188-0524,<br>22-12-BJKD,<br>3219-2,<br>915720 | Nut - 5/16-24 Zinc   | 4                                       |