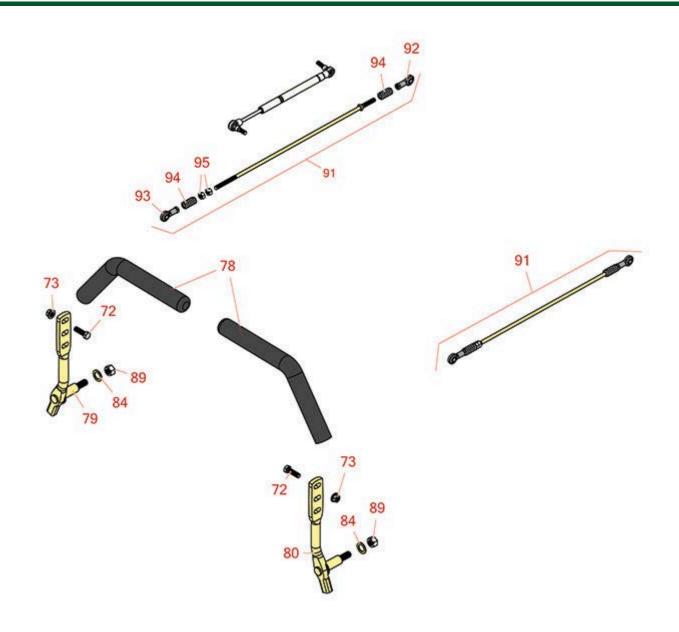

## **Replaces Toro Z Master Commerical** 3000 Parts

Zero Turn Mower with 60in Deck - Model 74990 Controls

|    | R&R<br>Part No. | OEM<br>Part No.                                                                                                                             | Description                    | Qty <b>Order</b><br>Req <b>Quantity</b> |
|----|-----------------|---------------------------------------------------------------------------------------------------------------------------------------------|--------------------------------|-----------------------------------------|
| 72 | R400264         | 01-150-0180,<br>01-178-0610,<br>20-48-AD,<br>20-48-AGD,<br>32-9160,<br>3224-3,<br>323-29,<br>323-7,<br>400264,<br>908035P                   | Bolt - Hex HD 3/8-16 x 1-1/4   | 4                                       |
| 73 | R104-8301       | 104-8301,<br>104-9301,<br>109-6658,<br>133-7570                                                                                             | Locknut - 3/8-16 Nylon Flanged | 8                                       |
| 78 | R109-5668       | 109-5668                                                                                                                                    | Grip - Control Lever - Foam    | 1                                       |
| 79 | R116-0039       | 116-0039                                                                                                                                    | Lever - Motion Control - RH    | 1                                       |
| 80 | R116-0040       | 116-0040                                                                                                                                    | Lever - Motion Control - LH    | 1                                       |
| 84 | R453017         | 01-166-0050,<br>01-166-0240,<br>01-166-0800,<br>24-13-AD,<br>24-14-AD,<br>32-8110,<br>3256-26,<br>3256-6,<br>453017,<br>69-8980,<br>87-7270 | Washer - Flat 1/2              | 2                                       |
| 89 | R443818         | 01-191-0813,<br>3218-18,<br>3218-5                                                                                                          | Nut - 1/2-13 Hex Jam Zinc      | 2                                       |
| 91 | R109-8106       | 109-8106                                                                                                                                    | Linkage Assy - Front Pump      | 2                                       |
| 92 | R1-633152       | 1-633152                                                                                                                                    | Balljoint - LH                 | 2                                       |
| 93 | R1-543017       | 1-543017                                                                                                                                    | Balljoint - RH                 | 2                                       |

## **Replaces Toro Z Master Commerical 3000 Parts**

Zero Turn Mower with 60in Deck - Model 74990 Controls

|    | R&R<br>Part No. | OEM<br>Part No.                                  | Description          | Qty<br>Req | Order<br>Quantity |
|----|-----------------|--------------------------------------------------|----------------------|------------|-------------------|
| 94 | R1-323245       | 1-323245                                         | Spring - Compression | 4          |                   |
| 95 | R3219-2         | 01-188-0524,<br>22-12-BJKD,<br>3219-2,<br>915720 | Nut - 5/16-24 Zinc   | 4          |                   |