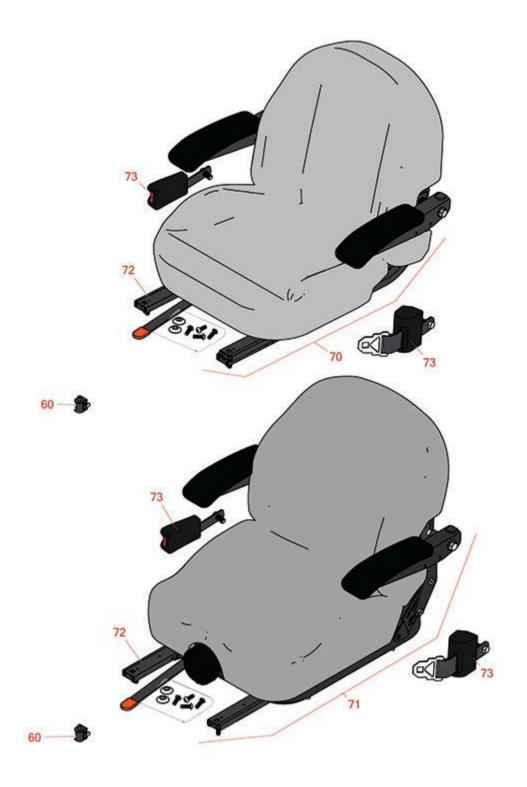

## **Replaces Exmark Lazer Z S-Series Parts** Zero Turn Mower with Yanmar Diesel & 96in Deck - Model

*Zero Turn Mower with Yanmar Diesel & 96in Deck - Model LZS88CDYM96RW0 Seat* 

|    | R&R<br>Part No.                                  | OEM<br>Part No.                                 | Description                                  | Qty<br>Req | Order<br>Quantity |  |
|----|--------------------------------------------------|-------------------------------------------------|----------------------------------------------|------------|-------------------|--|
|    |                                                  |                                                 |                                              |            |                   |  |
| 60 | R150229                                          | 82-2190                                         | Switch - Operator Presence                   | 1          |                   |  |
| 70 | R750205                                          | 116-4474,<br>126-1366,<br>126-5801,<br>126-8290 | Seat - Light Grey Deluxe w/Arms & Track Set  | 1          |                   |  |
| 71 | R750210                                          | 116-8912                                        | Seat - Light Grey Deluxe w/Arms w/Suspension | 1          |                   |  |
|    | Detail Description: INCL SUSPENSION & TRACK SET: |                                                 |                                              |            |                   |  |
| 72 | R109-9801                                        | 109-9801                                        | Seat Track Set                               | 1          |                   |  |
| 73 | R109-9805                                        | 109-9805                                        | Seat Belt Kit                                | 1          |                   |  |