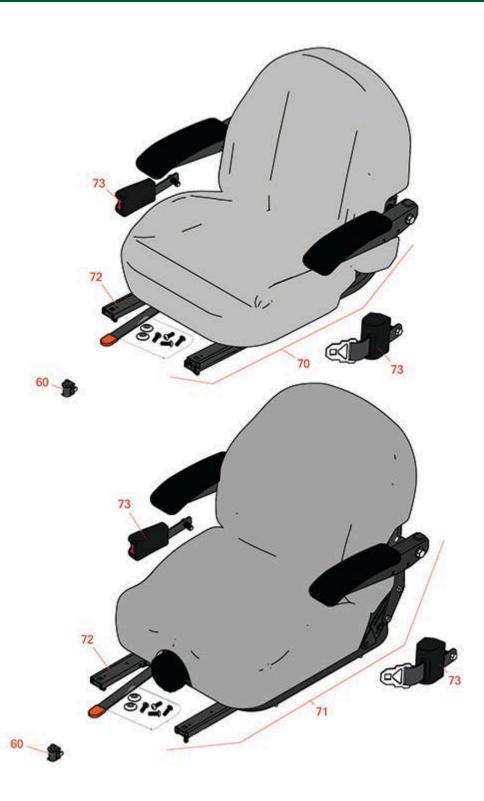

## Replaces Exmark Lazer Z E-Series Parts Zero-Turn Mower with 72in Deck - Model LZE751GKA72RA1

Seat

|                                                  | R&R<br>Part No. | OEM<br>Part No.                                 | Description                                  | Qty<br>Req | Order<br>Quantity |
|--------------------------------------------------|-----------------|-------------------------------------------------|----------------------------------------------|------------|-------------------|
|                                                  |                 |                                                 |                                              |            |                   |
| 60                                               | R150229         | 82-2190                                         | Switch - Operator Presence                   | 1          |                   |
| 70                                               | R750205         | 116-4474,<br>126-1366,<br>126-5801,<br>126-8290 | Seat - Light Grey Deluxe w/Arms & Track Set  | 1          |                   |
| 71                                               | R750210         | 116-8912                                        | Seat - Light Grey Deluxe w/Arms w/Suspension | 1          |                   |
| Detail Description: INCL SUSPENSION & TRACK SET: |                 |                                                 |                                              |            |                   |
| 72                                               | R109-9801       | 109-9801                                        | Seat Track Set                               | 1          |                   |
| 73                                               | R109-9805       | 109-9805                                        | Seat Belt Kit                                | 1          |                   |