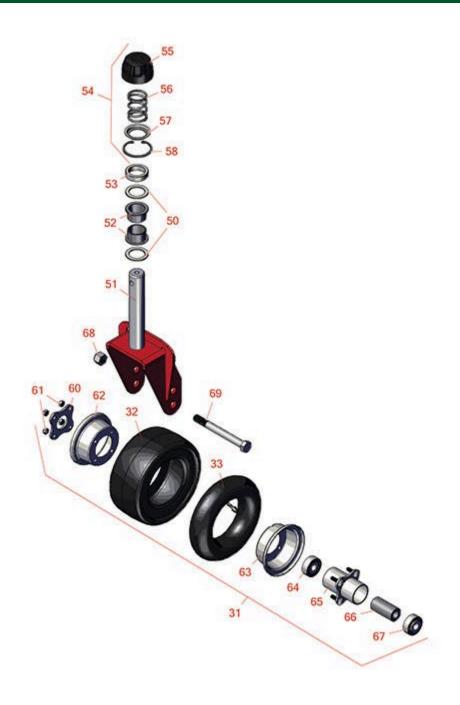

## **Replaces Toro Groundsmaster 3320 Parts**

62in Rotary Deck - Model 30376 Caster Wheels

|                | R&R<br>Part No.   | OEM<br>Part No.      | Description                           | Qty<br>Req | Order<br>Quantity |  |
|----------------|-------------------|----------------------|---------------------------------------|------------|-------------------|--|
| Tires & Wheels |                   |                      |                                       |            |                   |  |
| 31             | R93-9938          | 86-0020,<br>93-9938  | Wheel Assy - Castor - Pneu 8x3.50-4   | 2          |                   |  |
| 32             | R93-9939          | 93-9939,<br>98-2877  | Tire - 8x3.50-4 (4 Ply) Sm Pneu       | 2          |                   |  |
| 32             | R150615           | 136-4424             | Tire - Foam Filled 8-3.5 x 4 Sm 4 Ply | 2          |                   |  |
| 33             | R100-5832         | 100-5832             | Tube - Castor Wheel 2.80/2.50-4       | 2          |                   |  |
| 33             | R68-8950          | 68-8950              | Tube - Castor Wheel 9x3.50-4 TR87     | 2          |                   |  |
| Othe           | r Parts Available |                      |                                       |            |                   |  |
| 50             | R69-6860          | 69-6860              | Washer - 1/8 - Caster Wheel           | 4          |                   |  |
| 51             | R104-0762-01      | 104-0762-01          | Caster Fork                           | 2          |                   |  |
| 52             | R69-6470          | 69-6470              | Bushing - Flanged                     | 4          |                   |  |
| 53             | R69-1510          | 69-1510              | Spacer - 1/2 Caster Fork              | 10         |                   |  |
| 54             | R92-9727          | 92-9727              | Cap Assy - HOC                        | 2          |                   |  |
| 55             | R92-8861          | 92-5582,<br>92-8861  | Cap - HOC                             | 2          |                   |  |
| 56             | R92-9726          | 92-9726              | Spring - Compression                  | 2          |                   |  |
| 57             | R92-5583          | 92-5583              | Washer- Cap                           | 2          |                   |  |
| 58             | R92-5581          | 92-5581              | Ring - Retaining                      | 2          |                   |  |
| 60             | R93-4242          | 93-4242              | Plate - Caster Wheel                  | 2          |                   |  |
| 61             | R32128-16         | 32128-16             | Locknut - 5/16-24 Flanged Top         | 8          |                   |  |
| 62             | R95-2741          | 137-5552,<br>95-2741 | Rim - Wheel Half w/o Valve Hole       | 2          |                   |  |
| 63             | R93-4239          | 93-4239              | Rim - Wheel Half w/Valve Hole         | 2          |                   |  |

## **Replaces Toro Groundsmaster 3320 Parts**

62in Rotary Deck - Model 30376 Caster Wheels

|    | R&R<br>Part No. | OEM<br>Part No.       | Description                    | Qty<br>Req | Order<br>Quantity |
|----|-----------------|-----------------------|--------------------------------|------------|-------------------|
| 65 | R93-5980        | 93-4238,<br>93-5980   | Hub Assy - w/o Bearings/Spacer | 2          |                   |
| 66 | R93-4241        | 93-4241               | Spacer - Caster Wheel          | 2          |                   |
| 67 | R93-4237        | 93-4237               | Bearing                        | 4          |                   |
| 67 | R108-9017       | 108-9017,<br>120-3366 | Bearing-Stainless              | 4          |                   |
| 68 | R3296-53        | 3296-53               | Locknut - 5/8-11 ESNA Yellow   | 2          |                   |
| 69 | R327-24         | 327-24                | Bolt - Hex HD 5/8-11 x 6       | 2          |                   |