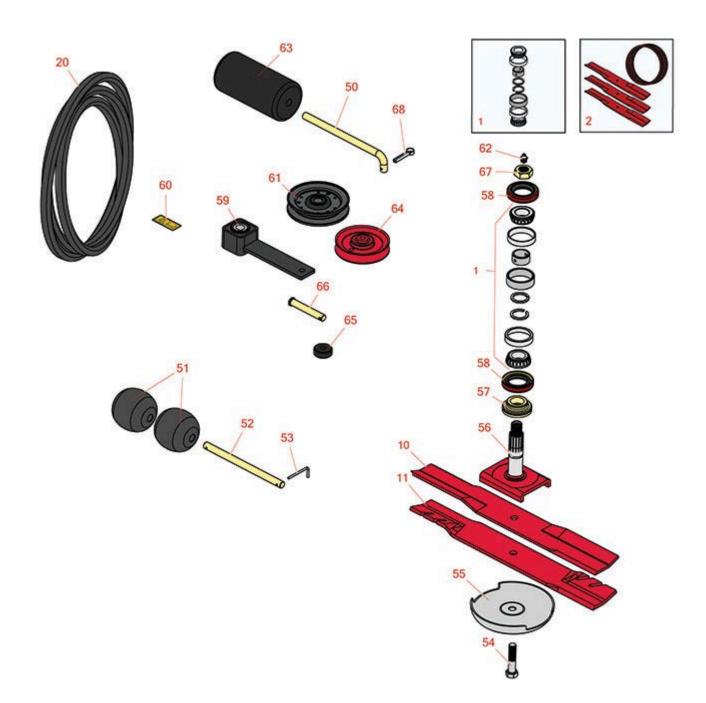

**Replaces Toro Groundsmaster 3320** 

52in Rotary Deck - Model 30555 Deck Parts

| RPP   | & R<br>ducts                                                                                                                                                                                                                    | <b>Replaces Toro Groun</b><br><b>Parts</b><br>52in Rotary Deck - Model 3055<br>Deck Parts |                                      |            |                   |  |  |  |  |
|-------|---------------------------------------------------------------------------------------------------------------------------------------------------------------------------------------------------------------------------------|-------------------------------------------------------------------------------------------|--------------------------------------|------------|-------------------|--|--|--|--|
|       | R&R<br>Part No.                                                                                                                                                                                                                 | OEM<br>Part No.                                                                           | Description                          | Qty<br>Reg | Order<br>Quantity |  |  |  |  |
| Over  | haul Kits                                                                                                                                                                                                                       |                                                                                           | ·                                    | <b>i</b>   |                   |  |  |  |  |
| 1     | R46-8530                                                                                                                                                                                                                        | 27-0960,<br>46-8530                                                                       | Bearing - Set with Rings/Spacers     | 1          |                   |  |  |  |  |
|       | Detail Description: Includes 2 ea: R254-72 Bearings, R254-94 Cones, Spacers & Rings:                                                                                                                                            |                                                                                           |                                      |            |                   |  |  |  |  |
| 2     | R95-3070                                                                                                                                                                                                                        | 95-3070                                                                                   | Kit - Blade and Belt                 | 1          |                   |  |  |  |  |
|       | Detail Description: Includes: 3 ea: R27-0990 Rotary Blades & 1 ea. R27-1160 Deck Belt.:                                                                                                                                         |                                                                                           |                                      |            |                   |  |  |  |  |
| Blade | 25                                                                                                                                                                                                                              |                                                                                           |                                      |            |                   |  |  |  |  |
| 10    | R27-0990                                                                                                                                                                                                                        | 27-0990,<br>27-0990-03                                                                    | Mower Blade - 18.00 Inch<br>Standard | 3          |                   |  |  |  |  |
| 11    | R104-1301                                                                                                                                                                                                                       | 104-1301                                                                                  | Mower Blade - Gator Mulcher          | 3          |                   |  |  |  |  |
|       | Detail Description: Mulching mower blades increase efficiency and productivity. The patented<br>Faltor mulching "teeth" circulate cut grass back into the deck multiple times creating a finer cut<br>and better looking turf.: |                                                                                           |                                      |            |                   |  |  |  |  |
| 11    | R27-0990M                                                                                                                                                                                                                       | 104-1301                                                                                  | Mower Blade - Gator Mulcher          | 3          |                   |  |  |  |  |
|       | Detail Description: Mulching mower blades increase efficiency and productivity. The patented<br>Faltor mulching "teeth" circulate cut grass back into the deck multiple times creating a finer cut<br>and better looking turf.: |                                                                                           |                                      |            |                   |  |  |  |  |
| Belts |                                                                                                                                                                                                                                 |                                                                                           |                                      |            |                   |  |  |  |  |
| 20    | R150515                                                                                                                                                                                                                         | 27-1160                                                                                   | Belt - Deck Gm 52                    | 1          |                   |  |  |  |  |
| Othe  | r Parts Avail                                                                                                                                                                                                                   | able                                                                                      |                                      |            |                   |  |  |  |  |
| 50    | R40-0340                                                                                                                                                                                                                        | 40-0340                                                                                   | Shaft - Rear Roller                  | 2          |                   |  |  |  |  |
| 51    | R29-4820                                                                                                                                                                                                                        | 29-4820                                                                                   | Roller                               | 2          |                   |  |  |  |  |
| 52    | R40-6400                                                                                                                                                                                                                        | 40-6400                                                                                   | Shaft - Roller                       | 1          |                   |  |  |  |  |
| 53    | R57-0690                                                                                                                                                                                                                        | 57-0690                                                                                   | Pin - Roller Shaft                   | 1          |                   |  |  |  |  |
| 54    | R92-5816                                                                                                                                                                                                                        | 92-5816                                                                                   | Bolt - Hex HD 1/2-20 x 2-1/4         | 3          |                   |  |  |  |  |
|       |                                                                                                                                                                                                                                 |                                                                                           |                                      |            |                   |  |  |  |  |

**Replaces Toro Groundsmaster 3320** 

**R** Parts

52in Rotary Deck - Model 30555 Deck Parts

|    |                 | Been and                                           |                                |            |                   |
|----|-----------------|----------------------------------------------------|--------------------------------|------------|-------------------|
|    | R&R<br>Part No. | OEM<br>Part No.                                    | Description                    | Qty<br>Req | Order<br>Quantity |
| 55 | R72-9361        | 27-1000,<br>27-1001,<br>72-9360,<br>72-9361        | Cup - Anti-Scalp               | 3          |                   |
| 56 | R27-0920        | 27-0920                                            | Spindle - Splined - 4-5/8 in   | 3          |                   |
| 57 | R27-0950        | 27-0950                                            | Spacer - Bearing               | 1          |                   |
| 58 | R253-139        | 253-139                                            | Seal - Spindle                 | 2          |                   |
| 59 | R27-8580        | 100-6178,<br>27-1060,<br>27-8580,<br>99-1297       | Socket - Idler                 | 1          |                   |
| 60 | R93-6696        | 93-6696                                            | Decal - Warning                | 2          |                   |
| 61 | R65-5940        | 65-5940                                            | Pulley - Idler                 | 1          |                   |
| 62 | R471219         | 30-8360,<br>302-2,<br>302-24,<br>302-31,<br>302-52 | Zerk - Grease                  | 1          |                   |
| 63 | R36-1740        | 36-1740                                            | Roller - Rotary Deck           | 2          |                   |
| 64 | R52-4580        | 27-1080,<br>52-4580                                | Pulley - Idler                 | 1          |                   |
| 65 | R63-9750        | 63-9750,<br>64-9750                                | Mount - Rubber                 | 4          |                   |
| 66 | R283-55         | 283-55                                             | Clevis Pin - 1/2 x 3           | 4          |                   |
| 67 | R444742         | 32146-20,<br>9150906,<br>915090P                   | Nut - 3/4-16 Gripco Centerlock | 1          |                   |
|    |                 |                                                    |                                |            |                   |

## Replaces Toro Groundsmaster 3320 Parts

52in Rotary Deck - Model 30555 Deck Parts

|    | Deekrai         |                                                                             |              |            |                   |
|----|-----------------|-----------------------------------------------------------------------------|--------------|------------|-------------------|
|    | R&R<br>Part No. | OEM<br>Part No.                                                             | Description  | Qty<br>Req | Order<br>Quantity |
| 68 | R3272-11        | 01-151-0010,<br>01-151-0040,<br>28-18-D,<br>28-28-D,<br>3211-72,<br>3272-11 | Pin - Cotter | 2          |                   |