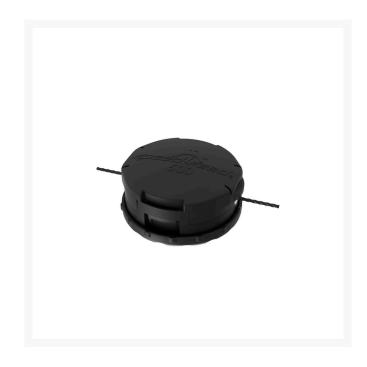

## **Echo Speed-Feed 500 Trimmer Head**

REC99944200950

## **Details**

The Speed-Feed 500 is the fastest loading professional bump-to-advance style head in the market. It can be reloaded without disassembly in 30 seconds or less. It features a 40ft holding capacity and is pre-loaded with .095in Black Diamond trimmer line. The Bump-to-Advance has been improved on the Speed-Feed 500 making it easier for the end-user to remain productive throughout the trimming task.

- Reloads in seconds
- Tap-to-advance line feed
- Pre-loaded with .095in. dia. Black Diamond trimmer line
- Compatible with SRM-3020, SRM-3020T, SRM-3020U, SRM-410X