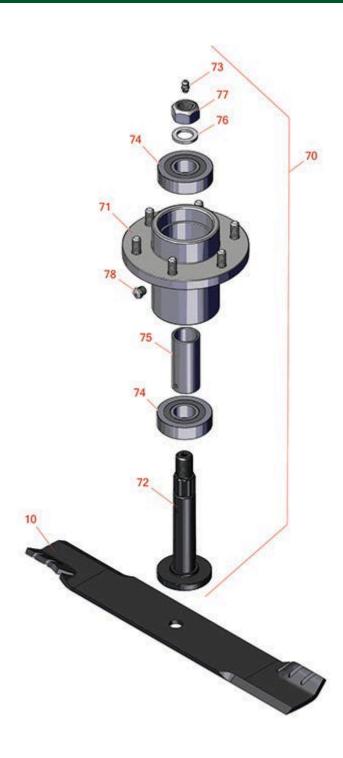

## Replaces John Deere WHP52A Commercial Walk-Behind Mower Parts

Rotary Mower 52in Deck Parts

|               | R&R<br>Part No.                                                                                                                                                                                                                                                                                                                                                                        | OEM<br>Part No.              | Description                 | Qty<br>Req | Order<br>Quantity |
|---------------|----------------------------------------------------------------------------------------------------------------------------------------------------------------------------------------------------------------------------------------------------------------------------------------------------------------------------------------------------------------------------------------|------------------------------|-----------------------------|------------|-------------------|
| Rotary Blades |                                                                                                                                                                                                                                                                                                                                                                                        |                              |                             |            |                   |
| 10            | RTCU29188                                                                                                                                                                                                                                                                                                                                                                              | TCU29188                     | Mower Blade - 18 in Mulcher | 3          |                   |
|               | Detail Description: The G3 Gator blade is the best option for those looking for a replacement blade with better mulching capabilities. Designed with progressive geometry on the cutting edge for a cleaner cut and an aggressive blade angle to increase air flow for superior bagging or side discharge, Gator G3 blades help you get that professional looking cut with any mower.: |                              |                             |            |                   |
| Othe          | r Parts Available                                                                                                                                                                                                                                                                                                                                                                      |                              |                             |            |                   |
| 70            | RTCA20480                                                                                                                                                                                                                                                                                                                                                                              | TCA20480                     | Spindle Assy                | 3          |                   |
| 71            | RTCA20479                                                                                                                                                                                                                                                                                                                                                                              | TCA20479                     | Spindle Housing             | 3          |                   |
| 72            | RTCU29122                                                                                                                                                                                                                                                                                                                                                                              | TCU29122                     | Shaft Spindle               | 3          |                   |
| 73            | R302-5                                                                                                                                                                                                                                                                                                                                                                                 | JD7797,<br>JD7842,<br>JD7844 | Fitting - Grease            | 3          |                   |
| 74            | RJD9467                                                                                                                                                                                                                                                                                                                                                                                | JD9467                       | Bearing                     | 6          |                   |
| 75            | RTCU29463                                                                                                                                                                                                                                                                                                                                                                              | TCU29463                     | Spacer                      | 3          |                   |