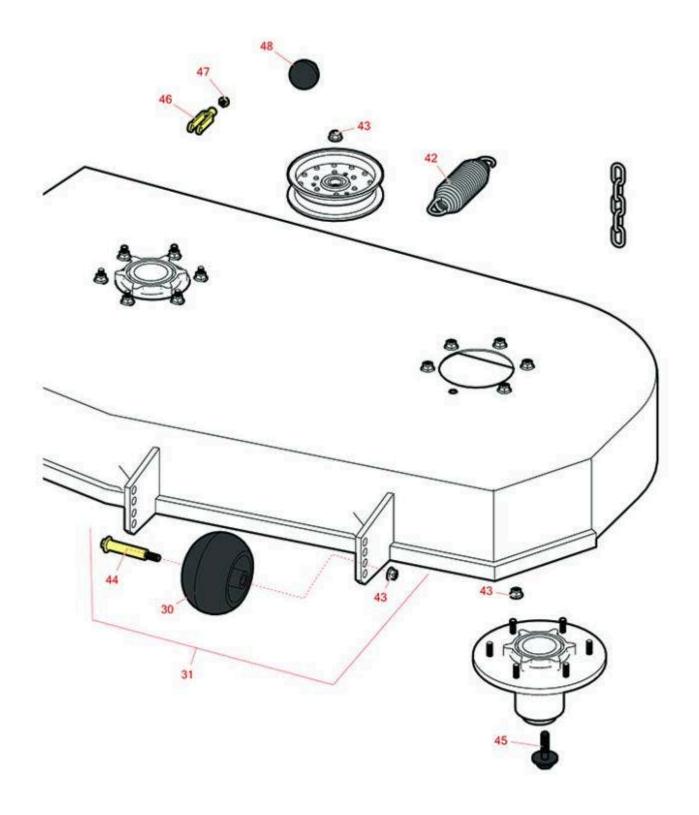

## Replaces Exmark Quest SP Series Parts Zero-Turn Mower with 44 in Deck - Models QSP20BV443,

Zero-Turn Mower with 44 in Deck - Models QSP20BV443, QSP20KAS443, QSP20KAX443 44in Deck

|                       | R&R<br>Part No. | OEM<br>Part No.       | Description                    | Qty<br>Req | Order<br>Quantity |
|-----------------------|-----------------|-----------------------|--------------------------------|------------|-------------------|
| Wheel                 |                 |                       |                                |            |                   |
| 30                    | R68-2730        | 1-603299              | Wheel - Anti Scalp             | 2          |                   |
| 31                    | R109-6388       | 109-6388              | Roller Kit - Anti Scalp        | 2          |                   |
| Other Parts Available |                 |                       |                                |            |                   |
| 42                    | R116-6317       | 116-0133,<br>116-6317 | Spring - Extension             | 1          |                   |
| 43                    | R104-8301       | 104-8301,<br>109-6658 | Locknut - 3/8-16 Nylon Flanged | 19         |                   |
| 44                    | R112-3977       | 112-3977              | Bolt- Shoulder                 | 2          |                   |
| 45                    | R116-0005       | 116-0005              | Bolt- Blade, - Sems 7/16-20    | 2          |                   |
| 46                    | R282-2          | 1-303105              | Yoke                           | 2          |                   |
| 47                    | R3220-2         | 3220-2                | Nut - Jam - 5/16-24            | 2          |                   |
| 48                    | R233-48         | 233-48                | Knob                           | 1          |                   |