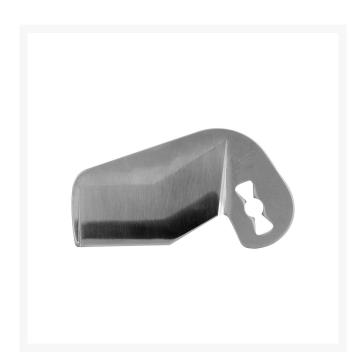

## **Details**

The M12 Plastic Pipe Shear Blade is built to maximize blade life and productivity on the job. It's steep pierce-point leaves materials clean and burrfree, ready for installation. Made from rust-resistant stainless steel, the blade?s reinforced cutting edge reduces blade chipping for extended durability. The M12 Plastic Pipe Shear Blade is designed to cut PVC, CPVC, ABS, BlazeMaster, PEX Tubing, Non-Metallic Conduit, and Rubber Hose. Use with the M12 Plastic Pipe Shear Tool (2470).