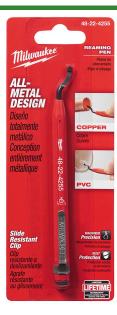

## **Milwaukee Reaming Pen**

RMW48-22-4255

## Details

The Milwaukee Reaming Pen provides easy deburring of copper tubing and PVC. The tool is constructed with an all-metal design for durability through demanding jobsite use. The blade is heat treated and black oxide coated for extended life. A slide resistant clip allows easy storage in the users pocket or tool bag for quick access.