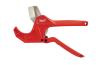

## Milwaukee 2-3/8in Ratcheting Pipe

**Cutter** RMW48-22-4215

The Milwaukee 2-3/8" ratcheting pipe cutter is engineered for straight, easy cuts. The piece point blade is designed to accurately pierce without crushing or cracking the pipe. The blade is constructed with stainless steel for long life and a durable cutting edge. Ergonomic handles ensure user comfort for all day use. An all-metal lock is integrated in the handle for easy one-handed operation.