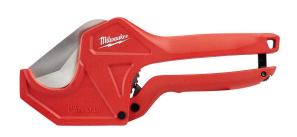

## Milwaukee 1-5/8in Ratcheting Pipe

**Cutter** RMW48-22-4210

## Details

The Milwaukee 1-5/8" ratcheting pipe cutter is engineered for straight, easy cuts. The piece point blade is designed to accurately pierce without crushing or cracking the pipe. The blade is constructed with stainless steel for long life and a durable cutting edge. Ergonomic handles ensure user comfort for all day use. An all-metal lock is integrated in the handle for easy one-handed operation.