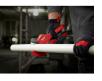

## Details

The Milwaukee 1-5/8" ratcheting pipe cutter is engineered for straight, easy cuts. The piece point blade is designed to accurately pierce without crushing or cracking the pipe. The blade is constructed with stainless steel for long life and a durable cutting edge. Ergonomic handles ensure user comfort for all day use. An all-metal lock is integrated in the handle for easy one-handed operation.