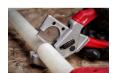

## **Details**

The Tubing Cutter offers you straighter, cleaner cuts. It features a replaceable V-shaped, double ground steel blade for clean perpendicular cuts and maximum tool life. The one-handed locking mechanism is designed for an easy-to-use lock for improved tool safety. This MILWAUKEE Tubing Cutter has an all-metal core for added durability on the jobsite. The Tubing Cutter has a 1" capacity for rubber, plastic, and PEX Tubing. It is for use with the Milwaukee Tubing Cutter Blade (48-22-4203). The tubing cutter tool is backed by Milwaukee's Limited Lifetime Warranty.