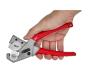

## **Details**

The Tubing Cutter offers you straighter, cleaner cuts. It features a replaceable V-shaped, double ground steel blade for clean perpendicular cuts and maximum tool life. The one-handed locking mechanism is designed for an easy-to-use lock for improved tool safety. This MILWAUKEE Tubing Cutter has an all-metal core for added durability on the jobsite. The Tubing Cutter has a 1" capacity for rubber, plastic, and PEX Tubing. It is for use with the Milwaukee Tubing Cutter Blade (48-22-4203). The tubing cutter tool is backed by Milwaukee's Limited Lifetime Warranty.