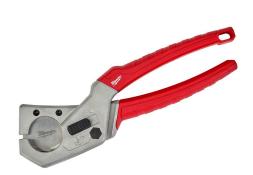

## **Milwaukee Tubing Cutter**

RMW48-22-4204

## **Details**

The Tubing Cutter offers you straighter, cleaner cuts. It features a replaceable V-shaped, double ground steel blade for clean perpendicular cuts and maximum tool life. The one-handed locking mechanism is designed for an easy-to-use lock for improved tool safety. This MILWAUKEE Tubing Cutter has an all-metal core for added durability on the jobsite. The Tubing Cutter has a 1" capacity for rubber, plastic, and PEX Tubing. It is for use with the Milwaukee Tubing Cutter Blade (48-22-4203). The tubing cutter tool is backed by Milwaukee's Limited Lifetime Warranty.