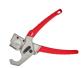

## **Milwaukee Tubing Cutter**

RMW48-22-4204

## **Details**

The Tubing Cutter offers you straighter, cleaner cuts. It features a replaceable V-shaped, double ground steel blade for clean perpendicular cuts and maximum tool life. The one-handed locking mechanism is designed for an easy-to-use lock for improved tool safety. This MILWAUKEE Tubing Cutter has an all-metal core for added durability on the jobsite. The Tubing Cutter has a 1" capacity for rubber, plastic, and PEX Tubing. It is for use with the Milwaukee Tubing Cutter Blade (48-22-4203). The tubing cutter tool is backed by Milwaukee's Limited Lifetime Warranty.