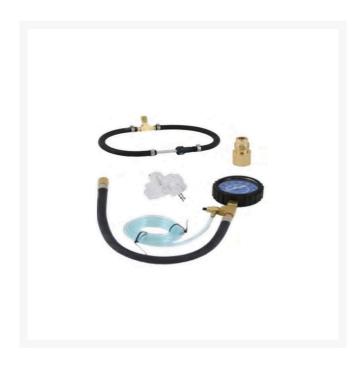

## Kawasaki Fuel Pres. Test Kit

RAK99969-6398

- Performs running, residual, rail and flow rate pressure tests.
- Kit includes adapters, hoses and fittings to test fuel injection systems.
- Professional dual scale gauge reads 0-100 PSI and 0-700 kPa with relief valve, and fuel discharge hose.
- All packaged in a professional, heavy-duty, blow molded carrying case.
- Noid light verifies signal to fuel injectors.