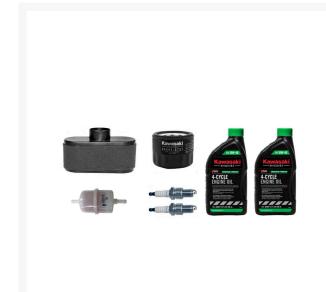

## Details

Includes: 2 bottles of KTECH 4-Cycle Engine 10W-40 Oil, 1 oil filter (49065-0721), 1 fuel filter (49019-0031), 1 pre-filter (11013-7046), 1 air filter (11013-0752), 2 spark plugs (BPR4ES).

- Application: All FR 730V, 691V, 651V, All FS Series Carbureted & EFI
- Faster, more accurate tune-ups right out of the box
- Includes the components and materials needed for a full engine service
- Mechanics love them quick, clean, organized