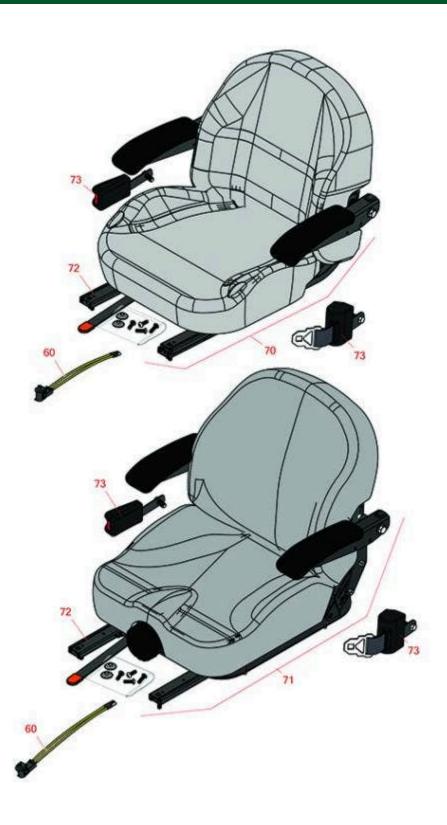

## **Replaces Toro Z Master Professional 6000 Parts**

Zero Turn Mower with 48in Deck - Model 74922 Seat

| Item | R&R                                              | OEM                                             |                                              | Qty | Order    |  |
|------|--------------------------------------------------|-------------------------------------------------|----------------------------------------------|-----|----------|--|
| No   | Part No.                                         | Part No.                                        | Description                                  | Req | Quantity |  |
|      |                                                  |                                                 |                                              |     |          |  |
| 60   | R150229                                          | 82-2190                                         | Switch - Operator Presence                   | 1   |          |  |
| 70   | R750205                                          | 116-0035,<br>116-0038,<br>140-8003              | Seat - Light Grey Deluxe w/Arms & Track Set  | 1   |          |  |
| 71   | R750210                                          | 121-7595,<br>125-3107,<br>127-3305,<br>130-0801 | Seat - Light Grey Deluxe w/Arms w/Suspension | 1   |          |  |
|      | Detail Description: INCL SUSPENSION & TRACK SET: |                                                 |                                              |     |          |  |
| 72   | R109-9801                                        | 109-9801,<br>116-8910                           | Seat Track Set                               | 1   |          |  |
| 73   | R109-9805                                        | 109-9805,<br>126-2061                           | Seat Belt Kit                                | 1   |          |  |