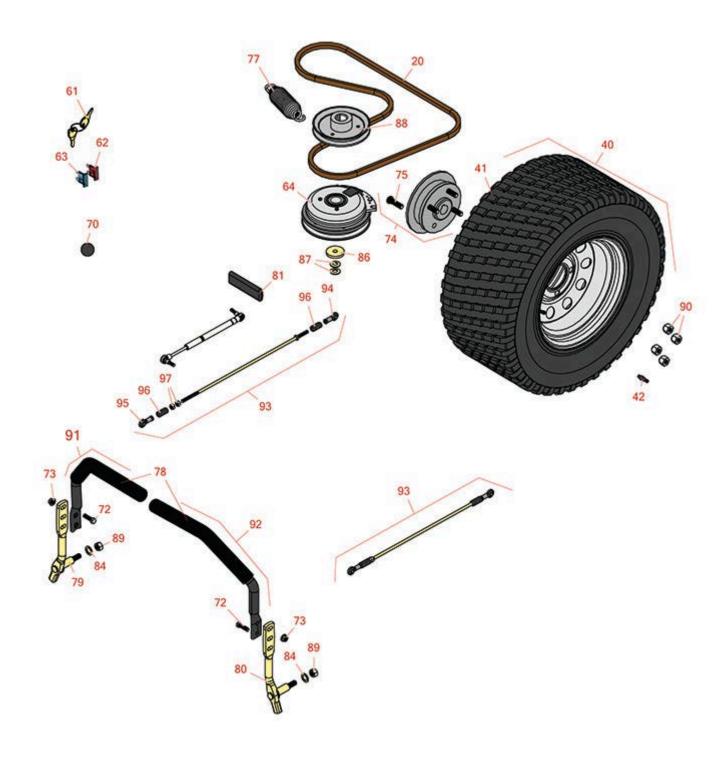

Zero Turn Mower with 72in Deck - Model 74979 Steering & Drive

Zero Turn Mower with 72in Deck - Model 74979 Steering & Drive

|       | R&R<br>Part No.                                               | OEM<br>Part No.                                                                          | Description                                                                                                                                                                                                                                | Qty<br>Req | Order<br>Quantity |
|-------|---------------------------------------------------------------|------------------------------------------------------------------------------------------|--------------------------------------------------------------------------------------------------------------------------------------------------------------------------------------------------------------------------------------------|------------|-------------------|
| Belts |                                                               |                                                                                          |                                                                                                                                                                                                                                            |            |                   |
| 20    | R109-3388                                                     | 109-3388,<br>126-9835                                                                    | Belt - V Hydro                                                                                                                                                                                                                             | 1          |                   |
| Tires |                                                               |                                                                                          |                                                                                                                                                                                                                                            | ,          |                   |
| 40    | R109-8972                                                     | 109-8972                                                                                 | Tire & Wheel - 24x12.00-12 (4 Ply)<br>Carlisle Turf Master                                                                                                                                                                                 | 2          |                   |
| 41    | RCT511409                                                     | 1-633993,<br>103-2744                                                                    | Tire - 24x12.00-12 Nhs (4 Ply)<br>Carlisle Turf Master                                                                                                                                                                                     | 2          |                   |
|       | durability, stability<br>durable compound<br>grade mowers. Wh | r, and traction. With its co<br>d, the Turf Master tire deli<br>ether you're maintaining | ire is a professional-grade tire known for its<br>ntoured shoulder protection, deep tread lugs, wers reliable performance for ZTRs and profess<br>a large lawn or operating a commercial lands<br>meet your high standards and exceed your | sional-    |                   |
| 42    | R232-27                                                       | 232-27,<br>232-31                                                                        | Stem - Valve w/ Cap                                                                                                                                                                                                                        | 2          |                   |
| Gaug  | es and Controls                                               |                                                                                          |                                                                                                                                                                                                                                            |            |                   |
| 61    | R343060                                                       | 218-412,<br>32-8380,<br>33-2010,<br>62-7770,<br>63-8360,<br>94-2618                      | Ignition - Key Set/2                                                                                                                                                                                                                       | 1          |                   |
| 62    | R218-578                                                      | 218-578,<br>95-2438                                                                      | Fuse - 10 Amp                                                                                                                                                                                                                              | 1          |                   |
| 63    | R150812                                                       | 109102,<br>109355,<br>218-581                                                            | Fuse - 15 Amp                                                                                                                                                                                                                              | 1          |                   |
| 64    | R116-1620                                                     | 116-1604,<br>116-1620                                                                    | Clutch - Warner Pto Clutch                                                                                                                                                                                                                 | 1          |                   |
| Othe  | r Parts Available                                             |                                                                                          |                                                                                                                                                                                                                                            |            |                   |

Zero Turn Mower with 72in Deck - Model 74979 Steering & Drive

|    | R&R<br>Part No. | OEM<br>Part No.                                                                                                           | Description                    | Qty<br>Req | Order<br>Quantity |
|----|-----------------|---------------------------------------------------------------------------------------------------------------------------|--------------------------------|------------|-------------------|
| 70 | R233-42         | 1-603175,<br>120-9752,<br>233-42,<br>233-47                                                                               | Knob                           | 1          |                   |
| 72 | R400264         | 01-150-0180,<br>01-178-0610,<br>20-48-AD,<br>20-48-AGD,<br>32-9160,<br>3224-3,<br>323-29,<br>323-7,<br>400264,<br>908035P | Bolt - Hex HD 3/8-16 x 1-1/4   | 4          |                   |
| 73 | R104-8301       | 104-8301,<br>104-9301,<br>109-6658,<br>133-7570                                                                           | Locknut - 3/8-16 Nylon Flanged | 4          |                   |
| 74 | R116-1746       | 116-1746                                                                                                                  | Wheel Hub Assy                 | 2          |                   |
| 75 | R116-1696       | 116-1696                                                                                                                  | Stud - Wheel                   | 8          |                   |
| 77 | R116-6317       | 116-0133,<br>116-6317                                                                                                     | Spring - Extension             | 1          |                   |
| 78 | R109-5668       | 109-5668                                                                                                                  | Grip - Control Lever - Foam    | 2          |                   |
| 79 | R116-0039       | 116-0039                                                                                                                  | Lever - Motion Control - RH    | 1          |                   |
| 80 | R116-0040       | 116-0040                                                                                                                  | Lever - Motion Control - LH    | 1          |                   |
| 81 | R1-633268       | 1-633268                                                                                                                  | Grip - Lever - Foam            | 1          |                   |

Zero Turn Mower with 72in Deck - Model 74979 Steering & Drive

|    | R&R<br>Part No. | OEM<br>Part No.                                                                                                                             | Description                             | Qty<br>Req | Order<br>Quantity |
|----|-----------------|---------------------------------------------------------------------------------------------------------------------------------------------|-----------------------------------------|------------|-------------------|
| 84 | R453017         | 01-166-0050,<br>01-166-0240,<br>01-166-0800,<br>24-13-AD,<br>24-14-AD,<br>32-8110,<br>3256-26,<br>3256-6,<br>453017,<br>69-8980,<br>87-7270 | Washer - Flat 1/2                       | 2          |                   |
| 86 | R109-6919       | 109-6919                                                                                                                                    | Washer - Clutch                         | 1          |                   |
| 87 | R1-603610       | 1-603610                                                                                                                                    | Washer-Spring                           | 2          |                   |
| 88 | R109-9905       | 109-9905                                                                                                                                    | Sheave - 6 in Dia with 1.125 in<br>Bore | 1          |                   |
| 89 | R443818         | 01-191-0813,<br>3218-18,<br>3218-5                                                                                                          | Nut - 1/2-13 Hex Jam Zinc               | 2          |                   |
| 90 | R242-50         | 242-50                                                                                                                                      | Nut - 1/2-20 Wheel                      | 8          |                   |
| 91 | R109-6589       | 109-6589                                                                                                                                    | RH Steering Handle Assy                 | 1          |                   |
| 92 | R109-6590       | 109-6590                                                                                                                                    | LH Steering Handle Assy                 | 1          |                   |
| 93 | R109-8106       | 109-8106                                                                                                                                    | Linkage Assy - Front Pump               | 2          |                   |
| 94 | R1-633152       | 1-633152                                                                                                                                    | Balljoint - LH                          | 2          |                   |
| 95 | R1-543017       | 1-543017                                                                                                                                    | Balljoint - RH                          | 2          |                   |
| 96 | R1-323245       | 1-323245                                                                                                                                    | Spring - Compression                    | 4          |                   |
| 97 | R3219-2         | 01-188-0524,<br>22-12-BJKD,<br>3219-2,<br>915720                                                                                            | Nut - 5/16-24 Zinc                      | 4          |                   |