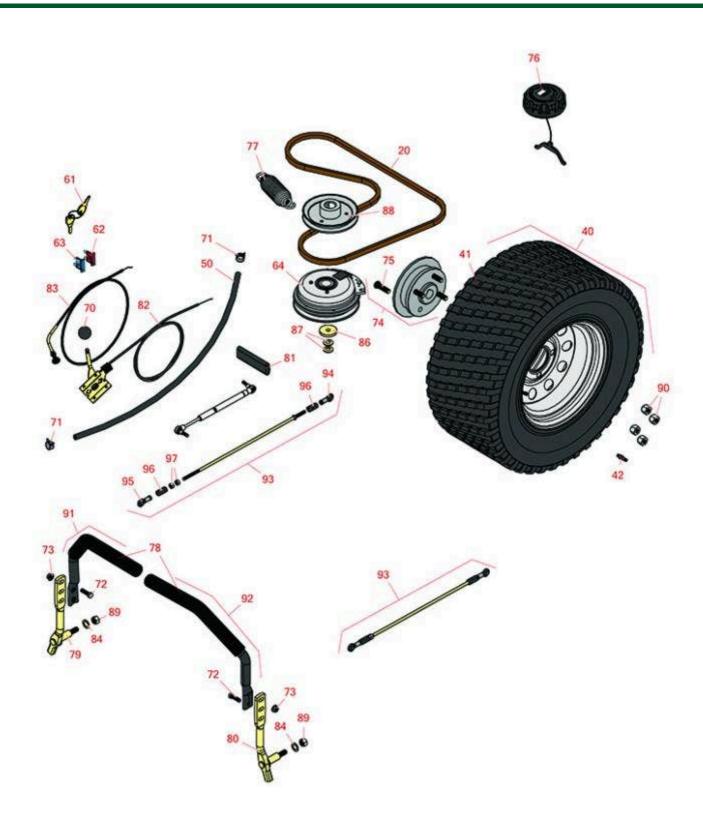

Zero Turn Mower with 60in Deck - Model 74925 & 74925TE Steering & Drive

Zero Turn Mower with 60in Deck - Model 74925 & 74925TE Steering & Drive

|       | R&R<br>Part No.                                                  | OEM<br>Part No.                                                                   | Description                                                                                                                                                                                                                     | Qty<br>Req | Order<br>Quantity |
|-------|------------------------------------------------------------------|-----------------------------------------------------------------------------------|---------------------------------------------------------------------------------------------------------------------------------------------------------------------------------------------------------------------------------|------------|-------------------|
| Belts |                                                                  |                                                                                   |                                                                                                                                                                                                                                 |            |                   |
| 20    | R109-3388                                                        | 109-3388,<br>126-9835                                                             | Belt - V Hydro                                                                                                                                                                                                                  | 1          |                   |
| Tires |                                                                  |                                                                                   |                                                                                                                                                                                                                                 |            |                   |
| 40    | R127-9520                                                        | 109-3158,<br>109-3248,<br>127-9520                                                | Tire & Wheel - 24x12.00-12 Turf<br>Master 4 Ply                                                                                                                                                                                 | 2          |                   |
|       | Tech Note: Grey Wh                                               | eel:                                                                              |                                                                                                                                                                                                                                 |            |                   |
| 41    | RCT511409                                                        | 1-633993,<br>103-2744                                                             | Tire - 24x12.00-12 Nhs (4 Ply)<br>Carlisle Turf Master                                                                                                                                                                          | 2          |                   |
|       | durability, stability,<br>durable compound,<br>grade mowers. Whe | and traction. With its co<br>the Turf Master tire deli<br>ther you're maintaining | rire is a professional-grade tire known for its intoured shoulder protection, deep tread lugs vers reliable performance for ZTRs and profe a large lawn or operating a commercial land meet your high standards and exceed your | essional-  |                   |
| 42    | R232-27                                                          | 232-27,<br>232-31                                                                 | Stem - Valve w/ Cap                                                                                                                                                                                                             | 2          |                   |
| Hoses | 5                                                                |                                                                                   |                                                                                                                                                                                                                                 |            |                   |
| 50    | R109-0296                                                        | 109-0296                                                                          | Hose-Fuel                                                                                                                                                                                                                       | 1          |                   |
| Gaug  | es and Controls                                                  |                                                                                   |                                                                                                                                                                                                                                 |            |                   |
| 61    | R343060                                                          | 218-412,<br>32-8380,<br>33-2010,<br>62-7770,<br>63-8360,<br>94-2618               | Ignition - Key Set/2                                                                                                                                                                                                            | 1          |                   |
| 62    | R218-578                                                         | 218-578,<br>95-2438                                                               | Fuse - 10 Amp                                                                                                                                                                                                                   | 1          |                   |

Zero Turn Mower with 60in Deck - Model 74925 & 74925TE Steering & Drive

|      | R&R<br>Part No.   | OEM<br>Part No.                                                                                                           | Description                    | Qty<br>Req | Order<br>Quantity |
|------|-------------------|---------------------------------------------------------------------------------------------------------------------------|--------------------------------|------------|-------------------|
| 63   | R150812           | 109102,<br>109355,<br>218-581                                                                                             | Fuse - 15 Amp                  | 1          |                   |
| 64   | R116-1620         | 116-1604,<br>116-1620                                                                                                     | Clutch - Warner Pto Clutch     | 1          |                   |
| Othe | r Parts Available |                                                                                                                           |                                |            |                   |
| 70   | R233-42           | 1-603175,<br>120-9752,<br>233-42,<br>233-47                                                                               | Knob                           | 1          |                   |
| 71   | R2412-98          | 2412-98                                                                                                                   | Clamp - Spring - Hose 1/4      | 2          |                   |
| 72   | R400264           | 01-150-0180,<br>01-178-0610,<br>20-48-AD,<br>20-48-AGD,<br>32-9160,<br>3224-3,<br>323-29,<br>323-7,<br>400264,<br>908035P | Bolt - Hex HD 3/8-16 x 1-1/4   | 4          |                   |
| 73   | R104-8301         | 104-8301,<br>104-9301,<br>109-6658,<br>133-7570                                                                           | Locknut - 3/8-16 Nylon Flanged | 4          |                   |
| 74   | R116-1746         | 116-1746                                                                                                                  | Wheel Hub Assy                 | 2          |                   |
| 75   | R116-1696         | 116-1696                                                                                                                  | Stud - Wheel                   | 8          |                   |
| 76   | R126-1789         | 126-1789                                                                                                                  | Fuel Cap - Ratcheting          | 1          |                   |
| 77   | R116-6317         | 116-0133,<br>116-6317                                                                                                     | Spring - Extension             | 1          |                   |
| 78   | R109-5668         | 109-5668                                                                                                                  | Grip - Control Lever - Foam    | 2          |                   |
| 79   | R116-0039         | 116-0039                                                                                                                  | Lever - Motion Control - RH    | 1          |                   |

Zero Turn Mower with 60in Deck - Model 74925 & 74925TE Steering & Drive

|    | R&R<br>Part No. | OEM<br>Part No.                                                                                                                             | Description                             | Qty<br>Req | Order<br>Quantity |
|----|-----------------|---------------------------------------------------------------------------------------------------------------------------------------------|-----------------------------------------|------------|-------------------|
| 80 | R116-0040       | 116-0040                                                                                                                                    | Lever - Motion Control - LH             | 1          |                   |
| 81 | R1-633268       | 1-633268                                                                                                                                    | Grip - Lever - Foam                     | 1          |                   |
| 82 | R110-5727       | 110-5727                                                                                                                                    | Throttle Control Assy                   | 1          |                   |
| 83 | R115-2753       | 115-2753                                                                                                                                    | Choke Control                           | 1          |                   |
| 84 | R453017         | 01-166-0050,<br>01-166-0240,<br>01-166-0800,<br>24-13-AD,<br>24-14-AD,<br>32-8110,<br>3256-26,<br>3256-6,<br>453017,<br>69-8980,<br>87-7270 | Washer - Flat 1/2                       | 2          |                   |
| 86 | R109-6919       | 109-6919                                                                                                                                    | Washer - Clutch                         | 1          |                   |
| 87 | R1-603610       | 1-603610                                                                                                                                    | Washer-Spring                           | 2          |                   |
| 88 | R109-9905       | 109-9905                                                                                                                                    | Sheave - 6 in Dia with 1.125 in<br>Bore | 1          |                   |
| 89 | R443818         | 01-191-0813,<br>3218-18,<br>3218-5                                                                                                          | Nut - 1/2-13 Hex Jam Zinc               | 2          |                   |
| 90 | R242-50         | 242-50                                                                                                                                      | Nut - 1/2-20 Wheel                      | 8          |                   |
| 91 | R109-6589       | 109-6589                                                                                                                                    | RH Steering Handle Assy                 | 1          |                   |
| 92 | R109-6590       | 109-6590                                                                                                                                    | LH Steering Handle Assy                 | 1          |                   |
| 93 | R109-8106       | 109-8106                                                                                                                                    | Linkage Assy - Front Pump               | 2          |                   |
| 94 | R1-633152       | 1-633152                                                                                                                                    | Balljoint - LH                          | 2          |                   |
| 95 | R1-543017       | 1-543017                                                                                                                                    | Balljoint - RH                          | 2          |                   |

Zero Turn Mower with 60in Deck - Model 74925 & 74925TE Steering & Drive

|    | R&R<br>Part No. | OEM<br>Part No.                                  | Description          | Qty<br>Req | Order<br>Quantity |
|----|-----------------|--------------------------------------------------|----------------------|------------|-------------------|
| 96 | R1-323245       | 1-323245                                         | Spring - Compression | 4          |                   |
| 97 | R3219-2         | 01-188-0524,<br>22-12-BJKD,<br>3219-2,<br>915720 | Nut - 5/16-24 Zinc   | 4          |                   |