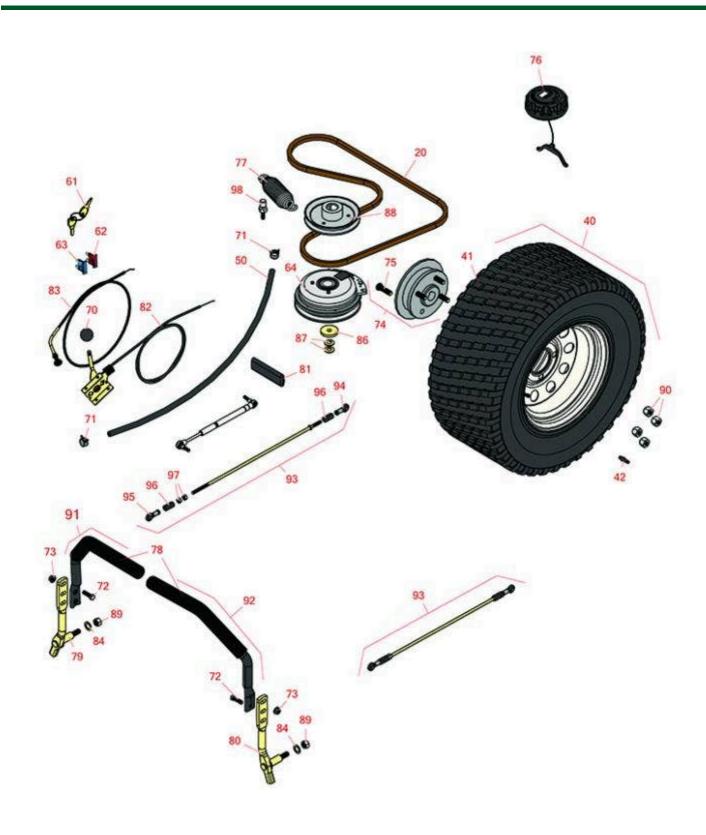

Zero Turn Mower with 52in Deck - Models 74923 & 74923TE Steering & Drive

Zero Turn Mower with 52in Deck - Models 74923 & 74923TE Steering & Drive

|                                                                                                                                                                                                                                                                                                                                                                                                                                                                                                 | R&R<br>Part No. | OEM<br>Part No.                                                     | Description                                           | Qty<br>Req | Order<br>Quantity |
|-------------------------------------------------------------------------------------------------------------------------------------------------------------------------------------------------------------------------------------------------------------------------------------------------------------------------------------------------------------------------------------------------------------------------------------------------------------------------------------------------|-----------------|---------------------------------------------------------------------|-------------------------------------------------------|------------|-------------------|
| Belts                                                                                                                                                                                                                                                                                                                                                                                                                                                                                           |                 |                                                                     |                                                       |            |                   |
| 20                                                                                                                                                                                                                                                                                                                                                                                                                                                                                              | R109-3388       | 109-3388,<br>126-9835                                               | Belt - V Hydro                                        | 1          |                   |
| Tires                                                                                                                                                                                                                                                                                                                                                                                                                                                                                           |                 |                                                                     |                                                       |            |                   |
| 40                                                                                                                                                                                                                                                                                                                                                                                                                                                                                              | R127-9519       | 127-9519                                                            | Tire & Wheel - 24x9.50-12 (4 Ply)<br>Turf Master      | 2          |                   |
| 40                                                                                                                                                                                                                                                                                                                                                                                                                                                                                              | R109-3247       | 109-3247                                                            | Tire & Wheel - 24x9.50-12 (4 Ply)<br>Multi Trac       | 2          |                   |
| 41                                                                                                                                                                                                                                                                                                                                                                                                                                                                                              | RCT511434       | 127-9523                                                            | Tire - 24x9.50-12 Nhs (4 Ply)<br>Carlisle Turf Master | 2          |                   |
| Detail Description: The Carlisle Turf Master tire is a professional-grade tire known for its durability, stability, and traction. With its contoured shoulder protection, deep tread lugs, and durable compound, the Turf Master tire delivers reliable performance for ZTRs and professional grade mowers. Whether you're maintaining a large lawn or operating a commercial landscaping business, the Turf Master tire is designed to meet your high standards and exceed your expectations.: |                 |                                                                     |                                                       |            |                   |
| 42                                                                                                                                                                                                                                                                                                                                                                                                                                                                                              | R232-27         | 232-27,<br>232-31                                                   | Stem - Valve w/ Cap                                   | 1          |                   |
| Hoses                                                                                                                                                                                                                                                                                                                                                                                                                                                                                           | 5               |                                                                     |                                                       |            |                   |
| 50                                                                                                                                                                                                                                                                                                                                                                                                                                                                                              | R109-0296       | 109-0296                                                            | Hose-Fuel                                             | 1          |                   |
| 50                                                                                                                                                                                                                                                                                                                                                                                                                                                                                              | R109-0302       | 109-0302                                                            | Hose - Fuel                                           | 3          |                   |
| Gaug                                                                                                                                                                                                                                                                                                                                                                                                                                                                                            | es and Controls |                                                                     |                                                       |            |                   |
| 61                                                                                                                                                                                                                                                                                                                                                                                                                                                                                              | R343060         | 218-412,<br>32-8380,<br>33-2010,<br>62-7770,<br>63-8360,<br>94-2618 | Ignition - Key Set/2                                  | 1          |                   |
| 62                                                                                                                                                                                                                                                                                                                                                                                                                                                                                              | R218-578        | 218-578,<br>95-2438                                                 | Fuse - 10 Amp                                         | 1          |                   |

Zero Turn Mower with 52in Deck - Models 74923 & 74923TE Steering & Drive

|      | R&R<br>Part No.   | OEM<br>Part No.                                                                                                           | Description                    | Qty<br>Req | Order<br>Quantity |
|------|-------------------|---------------------------------------------------------------------------------------------------------------------------|--------------------------------|------------|-------------------|
| 63   | R150812           | 109102,<br>109355,<br>218-581                                                                                             | Fuse - 15 Amp                  | 1          |                   |
| 64   | R116-1620         | 116-1604,<br>116-1620                                                                                                     | Clutch - Warner Pto Clutch     | 1          |                   |
| Othe | r Parts Available |                                                                                                                           |                                |            |                   |
| 70   | R233-42           | 1-603175,<br>120-9752,<br>233-42,<br>233-47                                                                               | Knob                           | 1          |                   |
| 71   | R2412-98          | 2412-98                                                                                                                   | Clamp - Spring - Hose 1/4      | 2          |                   |
| 72   | R400264           | 01-150-0180,<br>01-178-0610,<br>20-48-AD,<br>20-48-AGD,<br>32-9160,<br>3224-3,<br>323-29,<br>323-7,<br>400264,<br>908035P | Bolt - Hex HD 3/8-16 x 1-1/4   | 4          |                   |
| 73   | R104-8301         | 104-8301,<br>104-9301,<br>109-6658,<br>133-7570                                                                           | Locknut - 3/8-16 Nylon Flanged | 4          |                   |
| 74   | R116-1746         | 116-1746                                                                                                                  | Wheel Hub Assy                 | 2          |                   |
| 75   | R116-1696         | 116-1696                                                                                                                  | Stud - Wheel                   | 8          |                   |
| 76   | R126-1789         | 126-1789                                                                                                                  | Fuel Cap - Ratcheting          | 1          |                   |
| 77   | R116-6317         | 116-0133,<br>116-6317                                                                                                     | Spring - Extension             | 1          |                   |
| 78   | R109-5668         | 109-5668                                                                                                                  | Grip - Control Lever - Foam    | 2          |                   |
| 79   | R116-0039         | 116-0039                                                                                                                  | Lever - Motion Control - RH    | 1          |                   |

Zero Turn Mower with 52in Deck - Models 74923 & 74923TE Steering & Drive

|    | R&R<br>Part No. | OEM<br>Part No.                                                                                                                             | Description                             | Qty <b>Order</b><br>Req <b>Quantity</b> |
|----|-----------------|---------------------------------------------------------------------------------------------------------------------------------------------|-----------------------------------------|-----------------------------------------|
| 80 | R116-0040       | 116-0040                                                                                                                                    | Lever - Motion Control - LH             | 1                                       |
| 81 | R1-633268       | 1-633268                                                                                                                                    | Grip - Lever - Foam                     | 1                                       |
| 82 | R110-5727       | 110-5727                                                                                                                                    | Throttle Control Assy                   | 1                                       |
| 83 | R115-2753       | 115-2753                                                                                                                                    | Choke Control                           | 1                                       |
| 84 | R453017         | 01-166-0050,<br>01-166-0240,<br>01-166-0800,<br>24-13-AD,<br>24-14-AD,<br>32-8110,<br>3256-26,<br>3256-6,<br>453017,<br>69-8980,<br>87-7270 | Washer - Flat 1/2                       | 2                                       |
| 86 | R109-6919       | 109-6919                                                                                                                                    | Washer - Clutch                         | 1                                       |
| 87 | R1-603610       | 1-603610                                                                                                                                    | Washer-Spring                           | 2                                       |
| 88 | R109-9905       | 109-9905                                                                                                                                    | Sheave - 6 in Dia with 1.125 in<br>Bore | 1                                       |
| 89 | R443818         | 01-191-0813,<br>3218-18,<br>3218-5                                                                                                          | Nut - 1/2-13 Hex Jam Zinc               | 2                                       |
| 90 | R242-50         | 242-50                                                                                                                                      | Nut - 1/2-20 Wheel                      | 8                                       |
| 91 | R109-6589       | 109-6589                                                                                                                                    | RH Steering Handle Assy                 | 1                                       |
| 92 | R109-6590       | 109-6590                                                                                                                                    | LH Steering Handle Assy                 | 1                                       |
| 93 | R109-8107       | 109-8107                                                                                                                                    | Pump Linkage Rear Assembly              | 2                                       |
| 94 | R1-633152       | 1-633152                                                                                                                                    | Balljoint - LH                          | 2                                       |
| 95 | R1-543017       | 1-543017                                                                                                                                    | Balljoint - RH                          | 2                                       |

Zero Turn Mower with 52in Deck - Models 74923 & 74923TE Steering & Drive

| ltem <b>R&amp;R</b><br>No <b>Part No.</b> | OEM<br>Part No.                                  | Description          | Qty <b>Order</b><br>Req <b>Quantity</b> |
|-------------------------------------------|--------------------------------------------------|----------------------|-----------------------------------------|
| 96 <b>R1-323245</b>                       | 1-323245                                         | Spring - Compression | 4                                       |
| 97 <b>R3219-2</b>                         | 01-188-0524,<br>22-12-BJKD,<br>3219-2,<br>915720 | Nut - 5/16-24 Zinc   | 4                                       |
| 98 <b>R132-4724</b>                       | 132-4724                                         | Pin - Spring Anchor  | 1                                       |