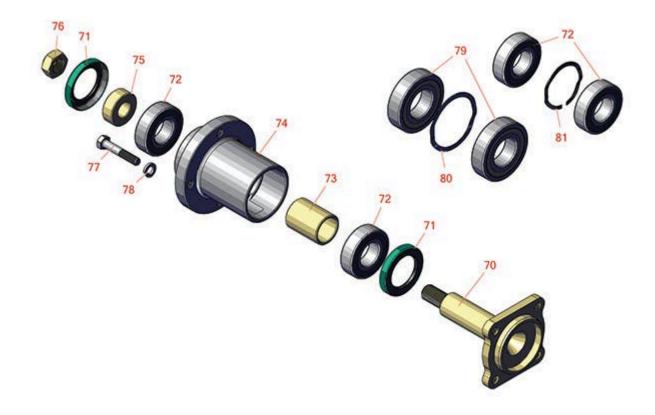

## **Replaces Toro Greensmaster 1026 Parts**

Mower - Model 04840 Rear Drum and Gearbox

|    | R&R<br>Part No. | OEM<br>Part No.                                                                                                                         | Description                 | Qty <b>Order</b><br>Req <b>Quantity</b> |
|----|-----------------|-----------------------------------------------------------------------------------------------------------------------------------------|-----------------------------|-----------------------------------------|
| 70 | R94-5850        | 94-5850                                                                                                                                 | Spindle - Rear Roller Drum  | 1                                       |
| 71 | R253-159        | 253-159                                                                                                                                 | Seal - Drum                 | 2                                       |
| 72 | RA203605        | 251-82,<br>6610                                                                                                                         | Bearing                     | 4                                       |
| 73 | R65-6520        | 65-6520                                                                                                                                 | Spacer                      | 1                                       |
| 74 | R132-6971       | 132-6971,<br>94-5852                                                                                                                    | Hub-Drum                    | 1                                       |
| 75 | R65-6530        | 65-6530                                                                                                                                 | Spacer - Seal               | 1                                       |
| 76 | R3296-33        | 3296-33                                                                                                                                 | Locknut - 5/8-18 ESNA Jam   | 1                                       |
| 77 | R322-3          | 01-150-1420,<br>01-178-0506,<br>20-24-AD,<br>20-24-AGD,<br>322-3,<br>48-9270,<br>513339,<br>908017P                                     | Bolt - Hex HD 5/16-18 x 3/4 | 8                                       |
| 78 | R3253-4         | 01-166-0110,<br>01-166-0510,<br>23-10-GD,<br>24-7170,<br>30-8520,<br>3253-4,<br>48-9350,<br>48-9360,<br>48-9570,<br>68-9420,<br>99-7577 | Washer - Lock 5/16 Zinc     | 8                                       |
| 79 | R358672         | 251-291,<br>251-312                                                                                                                     | Bearing - Ball              | 2                                       |
| 80 | R105-5700       | 105-5700,<br>115-5258                                                                                                                   | Wave Washer - Bearing       | 1                                       |
| 81 | R3290-485       | 3290-485                                                                                                                                | Washer - Wave               | 1                                       |