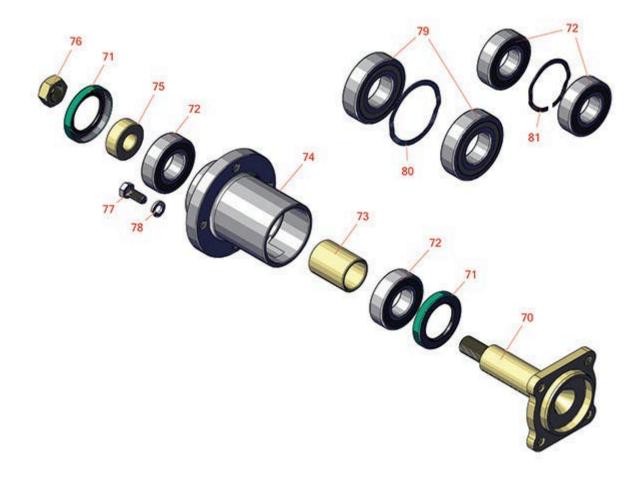

## **Replaces Toro Greensmaster 1021 Parts**

Mower - Model 04830 Rear Drum and Gearbox

|    | R&R<br>Part No. | OEM<br>Part No.                                                                                                                         | Description                 | Qty <b>Order</b><br>Req <b>Quantity</b> |
|----|-----------------|-----------------------------------------------------------------------------------------------------------------------------------------|-----------------------------|-----------------------------------------|
| 70 | R94-5850        | 94-5850                                                                                                                                 | Spindle - Rear Roller Drum  | 1                                       |
| 71 | R253-159        | 253-159                                                                                                                                 | Seal - Drum                 | 2                                       |
| 72 | RA203605        | 251-82,<br>6610                                                                                                                         | Bearing                     | 4                                       |
| 73 | R65-6520        | 65-6520                                                                                                                                 | Spacer                      | 1                                       |
| 74 | R132-6971       | 132-6971,<br>94-5852                                                                                                                    | Hub-Drum                    | 1                                       |
| 75 | R65-6530        | 65-6530                                                                                                                                 | Spacer - Seal               | 1                                       |
| 76 | R3296-33        | 3296-33                                                                                                                                 | Locknut - 5/8-18 ESNA Jam   | 1                                       |
| 77 | R322-3          | 01-150-1420,<br>01-178-0506,<br>20-24-AD,<br>20-24-AGD,<br>322-3,<br>48-9270,<br>513339,<br>908017P                                     | Bolt - Hex HD 5/16-18 x 3/4 | 8                                       |
| 78 | R3253-4         | 01-166-0110,<br>01-166-0510,<br>23-10-GD,<br>24-7170,<br>30-8520,<br>3253-4,<br>48-9350,<br>48-9360,<br>48-9570,<br>68-9420,<br>99-7577 | Washer - Lock 5/16 Zinc     | 8                                       |
| 79 | R358672         | 251-291,<br>251-312                                                                                                                     | Bearing - Ball              | 2                                       |
| 80 | R105-5700       | 105-5700,<br>115-5258                                                                                                                   | Wave Washer - Bearing       | 1                                       |
| 81 | R3290-485       | 3290-485                                                                                                                                | Washer - Wave               | 1                                       |