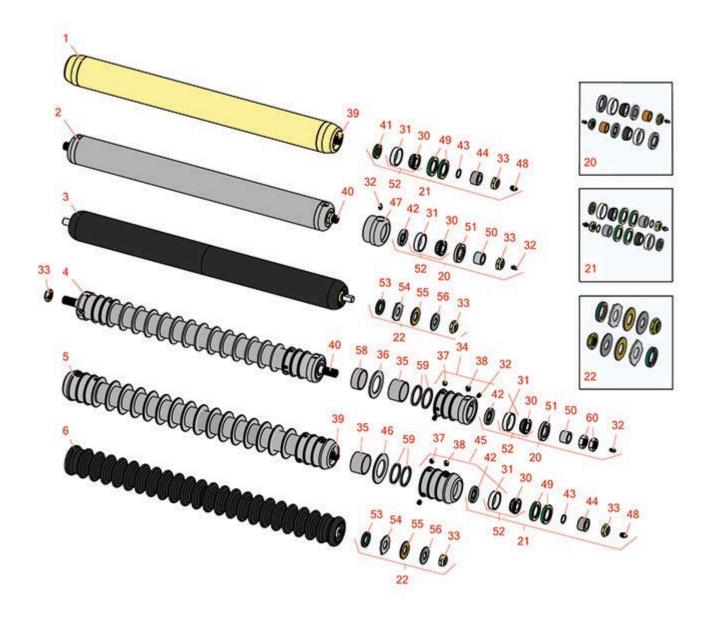

MK II Cutting Unit Rollers

MK II Cutting Unit Rollers

|       | R&R<br>Part No.                                                                                                                                                                                                                             | OEM<br>Part No. | Description                           | Qty<br>Req | Order<br>Quantity |  |
|-------|---------------------------------------------------------------------------------------------------------------------------------------------------------------------------------------------------------------------------------------------|-----------------|---------------------------------------|------------|-------------------|--|
| R&R I | Rollers                                                                                                                                                                                                                                     |                 |                                       |            |                   |  |
| 1     | RAET10443                                                                                                                                                                                                                                   | AET10443        | Roller - Smooth Tubular Steel         | 0          |                   |  |
|       | Detail Description: (<br>tapered bearings fo                                                                                                                                                                                                |                 |                                       |            |                   |  |
| 2     | R500505                                                                                                                                                                                                                                     |                 | Roller - Smooth Tubular Steel         | 0          |                   |  |
|       | Detail Description: (<br>tapered bearings fo                                                                                                                                                                                                |                 |                                       |            |                   |  |
| 3     | R1203610                                                                                                                                                                                                                                    |                 | Roller - Smooth UHMW<br>Polyethylene  | 0          |                   |  |
|       | Detail Description: Machined from solid UHMW, this low maintenance roller uses a 1" solid stainless steel shaft and requires no grease. UHMW material prevents build-up of debris.:                                                         |                 |                                       |            |                   |  |
| 4     | R500500R                                                                                                                                                                                                                                    |                 | Roller - Grooved Repairable Steel     | 0          |                   |  |
|       | Detail Description: Constructed with a through shaft and greasable ball bearings, this roller can be repaired by unscrewing the ends and replacing the series of washers and spacers.:                                                      |                 |                                       |            |                   |  |
| 5     | R500507                                                                                                                                                                                                                                     |                 | Roller - Grooved Repairable Steel     | 0          |                   |  |
|       | Detail Description: Constructed with a through shaft and greasable ball bearings, this roller can be repaired by unscrewing the ends and replacing the series of washers and spacers.:                                                      |                 |                                       |            |                   |  |
| 6     | R1203700                                                                                                                                                                                                                                    |                 | Roller - Grooved UHMW<br>Polyethylene | 0          |                   |  |
|       | Detail Description: Machined from solid UHMW, this low maintenance roller rotates around a 1" solid stainless steel shaft and requires no bearings or grease. Patented groove design and smooth UHMW material prevents build-up of debris.: |                 |                                       |            |                   |  |
| Overl | haul Kits                                                                                                                                                                                                                                   |                 |                                       |            |                   |  |
| 20    | R100135                                                                                                                                                                                                                                     |                 | Overhaul Kit - Roller                 | 0          |                   |  |
|       | Detail Description: Includes 2 ea.:R302-5 Grease Fittings, R253-122 Seals, R253-117 Seals, R150674 Wear Sleeves, R254-78 Bearings, R254-79 Bearing Cups, & R3296-15 Locknuts:                                                               |                 |                                       |            |                   |  |
| 21    | RAET10632                                                                                                                                                                                                                                   | AET10632        | Overhaul Kit - Roller                 | 0          |                   |  |

### **Replaces John Deere 365 Hydraulic Gang Mower Parts**

MK II Cutting Unit Rollers

|                                                                                                                                                                                                                                                  | R&R<br>Part No.                                                                                                                                                                                   | OEM<br>Part No.                                                                  | Description                        | Qty<br>Req | Order<br>Quantity |  |  |
|--------------------------------------------------------------------------------------------------------------------------------------------------------------------------------------------------------------------------------------------------|---------------------------------------------------------------------------------------------------------------------------------------------------------------------------------------------------|----------------------------------------------------------------------------------|------------------------------------|------------|-------------------|--|--|
|                                                                                                                                                                                                                                                  | Detail Description: Includes 4 ea: RET15755 Seal; 2 ea: R237-54 O-Ring, R253-122 Seal, R254-78<br>Bearing, R254-79 Cup, R3296-15 Locknut, R471219 Grease Zerk, RET15726 Sleeve, RET15756<br>Seal: |                                                                                  |                                    |            |                   |  |  |
| 22                                                                                                                                                                                                                                               | R101399                                                                                                                                                                                           |                                                                                  | Overhaul Kit - UHMW 2 Pc Roller    | 1          |                   |  |  |
| Detail Description: Fits all R&R 2-1/2" - 3-1/2" Dia. Black UHMW Plastic Rollers that do not use ball bearings Includes 2 ea.: R1503230 Star Washers, R1503470 Seals, R150333 Thrust Washers, R3296-15 Locknuts, R1503471 Bronze Thrust Washers: |                                                                                                                                                                                                   |                                                                                  |                                    |            |                   |  |  |
| Othe                                                                                                                                                                                                                                             | r Parts Available                                                                                                                                                                                 |                                                                                  |                                    |            |                   |  |  |
| 30                                                                                                                                                                                                                                               | R254-78                                                                                                                                                                                           | JD8188                                                                           | Tapered Bearing Cone               | 2          |                   |  |  |
| 31                                                                                                                                                                                                                                               | R254-79                                                                                                                                                                                           | JD8226                                                                           | Cup - Bearing                      | 2          |                   |  |  |
|                                                                                                                                                                                                                                                  | Detail Description:                                                                                                                                                                               | Detail Description: Use R254-79M installation mandrel to properly install race.: |                                    |            |                   |  |  |
| 32                                                                                                                                                                                                                                               | R302-5                                                                                                                                                                                            | JD7797,<br>JD7842,<br>JD7844                                                     | Fitting - Grease                   | 2          |                   |  |  |
| 33                                                                                                                                                                                                                                               | R3296-15                                                                                                                                                                                          | N101345                                                                          | Locknut - 3/4-16 Nylon Jam         | 2          |                   |  |  |
| 34                                                                                                                                                                                                                                               | R150670                                                                                                                                                                                           |                                                                                  | Roller End - 2-3/4 Threaded        | 2          |                   |  |  |
| 35                                                                                                                                                                                                                                               | R150671                                                                                                                                                                                           |                                                                                  | Spacer - 2 3/4 / 3 Rollers 13/16 L | 0          |                   |  |  |
| 35                                                                                                                                                                                                                                               | R150676                                                                                                                                                                                           |                                                                                  | Spacer - 2-3/4 Dia x 1-1/4 L       | 0          |                   |  |  |
| 36                                                                                                                                                                                                                                               | R150672                                                                                                                                                                                           |                                                                                  | Washer - 2-3/4 Roller              | 14         |                   |  |  |
| 37                                                                                                                                                                                                                                               | R150691                                                                                                                                                                                           |                                                                                  | Screw - Set Nyloc 3/8-16 x 3/8     | 4          |                   |  |  |
| 38                                                                                                                                                                                                                                               | R170714                                                                                                                                                                                           | E14814                                                                           | Fitting - Pressure Relief          | 2          |                   |  |  |
| 39                                                                                                                                                                                                                                               | RET15758                                                                                                                                                                                          | ET15758                                                                          | Shaft - Roller                     | 1          |                   |  |  |
|                                                                                                                                                                                                                                                  | Detail Description: 12mm hole in shaft end:                                                                                                                                                       |                                                                                  |                                    |            |                   |  |  |
| 40                                                                                                                                                                                                                                               | R500502                                                                                                                                                                                           |                                                                                  | Shaft - Grooved Roller             | 1          |                   |  |  |
|                                                                                                                                                                                                                                                  | Detail Description: 12mm hole in shaft end:                                                                                                                                                       |                                                                                  |                                    |            |                   |  |  |

MK II Cutting Unit Rollers

|    | R&R<br>Part No.                                                                      | OEM<br>Part No.                         | Description                   | Qty<br>Req | Order<br>Quantity |  |
|----|--------------------------------------------------------------------------------------|-----------------------------------------|-------------------------------|------------|-------------------|--|
| 41 | RET15756                                                                             | ET15756,<br>MT1739,<br>MT739            | Seal                          | 2          |                   |  |
| 42 | R253-122                                                                             | 253-122                                 | Seal                          | 2          |                   |  |
| 43 | R237-54                                                                              | U46731,<br>U6731                        | O-Ring - Small                | 2          |                   |  |
| 44 | RET15726                                                                             | ET15726,<br>RET15726                    | Sleeve - Wear Hardened        | 2          |                   |  |
| 45 | R500511                                                                              |                                         | Roller End - Threaded 3       | 2          |                   |  |
| 46 | R150673                                                                              |                                         | Washer - 3 Repairable Roller  | 15         |                   |  |
| 47 | R5-4035                                                                              |                                         | Roller End - 2-7/8 OD         | 2          |                   |  |
| 48 | R471219                                                                              | 471219,<br>471231,<br>JD7759,<br>JD7798 | Zerk - Grease                 | 2          |                   |  |
| 49 | RET15755                                                                             | ET15755                                 | Seal - Oil                    | 4          |                   |  |
| 50 | R150674                                                                              |                                         | Sleeve - Wear 3/4 Plated      | 2          |                   |  |
| 51 | R253-117                                                                             |                                         | Seal - Outer Triple Lip       | 2          |                   |  |
| 52 | R500534                                                                              |                                         | Bearing - with Cup            | 2          |                   |  |
|    | Detail Description: Kit includes: 1 ea R254-78- Bearing Cone & R254-79 Bearing Cone: |                                         |                               |            |                   |  |
| 53 | R1503470                                                                             |                                         | Seal - Inner Wiper            | 2          |                   |  |
| 54 | R1503230                                                                             |                                         | Washer - Thrust Outer Keyed   | 2          |                   |  |
| 55 | R1503471                                                                             |                                         | Washer - Thrust SAE660 Bronze | 2          |                   |  |
| 56 | R150333                                                                              |                                         | Washer - Flat Keyed Outer SS  | 2          |                   |  |
| 58 | R150678                                                                              |                                         | Spacer - Grooved Roller 3/4   | 1          |                   |  |

MK II Cutting Unit Rollers

|    | R&R<br>Part No. | OEM<br>Part No. | Description           | Qty<br>Req | Order<br>Quantity |
|----|-----------------|-----------------|-----------------------|------------|-------------------|
| 59 | R150676A        |                 | Spacer - 1/8          | 2          |                   |
| 60 | R3220-7         | 3220-7          | Nut - 3/4-16 Jam Zinc | 2          |                   |