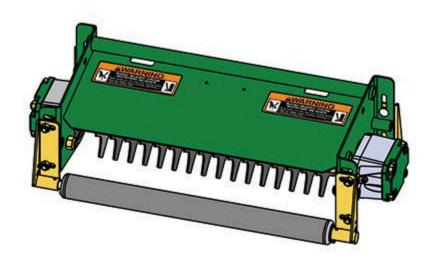

## Replaces John Deere 3235 Reel Mower Parts

Heacy Verticut Unit Complete Verti-Cut Unit

## Replaces John Deere 3235 Reel Mower Parts

Heacy Verticut Unit Complete Verti-Cut Unit

|      | R&R                                                                                                                                                                                   | OEM      | Description                         | Qty | Order    |
|------|---------------------------------------------------------------------------------------------------------------------------------------------------------------------------------------|----------|-------------------------------------|-----|----------|
| 110  | Part No.                                                                                                                                                                              | Part No. | Description                         | Req | Quantity |
| Com  | olete Verti-Cut Unit                                                                                                                                                                  |          |                                     |     |          |
| 1    | RBM17946                                                                                                                                                                              | BM17946  | Complete Standard Verti-Cut<br>Unit | 5   |          |
|      | Detail Description: R&R Verti-Cut Units Complete with RMT6987 Verti-Cut Blades & RAET10111 Front & Rear Solid Rollers.:                                                               |          |                                     |     |          |
| Cust | om Verti-Cut Unit                                                                                                                                                                     |          |                                     |     |          |
| 2    | RBM17946-SPL                                                                                                                                                                          |          | Custom Verti-Cut Unit               | 0   |          |
|      | Detail Description: R&R Custom Cutting Unit price does not include Verti-Cut Blades, Front Roller and Rear Roller. Select these options from the parts list to complete custom unit.: |          |                                     |     |          |