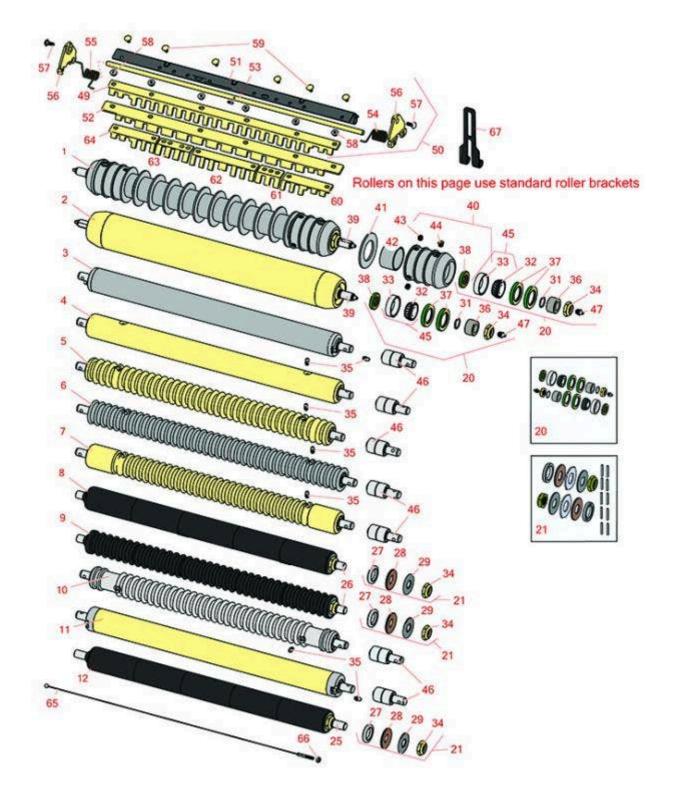

## Replaces John Deere 2550 Riding Greens Mower Parts

*Cutting Unit Rollers* 

| Roro | ducts C                                                                                                                          | ireens Mower Pa<br>utting Unit<br>ollers | rts                                                                                     |            |                 |  |  |  |
|------|----------------------------------------------------------------------------------------------------------------------------------|------------------------------------------|-----------------------------------------------------------------------------------------|------------|-----------------|--|--|--|
|      | R&R<br>Part No.                                                                                                                  | OEM<br>Part No.                          | Description                                                                             | Qty<br>Reg | Orde<br>Quantit |  |  |  |
| 2&R  | Rollers Availab                                                                                                                  | le                                       | ·                                                                                       |            | -               |  |  |  |
| 1    | R500512                                                                                                                          | AMT2966,<br>BM25317                      | Roller - Grooved Repairable Steel                                                       | 1          |                 |  |  |  |
|      |                                                                                                                                  |                                          | shaft and greasable ball bearings. This roll<br>ing the series of washers and spacers.: | er can     |                 |  |  |  |
| 2    | RAET11263                                                                                                                        | AET11263,<br>AMT2967                     | Roller - Smooth Tubular Steel                                                           | 1          |                 |  |  |  |
|      | Detail Description: Constructed with a through shaft, this heavy duty roller uses greasable tapered bearings for extended life.: |                                          |                                                                                         |            |                 |  |  |  |
| 3    | RAET10111                                                                                                                        | AET10111,<br>AMT2876                     | Roller - Smooth Tubular Steel                                                           | 1          |                 |  |  |  |
|      | Detail Descript                                                                                                                  | ion: This tubular steel roller uses      | s greasable "water-pump" style bearings.:                                               |            |                 |  |  |  |
| 3    | RBM18480                                                                                                                         | BM18480                                  | Roller Assy - Solid 2"                                                                  | 1          |                 |  |  |  |
| 4    | RAMT1442                                                                                                                         | AMT1442,<br>AMT2878                      | Roller - Smooth Solid Steel                                                             | 1          |                 |  |  |  |
|      | Detail Description: Machined from solid steel, this heavy weight roller uses greasable "water-<br>pump" style bearings.:         |                                          |                                                                                         |            |                 |  |  |  |
| 5    | RAET10954                                                                                                                        | AET10954,<br>AMT2875,<br>AMT2879         | Roller - Grooved Machined Solid<br>Steel                                                | 1          |                 |  |  |  |
|      | Detail Description: Machined from solid steel, this heavy weight roller uses greasable "water-<br>pump" style bearings.:         |                                          |                                                                                         |            |                 |  |  |  |
| 6    | RAMT1061                                                                                                                         | AET10557,<br>AMT1061,<br>AMT2877         | Roller - Grooved Machined Solid<br>Steel                                                | 1          |                 |  |  |  |
|      | Detail Descript<br>pump" style be                                                                                                | -                                        | his heavy weight roller uses greasable "wat                                             | er-        |                 |  |  |  |
|      | RAMT1443                                                                                                                         | AMT1443,                                 | Roller - Grooved Machined Solid                                                         | 1          |                 |  |  |  |

| Repro | <b>&amp; R</b> Gr                                                                                                                                                                                                                           | eens Mower Pa   | ere 2550 Riding<br>arts                    |            |                 |  |  |  |
|-------|---------------------------------------------------------------------------------------------------------------------------------------------------------------------------------------------------------------------------------------------|-----------------|--------------------------------------------|------------|-----------------|--|--|--|
|       | R&R<br>Part No.                                                                                                                                                                                                                             | OEM<br>Part No. | Description                                | Qty<br>Req | Orde<br>Quantit |  |  |  |
|       | Detail Description                                                                                                                                                                                                                          |                 | this heavy weight roller uses greasable "w |            |                 |  |  |  |
| 8     | R120255                                                                                                                                                                                                                                     |                 | Roller - Smooth UHMW<br>Polyethylene       | 1          |                 |  |  |  |
|       | Detail Description: Machined from solid UHMW, this low maintenance roller uses a 1" solid stainless steel shaft and requires no grease. UHMW material prevents build-up of debris.:                                                         |                 |                                            |            |                 |  |  |  |
| 9     | R120250                                                                                                                                                                                                                                     |                 | Roller - Grooved UHMW<br>Polyethylene      | 1          |                 |  |  |  |
|       | Detail Description: Machined from solid UHMW, this low maintenance roller rotates around a 1" solid stainless steel shaft and requires no bearings or grease. Patented groove design and smooth UHMW material prevents build-up of debris.: |                 |                                            |            |                 |  |  |  |
| 10    | RBTC10267                                                                                                                                                                                                                                   | BTC10267        | Roller - Grooved Steel                     | 1          |                 |  |  |  |
| 11    | RAMT1060                                                                                                                                                                                                                                    | AMT1060         | Roller - Smooth Tubular Steel              | 1          |                 |  |  |  |
|       | Detail Description: This tubular steel roller uses greasable "water-pump" style bearings.:                                                                                                                                                  |                 |                                            |            |                 |  |  |  |
| 12    | R120260                                                                                                                                                                                                                                     |                 | Roller - Smooth UHMW<br>Polyethylene       | 1          |                 |  |  |  |
|       | Detail Description: Machined from solid UHMW, this low maintenance roller uses a 1" solid stainless steel shaft and requires no grease. UHMW material prevents build-up of debris.:                                                         |                 |                                            |            |                 |  |  |  |
| Dverh | haul Kit                                                                                                                                                                                                                                    |                 |                                            |            |                 |  |  |  |
| 20    | RAET10632                                                                                                                                                                                                                                   | AET10632        | Overhaul Kit - Roller                      | 1          |                 |  |  |  |
|       | Detail Description: Includes 4 ea: RET15755 Seal; 2 ea: R237-54 O-Ring, R253-122 Seal, R254-78<br>Bearing, R254-79 Cup, R3296-15 Locknut, R471219 Grease Zerk, RET15726 Sleeve, RET15756<br>Seal:                                           |                 |                                            |            |                 |  |  |  |
| 21    | R101395                                                                                                                                                                                                                                     |                 | Overhaul Kit - UHMW Roller                 | 1          |                 |  |  |  |
|       | Detail Description: Fits all R&R 2" Dia. Black UHMW Polyethylene Rollers. Includes 10 ea.:<br>R150322 Roll Pins; 2 ea.: R3296-15 Locknuts, R150347T Teflon Seals, R150333 Thrust Washers, &<br>R150334A Bronze Thrust Washers:              |                 |                                            |            |                 |  |  |  |
|       | r Parts Available                                                                                                                                                                                                                           |                 |                                            |            |                 |  |  |  |

## Replaces John Deere 2550 Riding Greens Mower Parts

Cutting Unit Rollers

|    | R&R<br>Part No. | OEM<br>Part No.  | Description                   | Qty<br>Req | Order<br>Quantity |
|----|-----------------|------------------|-------------------------------|------------|-------------------|
| 25 | R120261         |                  | Shaft - 1 SS Rear Roller      | 1          |                   |
| 26 | R120251         |                  | Shaft - 1 SS Front Roller     | 1          |                   |
| 27 | R150347T        |                  | Seal - Nonstick Lip           | 2          |                   |
| 28 | R150334A        |                  | Washer - Thrust SAE660 Bronze | 2          |                   |
| 29 | R150333         |                  | Washer - Flat Keyed Outer SS  | 2          |                   |
| 31 | R237-54         | U46731,<br>U6731 | O-Ring - Small                | 2          |                   |
| 32 | R254-78         | JD8188           | Tapered Bearing Cone          | 2          |                   |
| 33 | R254-79         | JD8226           | Cup - Bearing                 | 2          |                   |

Detail Description: Use R254-79M installation mandrel to properly install race.:

| 34 <b>R3296-15</b> | N101345                      | Locknut - 3/4-16 Nylon Jam     | 2  |
|--------------------|------------------------------|--------------------------------|----|
| 35 <b>R302-5</b>   | JD7797,<br>JD7842,<br>JD7844 | Fitting - Grease               | 2  |
| 36 <b>RET15726</b> | ET15726,<br>RET15726         | Sleeve - Wear Hardened         | 2  |
| 37 <b>RET15755</b> | ET15755                      | Seal - Oil                     | 4  |
| 38 <b>RET15756</b> | ET15756,<br>MT1739,<br>MT739 | Seal                           | 2  |
| 39 <b>RET17515</b> | ET17515                      | Shaft - Roller                 | 1  |
| 40 <b>R500511</b>  |                              | Roller End - Threaded 3        | 2  |
| 41 <b>R150673</b>  |                              | Washer - 3 Repairable Roller   | 11 |
| 42 <b>R150676</b>  |                              | Spacer - 2-3/4 Dia x 1-1/4 L   | 10 |
| 43 <b>R150691</b>  |                              | Screw - Set Nyloc 3/8-16 x 3/8 | 4  |
|                    |                              |                                |    |

| Repro | & R<br>ducts                                                                | Replaces John De<br>Greens Mower Po<br>Cutting Unit<br>Rollers |                                   |            |                   |  |  |
|-------|-----------------------------------------------------------------------------|----------------------------------------------------------------|-----------------------------------|------------|-------------------|--|--|
|       | R&R<br>Part No.                                                             | OEM<br>Part No.                                                | Description                       | Qty<br>Reg | Order<br>Quantity |  |  |
|       | R170714                                                                     | E14814                                                         | Fitting - Pressure Relief         | 2          |                   |  |  |
| 45    | R500534                                                                     |                                                                | Bearing - with Cup                | 2          |                   |  |  |
|       | Detail Descr                                                                |                                                                |                                   |            |                   |  |  |
| 46    | RAA35741                                                                    | AA35741,<br>AET10129,<br>TCA22836                              | Bearing                           | 2          |                   |  |  |
|       | Detail Descr                                                                | iption: 1/4" Side Hole:                                        |                                   |            |                   |  |  |
| 47    | R471219                                                                     | 471219,<br>471231,<br>JD7759,<br>JD7798                        | Zerk - Grease                     | 2          |                   |  |  |
| 49    | R500558                                                                     |                                                                | Scraper - Grooved Roller          | 1          |                   |  |  |
|       | Detail Descr                                                                | iption: 1 Piece Scraper fits OEM A                             | ET11262 & AMT2966 Grooved Roller: |            |                   |  |  |
| 50    | R500559                                                                     | BM18680,<br>MT18680                                            | Scraper Kit - Grooved Roller      | 1          |                   |  |  |
|       | Detail Description: Fits John Deere AET11262 & AMT2966 Grooved Roller Only: |                                                                |                                   |            |                   |  |  |
| 50    | R500573                                                                     |                                                                | Scraper Kit - SET/5               | 1          |                   |  |  |
|       | Detail Description: Fits R&R R500512 Roller Only & Incl R500572 Scraper:    |                                                                |                                   |            |                   |  |  |
| 51    | R500571                                                                     | MT2369                                                         | Bar - Scraper                     | 1          |                   |  |  |
| 52    | R500572                                                                     |                                                                | Scraper - Fits R500512 Only       | 1          |                   |  |  |
| 53    | RET17757                                                                    | ET11757,<br>ET17757                                            | Pin - Scraper                     | 1          |                   |  |  |
| 54    | RET17629                                                                    | ET17629                                                        | Spring - Torsion LH               | 1          |                   |  |  |
| 55    | RET17630                                                                    | ET17630                                                        | Spring - Torsion RH               | 1          |                   |  |  |
| 56    | RMT2407                                                                     | MT2407                                                         | Bracket - Roller Scraper          | 2          |                   |  |  |
| 57    | R03M7221                                                                    | 03M7221                                                        | Bolt - Carriage M6 x 16           | 5          |                   |  |  |
|       |                                                                             |                                                                |                                   |            |                   |  |  |

## Replaces John Deere 2550 Riding Greens Mower Parts

| Cutting | Unit |
|---------|------|
| Rollers |      |

|    | R&R<br>Part No. | OEM<br>Part No.    | Description                       | Qty<br>Req | Order<br>Quantity |
|----|-----------------|--------------------|-----------------------------------|------------|-------------------|
| 58 | R14M7303        | 14M7303            | Nut - 6mm x 1.0 Flanged           | 5          |                   |
| 59 | R03M7251        | 03M7251            | Bolt - Gr. Roller Scraper         | 5          |                   |
| 60 | RMT5159         | MT5159             | Scraper - Fits J.D. LH End        | 1          |                   |
| 61 | RMT2342         | MT2342             | Section - Grooved Scraper 3 Tooth | 2          |                   |
| 62 | RMT2340         | MT2340             | Scraper - Fits J.D. Center        | 1          |                   |
| 63 | RMT2341         | MT2341             | Section - Grooved Scraper 4 Tooth | 2          |                   |
| 64 | RMT5158         | MT5158             | Scraper - Fits J.D. RH End        | 1          |                   |
| 65 | RTCA19566       | TCA19566           | Cable - Smooth Roller Scraper     | 1          |                   |
| 66 | RU45916         | 14M7298,<br>U45916 | Locknut - 10-24 ESNA              | 2          |                   |
| 67 | RTCU26998       | TCU26998           | Panel                             | 2          |                   |