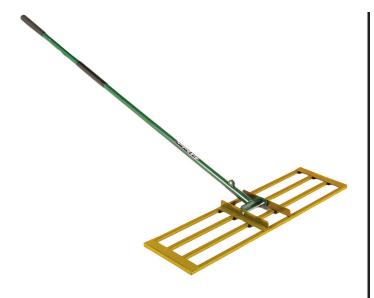

## Level Rake w/Handle - 40 in

## **Details**

Lightweight and slightly flexible, the 40in Level Rake follows minor ground contours without scarring. Designed for spreading and grading fine turf areas, the inner bars distribute top dressing material while the rear channel of the frame levels, providing a super-flat surface. This back and forth motion aids in the removal of stones and surface undulations. Ideal for ongoing general work.