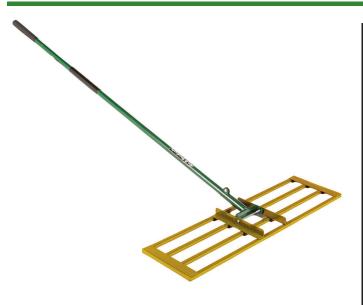

## Level Rake w/Handle - 36 in R2160P

## Details

Lightweight and slightly flexible, the 40in Level Rake follows minor ground contours without scarring. Designed for spreading and grading fine turf areas, the inner bars distribute top dressing material while the rear channel of the frame levels, providing a super-flat surface. This back and forth motion aids in the removal of stones and surface undulations. Ideal for ongoing general work.