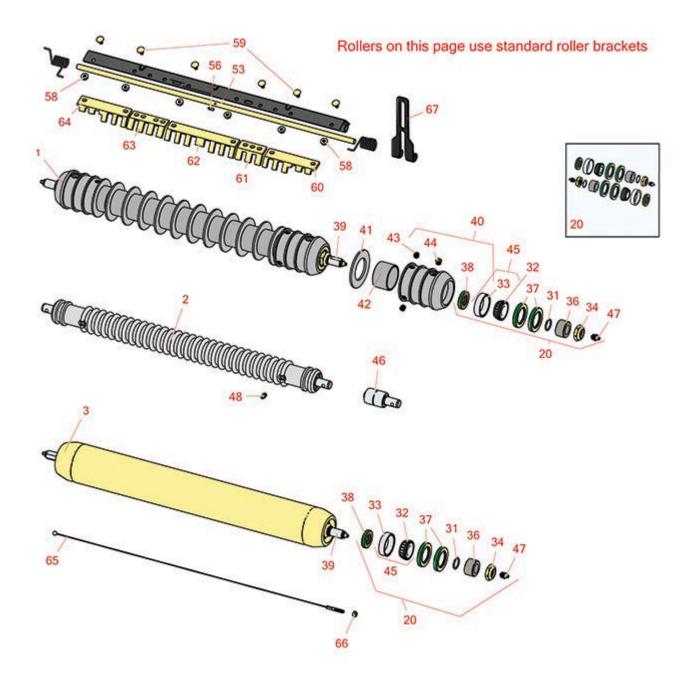

Cutting Unit Rollers

Cutting Unit Rollers

|       | R&R<br>Part No.                                                                                                                                                                             | OEM<br>Part No.                                                                                                                  | Description                                                                            | Qty<br>Req | Order<br>Quantity |  |  |  |
|-------|---------------------------------------------------------------------------------------------------------------------------------------------------------------------------------------------|----------------------------------------------------------------------------------------------------------------------------------|----------------------------------------------------------------------------------------|------------|-------------------|--|--|--|
| Rolle | rs                                                                                                                                                                                          |                                                                                                                                  |                                                                                        |            |                   |  |  |  |
| 1     | R500512                                                                                                                                                                                     | AMT2966,<br>BM25317                                                                                                              | Roller - Grooved Repairable Stee                                                       | el 1       |                   |  |  |  |
|       |                                                                                                                                                                                             |                                                                                                                                  | shaft and greasable ball bearings. This ro<br>cing the series of washers and spacers.: | ller can   |                   |  |  |  |
| 2     | RBTC10267                                                                                                                                                                                   | BTC10267                                                                                                                         | Roller - Grooved Steel                                                                 | 1          |                   |  |  |  |
| 3     | RAET11263                                                                                                                                                                                   | AET11263,<br>AMT2967                                                                                                             | Roller - Smooth Tubular Steel                                                          | 1          |                   |  |  |  |
|       |                                                                                                                                                                                             | Detail Description: Constructed with a through shaft, this heavy duty roller uses greasable tapered bearings for extended life.: |                                                                                        |            |                   |  |  |  |
| Over  | haul Kits                                                                                                                                                                                   |                                                                                                                                  |                                                                                        |            |                   |  |  |  |
| 20    | RAET10632                                                                                                                                                                                   | AET10632                                                                                                                         | Overhaul Kit - Roller                                                                  | 1          |                   |  |  |  |
|       | Detail Description: Includes 4 ea: RET15755 Seal; 2 ea: R237-54 O-Ring, R253-122 Seal, R254-78 Bearing, R254-79 Cup, R3296-15 Locknut, R471219 Grease Zerk, RET15726 Sleeve, RET15756 Seal: |                                                                                                                                  |                                                                                        |            |                   |  |  |  |
| Othe  | r Parts Available                                                                                                                                                                           |                                                                                                                                  |                                                                                        |            |                   |  |  |  |
| 31    | R237-54                                                                                                                                                                                     | U46731,<br>U6731                                                                                                                 | O-Ring - Small                                                                         | 2          |                   |  |  |  |
| 32    | R254-78                                                                                                                                                                                     | JD8188                                                                                                                           | Tapered Bearing Cone                                                                   | 2          |                   |  |  |  |
| 33    | R254-79                                                                                                                                                                                     | JD8226                                                                                                                           | Cup - Bearing                                                                          | 2          |                   |  |  |  |
|       | Detail Description: Use R254-79M installation mandrel to properly install race.:                                                                                                            |                                                                                                                                  |                                                                                        |            |                   |  |  |  |
| 34    | R3296-15                                                                                                                                                                                    | N101345                                                                                                                          | Locknut - 3/4-16 Nylon Jam                                                             | 2          |                   |  |  |  |
| 36    |                                                                                                                                                                                             |                                                                                                                                  |                                                                                        |            |                   |  |  |  |
| 30    | RET15726                                                                                                                                                                                    | ET15726,<br>RET15726                                                                                                             | Sleeve - Wear Hardened                                                                 | 2          |                   |  |  |  |

Cutting Unit Rollers

|    | R&R<br>Part No.                                                                      | OEM<br>Part No.                         | Description                    | Qty<br>Req | Order<br>Quantity |  |  |
|----|--------------------------------------------------------------------------------------|-----------------------------------------|--------------------------------|------------|-------------------|--|--|
| 38 | RET15756                                                                             | ET15756,<br>MT1739,<br>MT739            | Seal                           | 2          |                   |  |  |
| 39 | RET17515                                                                             | ET17515                                 | Shaft - Roller                 | 1          |                   |  |  |
| 40 | R500511                                                                              |                                         | Roller End - Threaded 3        | 2          |                   |  |  |
| 41 | R150673                                                                              |                                         | Washer - 3 Repairable Roller   | 10         |                   |  |  |
| 42 | R150676                                                                              |                                         | Spacer - 2-3/4 Dia x 1-1/4 L   | 11         |                   |  |  |
| 43 | R150691                                                                              |                                         | Screw - Set Nyloc 3/8-16 x 3/8 | 4          |                   |  |  |
| 44 | R170714                                                                              | E14814                                  | Fitting - Pressure Relief      | 2          |                   |  |  |
| 45 | R500534                                                                              |                                         | Bearing - with Cup             | 2          |                   |  |  |
|    | Detail Description: Kit includes: 1 ea R254-78- Bearing Cone & R254-79 Bearing Cone: |                                         |                                |            |                   |  |  |
| 46 | RAA35741                                                                             | AA35741,<br>AET10129,<br>TCA22836       | Bearing                        | 2          |                   |  |  |
|    | Detail Description: 1/4" Side Hole:                                                  |                                         |                                |            |                   |  |  |
| 47 | R471219                                                                              | 471219,<br>471231,<br>JD7759,<br>JD7798 | Zerk - Grease                  | 2          |                   |  |  |
| 48 | R302-5                                                                               | JD7797,<br>JD7842,<br>JD7844            | Fitting - Grease               | 2          |                   |  |  |
| 56 | R34M7010                                                                             | 34M7010                                 | Pin - Spring                   | 1          |                   |  |  |
| 57 | RET17757                                                                             | ET11757,<br>ET17757                     | Pin - Scraper                  | 1          |                   |  |  |
| 58 | R14M7303                                                                             | 14M7303                                 | Nut - 6mm x 1.0 Flanged        | 10         |                   |  |  |
| 59 | R03M7251                                                                             | 03M7251                                 | Bolt - Gr. Roller Scraper      | 10         |                   |  |  |

Cutting Unit Rollers

|    | R&R<br>Part No. | OEM<br>Part No.    | Description                          | Qty<br>Req | Order<br>Quantity |
|----|-----------------|--------------------|--------------------------------------|------------|-------------------|
| 60 | RMT5159         | MT5159             | Scraper - Fits J.D. LH End           | 1          |                   |
| 61 | RMT2342         | MT2342             | Section - Grooved Scraper 3<br>Tooth | 1          |                   |
| 62 | RMT2340         | MT2340             | Scraper - Fits J.D. Center           | 1          |                   |
| 63 | RMT2341         | MT2341             | Section - Grooved Scraper 4<br>Tooth | 1          |                   |
| 64 | RMT5158         | MT5158             | Scraper - Fits J.D. RH End           | 1          |                   |
| 65 | RTCA19566       | TCA19566           | Cable - Smooth Roller Scraper        | 1          |                   |
| 66 | RU45916         | 14M7298,<br>U45916 | Locknut - 10-24 ESNA                 | 2          |                   |
| 67 | RTCU26998       | TCU26998           | Panel                                | 2          |                   |