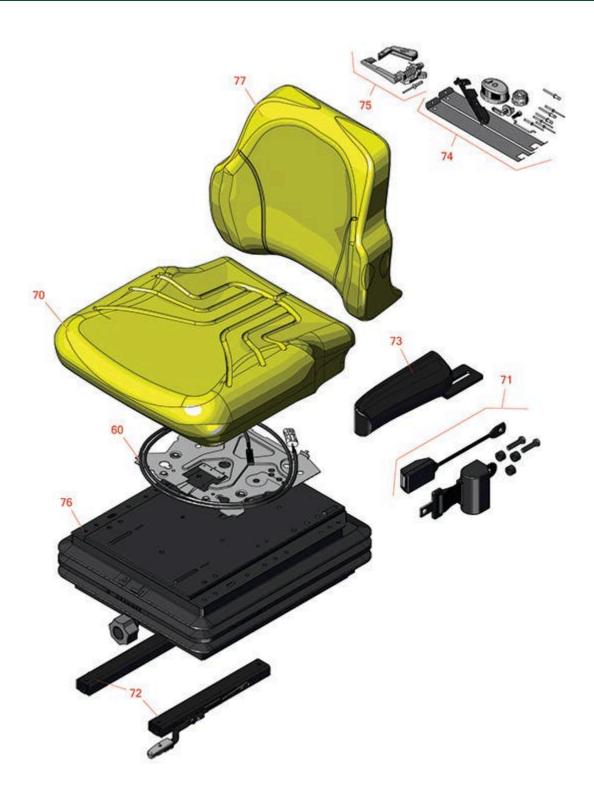

## Replaces John Deere 6700A Reel Mower Parts

Traction Unit Seat

|                               | R&R<br>Part No. | OEM<br>Part No. | Description                  | Qty <b>Order</b><br>Req <b>Quantity</b> |
|-------------------------------|-----------------|-----------------|------------------------------|-----------------------------------------|
| Electrical, Gauges & Controls |                 |                 |                              |                                         |
| 60                            | RTCA18463       | TCA18463        | Seat Switch                  | 1                                       |
| Other Parts Available         |                 |                 |                              |                                         |
| 70                            | RTCA18456       | TCA18456        | Seat Cushion - Bottom Yellow | 1                                       |
| 71                            | RTCA24148       | TCA24148        | Seat Belt                    | 1                                       |
| 72                            | RTCA18455       | TCA18455        | Seat Slide Track Kit         | 1                                       |
| 73                            | RAL210486       | AL210486        | Armrest Kit - LH             | 1                                       |
| 74                            | RAL151392       | AL151392        | Lumbar Support               | 1                                       |
| 75                            | RTCA18454       | TCA18454        | Lock - Back Rest             | 1                                       |
| 76                            | RTCA24149       | TCA24149        | Seat Suspension              | 1                                       |
| 77                            | RTCA18457       | TCA18457        | Cushion Kit - Back Yellow    | 1                                       |
|                               |                 |                 |                              |                                         |