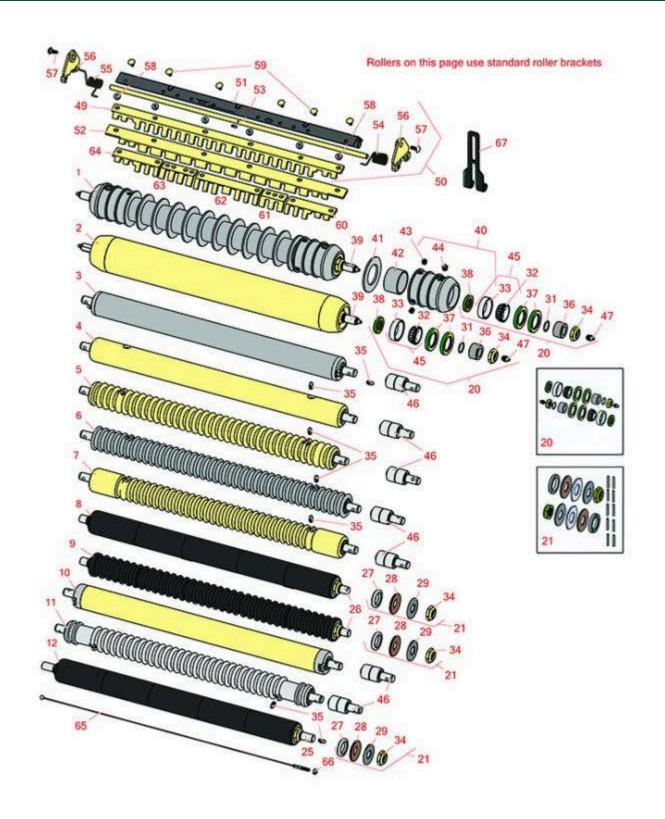

## Replaces John Deere 2750 E-Cut Riding Greens Mower Parts

Cutting Unit Rollers

| Roro | Liste                                                                                                                                                                                  | <b>eens Mower Pa</b><br>ing Unit<br>ers | arts                                          |            | i de grande<br>El stande |  |  |
|------|----------------------------------------------------------------------------------------------------------------------------------------------------------------------------------------|-----------------------------------------|-----------------------------------------------|------------|--------------------------|--|--|
|      | R&R<br>Part No.                                                                                                                                                                        | OEM<br>Part No.                         | Description                                   | Qty<br>Reg | Orde<br>Quantit          |  |  |
| &R   | Rollers Available                                                                                                                                                                      |                                         | ·                                             |            |                          |  |  |
| 1    | R500512                                                                                                                                                                                | AMT2966,<br>BM25317                     | Roller - Grooved Repairable Steel             | 1          |                          |  |  |
|      | Detail Description: Constructed with a through shaft and greasable ball bearings. This roller can be repaired by unscrewing the ends and replacing the series of washers and spacers.: |                                         |                                               |            |                          |  |  |
| 2    | RAET11263                                                                                                                                                                              | AET11263,<br>AMT2967                    | Roller - Smooth Tubular Steel                 | 1          |                          |  |  |
|      | Detail Description: Constructed with a through shaft, this heavy duty roller uses greasable<br>tapered bearings for extended life.:                                                    |                                         |                                               |            |                          |  |  |
| 3    | RAET10111                                                                                                                                                                              | AET10111,<br>AMT2876                    | Roller - Smooth Tubular Steel                 | 1          |                          |  |  |
|      | Detail Description: This tubular steel roller uses greasable "water-pump" style bearings.:                                                                                             |                                         |                                               |            |                          |  |  |
| 4    | RAMT1442                                                                                                                                                                               | AMT1442,<br>AMT2878                     | Roller - Smooth Solid Steel                   | 1          |                          |  |  |
|      | Detail Description: Machined from solid steel, this heavy weight roller uses greasable "water-<br>pump" style bearings.:                                                               |                                         |                                               |            |                          |  |  |
| 5    | RAET10954                                                                                                                                                                              | AET10954,<br>AMT2875,<br>AMT2879        | Roller - Grooved Machined Solid<br>Steel      | 1          |                          |  |  |
|      | Detail Description: Machined from solid steel, this heavy weight roller uses greasable "water-<br>pump" style bearings.:                                                               |                                         |                                               |            |                          |  |  |
| 6    | RAMT1061                                                                                                                                                                               | AET10557,<br>AMT1061,<br>AMT2877        | Roller - Grooved Machined Solid<br>Steel      | 1          |                          |  |  |
|      | Detail Description:<br>pump" style bearin                                                                                                                                              |                                         | this heavy weight roller uses greasable "wate | er-        |                          |  |  |
| 7    | RAMT1443                                                                                                                                                                               | AMT1443,<br>AMT2879                     | Roller - Grooved Machined Solid<br>Steel      | 1          |                          |  |  |
|      | Detail Description: Machined from solid steel, this heavy weight roller uses greasable "water-<br>pump" style bearings. Extended length body.:                                         |                                         |                                               |            |                          |  |  |

## **Replaces John Deere 2750 E-Cut Riding Greens Mower Parts**

|      | R&R                                                                                                                                                                                                                            | OEM<br>Dart No                                                                                                                                                                                                                                    | Description                                                                           | Qty           | Orde      |  |  |
|------|--------------------------------------------------------------------------------------------------------------------------------------------------------------------------------------------------------------------------------|---------------------------------------------------------------------------------------------------------------------------------------------------------------------------------------------------------------------------------------------------|---------------------------------------------------------------------------------------|---------------|-----------|--|--|
| 8    | Part No.<br>R120255                                                                                                                                                                                                            | Part No.                                                                                                                                                                                                                                          | Description<br>Roller - Smooth UHMW<br>Polyethylene                                   | <u>Req_</u> 1 | _Quantity |  |  |
|      |                                                                                                                                                                                                                                | Detail Description: Machined from solid UHMW, this low maintenance roller uses a 1" solid<br>stainless steel shaft and requires no grease. UHMW material prevents build-up of debris.:                                                            |                                                                                       |               |           |  |  |
| 9    | R120250                                                                                                                                                                                                                        |                                                                                                                                                                                                                                                   | Roller - Grooved UHMW<br>Polyethylene                                                 | 1             |           |  |  |
|      | solid stainless stee                                                                                                                                                                                                           | Detail Description: Machined from solid UHMW, this low maintenance roller rotates around a 1"<br>solid stainless steel shaft and requires no bearings or grease. Patented groove design and<br>smooth UHMW material prevents build-up of debris.: |                                                                                       |               |           |  |  |
| 10   | RAMT1060                                                                                                                                                                                                                       | AMT1060                                                                                                                                                                                                                                           | Roller - Smooth Tubular Steel                                                         | 1             |           |  |  |
|      | Detail Description: This tubular steel roller uses greasable "water-pump" style bearings.:                                                                                                                                     |                                                                                                                                                                                                                                                   |                                                                                       |               |           |  |  |
| 11   | RBTC10267                                                                                                                                                                                                                      | BTC10267                                                                                                                                                                                                                                          | Roller - Grooved Steel                                                                | 1             |           |  |  |
| 12   | R120260                                                                                                                                                                                                                        |                                                                                                                                                                                                                                                   | Roller - Smooth UHMW<br>Polyethylene                                                  | 1             |           |  |  |
|      | Detail Description: Machined from solid UHMW, this low maintenance roller uses a 1" solid<br>stainless steel shaft and requires no grease. UHMW material prevents build-up of debris.:                                         |                                                                                                                                                                                                                                                   |                                                                                       |               |           |  |  |
| )ver | haul Kit                                                                                                                                                                                                                       |                                                                                                                                                                                                                                                   |                                                                                       |               |           |  |  |
| 20   | RAET10632                                                                                                                                                                                                                      | AET10632                                                                                                                                                                                                                                          | Overhaul Kit - Roller                                                                 | 1             |           |  |  |
|      |                                                                                                                                                                                                                                |                                                                                                                                                                                                                                                   | Seal; 2 ea: R237-54 O-Ring, R253-122 Seal,<br>71219 Grease Zerk, RET15726 Sleeve, RET |               |           |  |  |
| 21   | R101395                                                                                                                                                                                                                        |                                                                                                                                                                                                                                                   | Overhaul Kit - UHMW Roller                                                            | 1             |           |  |  |
|      | Detail Description: Fits all R&R 2" Dia. Black UHMW Polyethylene Rollers. Includes 10 ea.:<br>R150322 Roll Pins; 2 ea.: R3296-15 Locknuts, R150347T Teflon Seals, R150333 Thrust Washers, &<br>R150334A Bronze Thrust Washers: |                                                                                                                                                                                                                                                   |                                                                                       |               |           |  |  |
|      | r Parts Available                                                                                                                                                                                                              |                                                                                                                                                                                                                                                   |                                                                                       |               |           |  |  |
| Othe |                                                                                                                                                                                                                                |                                                                                                                                                                                                                                                   | Shaft - 1 SS Rear Roller                                                              | 1             |           |  |  |
|      | R120261                                                                                                                                                                                                                        |                                                                                                                                                                                                                                                   |                                                                                       |               |           |  |  |

*Cutting Unit Rollers* 

|    | R&R<br>Part No.                                                                  | OEM<br>Part No.              | Description                    | Qty<br>Req | Order<br>Quantity |  |  |
|----|----------------------------------------------------------------------------------|------------------------------|--------------------------------|------------|-------------------|--|--|
| 27 | R150347T                                                                         |                              | Seal - Nonstick Lip            | 2          |                   |  |  |
| 28 | R150334A                                                                         |                              | Washer - Thrust SAE660 Bronze  | 2          |                   |  |  |
| 29 | R150333                                                                          |                              | Washer - Flat Keyed Outer SS   | 2          |                   |  |  |
| 31 | R237-54                                                                          | U46731,<br>U6731             | O-Ring - Small                 | 2          |                   |  |  |
| 32 | R254-78                                                                          | JD8188                       | Tapered Bearing Cone           | 2          |                   |  |  |
| 33 | R254-79                                                                          | JD8226                       | Cup - Bearing                  | 2          |                   |  |  |
|    | Detail Description: Use R254-79M installation mandrel to properly install race.: |                              |                                |            |                   |  |  |
| 34 | R3296-15                                                                         | N101345                      | Locknut - 3/4-16 Nylon Jam     | 2          |                   |  |  |
| 35 | R302-5                                                                           | JD7797,<br>JD7842,<br>JD7844 | Fitting - Grease               | 2          |                   |  |  |
| 36 | RET15726                                                                         | ET15726,<br>RET15726         | Sleeve - Wear Hardened         | 2          |                   |  |  |
| 37 | RET15755                                                                         | ET15755                      | Seal - Oil                     | 4          |                   |  |  |
| 38 | RET15756                                                                         | ET15756,<br>MT1739,<br>MT739 | Seal                           | 2          |                   |  |  |
| 39 | RET17515                                                                         | ET17515                      | Shaft - Roller                 | 1          |                   |  |  |
| 40 | R500511                                                                          |                              | Roller End - Threaded 3        | 2          |                   |  |  |
| 41 | R150673                                                                          |                              | Washer - 3 Repairable Roller   | 11         |                   |  |  |
| 42 | R150676                                                                          |                              | Spacer - 2-3/4 Dia x 1-1/4 L   | 10         |                   |  |  |
| 43 | R150691                                                                          |                              | Screw - Set Nyloc 3/8-16 x 3/8 | 4          |                   |  |  |
| 44 | R170714                                                                          | E14814                       | Fitting - Pressure Relief      | 2          |                   |  |  |
| 45 | R500534                                                                          |                              | Bearing - with Cup             | 2          |                   |  |  |

| RPP | & R<br>ducts                                                                    | Replaces John I<br>Greens Mower<br>Cutting Unit<br>Rollers | Deere 2750 E-Cut Riding<br>Parts          |            |                   |  |  |
|-----|---------------------------------------------------------------------------------|------------------------------------------------------------|-------------------------------------------|------------|-------------------|--|--|
|     | R&R<br>Part No.                                                                 | OEM<br>Part No.                                            | Description                               | Qty<br>Req | Order<br>Quantity |  |  |
| 110 |                                                                                 |                                                            | -78- Bearing Cone & R254-79 Bearing Cone: |            | Quantity          |  |  |
| 46  | RAA35741                                                                        | AA35741,<br>AET10129,<br>TCA22836                          | Bearing                                   | 2          |                   |  |  |
|     | Detail Desci                                                                    | Detail Description: 1/4" Side Hole:                        |                                           |            |                   |  |  |
| 47  | R471219                                                                         | 471219,<br>471231,<br>JD7759,<br>JD7798                    | Zerk - Grease                             | 2          |                   |  |  |
| 49  | R500558                                                                         |                                                            | Scraper - Grooved Roller                  | 1          |                   |  |  |
|     | Detail Description: 1 Piece Scraper fits OEM AET11262 & AMT2966 Grooved Roller: |                                                            |                                           |            |                   |  |  |
| 50  | R500559                                                                         | BM18680,<br>MT18680                                        | Scraper Kit - Grooved Roller              | 1          |                   |  |  |
|     | Detail Desci                                                                    | iption: Fits John Deere AET112                             | 62 & AMT2966 Grooved Roller Only:         |            |                   |  |  |
| 50  | R500573                                                                         |                                                            | Scraper Kit - SET/5                       | 1          |                   |  |  |
|     | Detail Description: Fits R&R R500512 Roller Only & Incl R500572 Scraper:        |                                                            |                                           |            |                   |  |  |
| 51  | R500571                                                                         | MT2369                                                     | Bar - Scraper                             | 1          |                   |  |  |
| 52  | R500572                                                                         |                                                            | Scraper - Fits R500512 Only               | 1          |                   |  |  |
| 53  | RET17757                                                                        | ET11757,<br>ET17757                                        | Pin - Scraper                             | 1          |                   |  |  |
| 54  | RET17629                                                                        | ET17629                                                    | Spring - Torsion LH                       | 1          |                   |  |  |
| 55  | RET17630                                                                        | ET17630                                                    | Spring - Torsion RH                       | 1          |                   |  |  |
| 56  | RMT2407                                                                         | MT2407                                                     | Bracket - Roller Scraper                  | 2          |                   |  |  |
| 57  | R03M7221                                                                        | 03M7221                                                    | Bolt - Carriage M6 x 16                   | 5          |                   |  |  |
| 58  | R14M7303                                                                        | 14M7303                                                    | Nut - 6mm x 1.0 Flanged                   | 5          |                   |  |  |
| 59  | R03M7251                                                                        | 03M7251                                                    | Bolt - Gr. Roller Scraper                 | 5          |                   |  |  |
|     |                                                                                 |                                                            |                                           |            |                   |  |  |

## Replaces John Deere 2750 E-Cut Riding Greens Mower Parts

Cutting Unit Rollers

|    | R&R<br>Part No. | OEM<br>Part No.    | Description                       | Qty<br>Req | Order<br>Quantity |
|----|-----------------|--------------------|-----------------------------------|------------|-------------------|
| 60 | RMT5159         | MT5159             | Scraper - Fits J.D. LH End        | 1          |                   |
| 61 | RMT2342         | MT2342             | Section - Grooved Scraper 3 Tooth | 2          |                   |
| 62 | RMT2340         | MT2340             | Scraper - Fits J.D. Center        | 1          |                   |
| 63 | RMT2341         | MT2341             | Section - Grooved Scraper 4 Tooth | 2          |                   |
| 64 | RMT5158         | MT5158             | Scraper - Fits J.D. RH End        | 1          |                   |
| 65 | RTCA19566       | TCA19566           | Cable - Smooth Roller Scraper     | 1          |                   |
| 66 | RU45916         | 14M7298,<br>U45916 | Locknut - 10-24 ESNA              | 2          |                   |
| 67 | RTCU26998       | TCU26998           | Panel                             | 2          |                   |