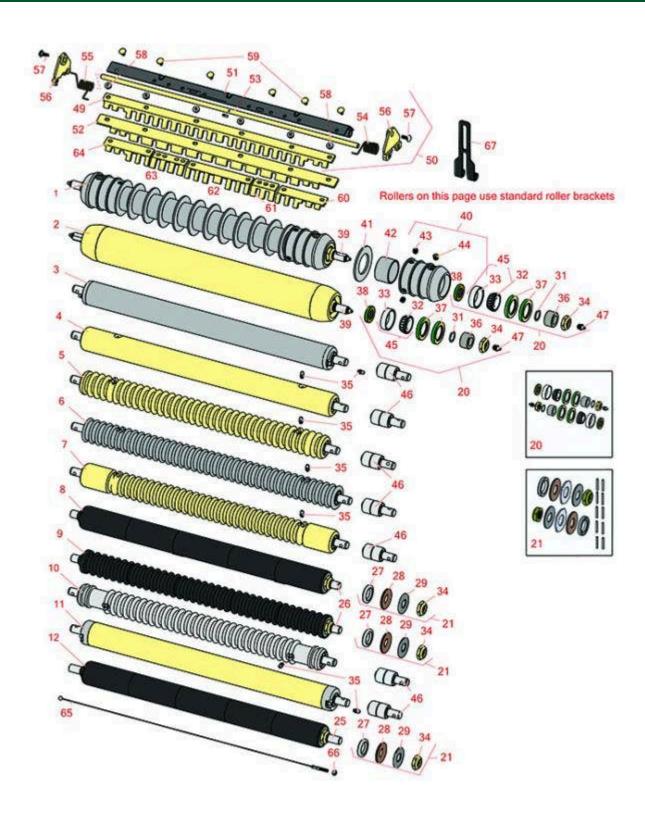

Cutting Unit Rollers

Cutting Unit Rollers

|       | R&R<br>Part No.                                                                                                                  | OEM<br>Part No.                                                                                                          | Description                                                                             | Qty<br>Req | Order<br>Quantity |  |  |  |
|-------|----------------------------------------------------------------------------------------------------------------------------------|--------------------------------------------------------------------------------------------------------------------------|-----------------------------------------------------------------------------------------|------------|-------------------|--|--|--|
| R&R F | Rollers Available                                                                                                                |                                                                                                                          |                                                                                         |            |                   |  |  |  |
| 1     | R500512                                                                                                                          | AMT2966,<br>BM25317                                                                                                      | Roller - Grooved Repairable Steel                                                       | 1          |                   |  |  |  |
|       |                                                                                                                                  |                                                                                                                          | n shaft and greasable ball bearings. This roll cing the series of washers and spacers.: | er can     |                   |  |  |  |
| 2     | RAET11263                                                                                                                        | AET11263,<br>AMT2967                                                                                                     | Roller - Smooth Tubular Steel                                                           | 1          |                   |  |  |  |
|       | Detail Description: Constructed with a through shaft, this heavy duty roller uses greasable tapered bearings for extended life.: |                                                                                                                          |                                                                                         |            |                   |  |  |  |
| 3     | RAET10111                                                                                                                        | AET10111,<br>AMT2876                                                                                                     | Roller - Smooth Tubular Steel                                                           | 1          |                   |  |  |  |
|       | Detail Description: 1                                                                                                            | Detail Description: This tubular steel roller uses greasable "water-pump" style bearings.:                               |                                                                                         |            |                   |  |  |  |
| 4     | RAMT1442                                                                                                                         | AMT1442,<br>AMT2878                                                                                                      | Roller - Smooth Solid Steel                                                             | 1          |                   |  |  |  |
|       |                                                                                                                                  | Detail Description: Machined from solid steel, this heavy weight roller uses greasable "water-<br>oump" style bearings.: |                                                                                         |            |                   |  |  |  |
| 5     | RAET10954                                                                                                                        | AET10954,<br>AMT2875,<br>AMT2879                                                                                         | Roller - Grooved Machined Solid<br>Steel                                                | 1          |                   |  |  |  |
|       | Detail Description: Machined from solid steel, this heavy weight roller uses greasable "water-pump" style bearings.:             |                                                                                                                          |                                                                                         |            |                   |  |  |  |
| 6     | RAMT1061                                                                                                                         | AET10557,<br>AMT1061,<br>AMT2877                                                                                         | Roller - Grooved Machined Solid<br>Steel                                                | 1          |                   |  |  |  |
|       | Detail Description: Machined from solid steel, this heavy weight roller uses greasable "water-pump" style bearings.:             |                                                                                                                          |                                                                                         |            |                   |  |  |  |
| 7     | RAMT1443                                                                                                                         | AMT1443,<br>AMT2879                                                                                                      | Roller - Grooved Machined Solid<br>Steel                                                | 1          |                   |  |  |  |
|       |                                                                                                                                  | Machined from solid steel,<br>ss. Extended length body.:                                                                 | this heavy weight roller uses greasable "wat                                            | er-        |                   |  |  |  |

Cutting Unit Rollers

|       | R&R<br>Part No.                                                                                                                                                                                                                                   | OEM<br>Part No.                   | Description                                                                             | Qty<br>Reg | Order<br>Quantity |  |  |
|-------|---------------------------------------------------------------------------------------------------------------------------------------------------------------------------------------------------------------------------------------------------|-----------------------------------|-----------------------------------------------------------------------------------------|------------|-------------------|--|--|
| 110   | Part No.                                                                                                                                                                                                                                          | rait No.                          | Description                                                                             | Req        | Qualitity         |  |  |
| 8     | R120255                                                                                                                                                                                                                                           |                                   | Roller - Smooth UHMW<br>Polyethylene                                                    | 1          |                   |  |  |
|       | Detail Description<br>stainless steel sh                                                                                                                                                                                                          |                                   |                                                                                         |            |                   |  |  |
| 9     | R120250                                                                                                                                                                                                                                           |                                   | Roller - Grooved UHMW<br>Polyethylene                                                   | 1          |                   |  |  |
|       | Detail Description: Machined from solid UHMW, this low maintenance roller rotates around a 1"<br>solid stainless steel shaft and requires no bearings or grease. Patented groove design and<br>smooth UHMW material prevents build-up of debris.: |                                   |                                                                                         |            |                   |  |  |
| 10    | RBTC10267                                                                                                                                                                                                                                         | BTC10267                          | Roller - Grooved Steel                                                                  | 1          |                   |  |  |
| 11    | RAMT1060                                                                                                                                                                                                                                          | AMT1060                           | Roller - Smooth Tubular Steel                                                           | 1          |                   |  |  |
|       | Detail Description                                                                                                                                                                                                                                | n: This tubular steel roller uses | greasable "water-pump" style bearings.:                                                 |            |                   |  |  |
| 12    | R120260                                                                                                                                                                                                                                           |                                   | Roller - Smooth UHMW<br>Polyethylene                                                    | 1          |                   |  |  |
|       |                                                                                                                                                                                                                                                   |                                   | this low maintenance roller uses a 1" solo<br>MW material prevents build-up of debris.: |            |                   |  |  |
| Overl | haul Kit                                                                                                                                                                                                                                          |                                   |                                                                                         |            |                   |  |  |
| 20    | RAET10632                                                                                                                                                                                                                                         | AET10632                          | Overhaul Kit - Roller                                                                   | 1          |                   |  |  |
|       | Detail Description: Includes 4 ea: RET15755 Seal; 2 ea: R237-54 O-Ring, R253-122 Seal, R254-78<br>Bearing, R254-79 Cup, R3296-15 Locknut, R471219 Grease Zerk, RET15726 Sleeve, RET15756<br>Seal:                                                 |                                   |                                                                                         |            |                   |  |  |
| 21    | R101395                                                                                                                                                                                                                                           |                                   | Overhaul Kit - UHMW Roller                                                              | 1          |                   |  |  |
|       | Detail Description: Fits all R&R 2" Dia. Black UHMW Polyethylene Rollers. Includes 10 ea.:<br>R150322 Roll Pins; 2 ea.: R3296-15 Locknuts, R150347T Teflon Seals, R150333 Thrust Washers, &<br>R150334A Bronze Thrust Washers:                    |                                   |                                                                                         |            |                   |  |  |
| Othe  | r Parts Available                                                                                                                                                                                                                                 |                                   |                                                                                         |            |                   |  |  |
| 25    | R120261                                                                                                                                                                                                                                           |                                   | Shaft - 1 SS Rear Roller                                                                | 1          |                   |  |  |
| 26    | R120251                                                                                                                                                                                                                                           |                                   | Shaft - 1 SS Front Roller                                                               | 1          |                   |  |  |
|       |                                                                                                                                                                                                                                                   |                                   |                                                                                         |            |                   |  |  |

Cutting Unit Rollers

|    | R&R<br>Part No.                                                                  | OEM<br>Part No.              | Description                    | Qty<br>Req | Order<br>Quantity |  |
|----|----------------------------------------------------------------------------------|------------------------------|--------------------------------|------------|-------------------|--|
| 27 | R150347T                                                                         |                              | Seal - Nonstick Lip            | 2          |                   |  |
| 28 | R150334A                                                                         |                              | Washer - Thrust SAE660 Bronze  | 2          |                   |  |
| 29 | R150333                                                                          |                              | Washer - Flat Keyed Outer SS   | 2          |                   |  |
| 31 | R237-54                                                                          | U46731,<br>U6731             | O-Ring - Small                 | 2          |                   |  |
| 32 | R254-78                                                                          | JD8188                       | Tapered Bearing Cone           | 2          |                   |  |
| 33 | R254-79                                                                          | JD8226                       | Cup - Bearing                  | 2          |                   |  |
|    | Detail Description: Use R254-79M installation mandrel to properly install race.: |                              |                                |            |                   |  |
| 34 | R3296-15                                                                         | N101345                      | Locknut - 3/4-16 Nylon Jam     | 2          |                   |  |
| 35 | R302-5                                                                           | JD7797,<br>JD7842,<br>JD7844 | Fitting - Grease               | 2          |                   |  |
| 36 | RET15726                                                                         | ET15726,<br>RET15726         | Sleeve - Wear Hardened         | 2          |                   |  |
| 37 | RET15755                                                                         | ET15755                      | Seal - Oil                     | 4          |                   |  |
| 38 | RET15756                                                                         | ET15756,<br>MT1739,<br>MT739 | Seal                           | 2          |                   |  |
| 39 | RET17515                                                                         | ET17515                      | Shaft - Roller                 | 1          |                   |  |
| 40 | R500511                                                                          |                              | Roller End - Threaded 3        | 2          |                   |  |
| 41 | R150673                                                                          |                              | Washer - 3 Repairable Roller   | 11         |                   |  |
| 42 | R150676                                                                          |                              | Spacer - 2-3/4 Dia x 1-1/4 L   | 10         |                   |  |
| 43 | R150691                                                                          |                              | Screw - Set Nyloc 3/8-16 x 3/8 | 4          |                   |  |
| 44 | R170714                                                                          | E14814                       | Fitting - Pressure Relief      | 2          |                   |  |
| 45 | R500534                                                                          |                              | Bearing - with Cup             | 2          |                   |  |

Cutting Unit Rollers

|    | R&R<br>Part No.                                                             | OEM<br>Part No.                         | Description                          | Qty<br>Req | Order<br>Quantity |  |
|----|-----------------------------------------------------------------------------|-----------------------------------------|--------------------------------------|------------|-------------------|--|
|    | Detail Description: K                                                       | (it includes: 1 ea R254-78-             | Bearing Cone & R254-79 Bearing Cone: |            |                   |  |
| 46 | RAA35741                                                                    | AA35741,<br>AET10129,<br>TCA22836       | Bearing                              | 2          |                   |  |
|    | Detail Description: 1                                                       | /4" Side Hole:                          |                                      |            |                   |  |
| 47 | R471219                                                                     | 471219,<br>471231,<br>JD7759,<br>JD7798 | Zerk - Grease                        | 2          |                   |  |
| 49 | R500558                                                                     |                                         | Scraper - Grooved Roller             | 1          |                   |  |
|    | Detail Description: 1                                                       | Piece Scraper fits OEM AE               | ET11262 & AMT2966 Grooved Roller:    |            |                   |  |
| 50 | R500559                                                                     | BM18680,<br>MT18680                     | Scraper Kit - Grooved Roller         | 1          |                   |  |
|    | Detail Description: Fits John Deere AET11262 & AMT2966 Grooved Roller Only: |                                         |                                      |            |                   |  |
| 50 | R500573                                                                     |                                         | Scraper Kit - SET/5                  | 1          |                   |  |
|    | Detail Description: Fits R&R R500512 Roller Only & Incl R500572 Scraper:    |                                         |                                      |            |                   |  |
| 51 | R500571                                                                     | MT2369                                  | Bar - Scraper                        | 1          |                   |  |
| 52 | R500572                                                                     |                                         | Scraper - Fits R500512 Only          | 1          |                   |  |
| 53 | RET17757                                                                    | ET11757,<br>ET17757                     | Pin - Scraper                        | 1          |                   |  |
| 54 | RET17629                                                                    | ET17629                                 | Spring - Torsion LH                  | 1          |                   |  |
| 55 | RET17630                                                                    | ET17630                                 | Spring - Torsion RH                  | 1          |                   |  |
| 56 | RMT2407                                                                     | MT2407                                  | Bracket - Roller Scraper             | 2          |                   |  |
| 57 | R03M7221                                                                    | 03M7221                                 | Bolt - Carriage M6 x 16              | 5          |                   |  |
| 58 | R14M7303                                                                    | 14M7303                                 | Nut - 6mm x 1.0 Flanged              | 5          |                   |  |
| 59 | R03M7251                                                                    | 03M7251                                 | Bolt - Gr. Roller Scraper            | 5          |                   |  |
|    |                                                                             |                                         |                                      |            |                   |  |

Cutting Unit Rollers

|    | R&R<br>Part No. | OEM<br>Part No.    | Description                       | Qty<br>Req | Order<br>Quantity |
|----|-----------------|--------------------|-----------------------------------|------------|-------------------|
| 60 | RMT5159         | MT5159             | Scraper - Fits J.D. LH End        | 1          |                   |
| 61 | RMT2342         | MT2342             | Section - Grooved Scraper 3 Tooth | 2          |                   |
| 62 | RMT2340         | MT2340             | Scraper - Fits J.D. Center        | 1          |                   |
| 63 | RMT2341         | MT2341             | Section - Grooved Scraper 4 Tooth | 2          |                   |
| 64 | RMT5158         | MT5158             | Scraper - Fits J.D. RH End        | 1          |                   |
| 65 | RTCA19566       | TCA19566           | Cable - Smooth Roller Scraper     | 1          |                   |
| 66 | RU45916         | 14M7298,<br>U45916 | Locknut - 10-24 ESNA              | 2          |                   |
| 67 | RTCU26998       | TCU26998           | Panel                             | 2          |                   |