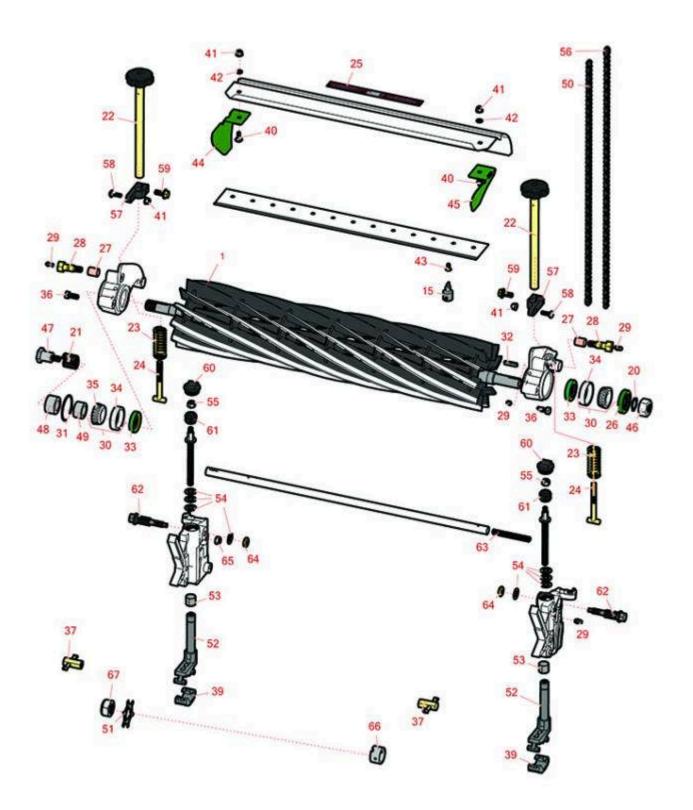

### Replaces John Deere 260SL Walk-Behind Greens Mower Parts

Cutting Unit Reel & Bedknife

| RPP   | & R Bel                                                                                                                                  | Diaces John Dee<br>nind Greens Mo<br>ing Unit<br>& Bedknife                                   | ere 260SL Walk-<br>ower Parts                                                                                                                                                                                                                  |                          |                   |  |
|-------|------------------------------------------------------------------------------------------------------------------------------------------|-----------------------------------------------------------------------------------------------|------------------------------------------------------------------------------------------------------------------------------------------------------------------------------------------------------------------------------------------------|--------------------------|-------------------|--|
|       | R&R<br>Part No.                                                                                                                          | OEM<br>Part No.                                                                               | Description                                                                                                                                                                                                                                    | Qty<br>Reg               | Order<br>Quantity |  |
|       | Reels, Lifetime Gua                                                                                                                      |                                                                                               | Description                                                                                                                                                                                                                                    |                          | Quantity          |  |
| 1     | RAMT2903                                                                                                                                 | AMT2903                                                                                       | Reel - 7 Blade 26in                                                                                                                                                                                                                            | 1                        |                   |  |
|       | steel, heat-treated a<br>precision cylindrica<br>performance. Adva<br>our lifetime guaran                                                | to perfectly complement both<br>al grinding on bearing surface<br>inced computer balancing en | crafted from premium high carbon-bor<br>n R&R and OEM bedknives. Each reel und<br>es, followed by relief grinding for optimo<br>sures extended reel and bearing life. Ba<br>als and craftsmanship under normal us<br>precision you can trust.: | dergoes<br>al<br>cked by |                   |  |
| 1     | RAMT2898                                                                                                                                 | AMT2716,<br>AMT2898                                                                           | Reel - 11 Blade 26in                                                                                                                                                                                                                           | 1                        |                   |  |
| Servi | steel, heat-treated a<br>precision cylindrica<br>performance. Adva<br>our lifetime guaran                                                | to perfectly complement both<br>al grinding on bearing surface<br>inced computer balancing en | crafted from premium high carbon-bor<br>n R&R and OEM bedknives. Each reel und<br>es, followed by relief grinding for optimo<br>sures extended reel and bearing life. Ba<br>als and craftsmanship under normal us<br>precision you can trust.: | dergoes<br>al<br>cked by |                   |  |
| 15    | R101278T                                                                                                                                 |                                                                                               | Bedknife Screw Driver Tool                                                                                                                                                                                                                     | 0                        |                   |  |
|       | Tech Note: Easily install and remove bed knife screws with the help of a ratchet. Tool manufactured with hardened alloy steel.:          |                                                                                               |                                                                                                                                                                                                                                                |                          |                   |  |
|       | Detail Description: Easily install and remove bed knife screws with the help of a ratchet. Tool manufactured with hardened alloy steel.: |                                                                                               |                                                                                                                                                                                                                                                |                          |                   |  |
| Othe  | r Parts Available                                                                                                                        |                                                                                               |                                                                                                                                                                                                                                                |                          |                   |  |
| 20    | R40M7080                                                                                                                                 | 40M7080,<br>ET11059                                                                           | Ring - Snap                                                                                                                                                                                                                                    | 1                        |                   |  |
| 21    | RET11053                                                                                                                                 | ET11053                                                                                       | Spring - Reel                                                                                                                                                                                                                                  | 1                        |                   |  |
| 22    | RAMT2798                                                                                                                                 | AMT2798                                                                                       | Handle - Adjuster                                                                                                                                                                                                                              | 2                        |                   |  |
|       |                                                                                                                                          |                                                                                               |                                                                                                                                                                                                                                                |                          |                   |  |
| 23    | RET11070                                                                                                                                 | ET11070                                                                                       | Spring - Bed Bar                                                                                                                                                                                                                               | 2                        |                   |  |

## Replaces John Deere 260SL Walk-Behind Greens Mower Parts

*Cutting Unit Reel & Bedknife* 

| ltem <b>R&amp;R</b><br>No <b>Part No.</b> | OEM<br>Part No.              | Description                           | Qty<br>Req | Order<br>Quantity |
|-------------------------------------------|------------------------------|---------------------------------------|------------|-------------------|
| 25 <b>RMT6517</b>                         | MT6517                       | Label - Warning                       | 1          |                   |
| 26 <b>RET11073</b>                        | ET11073                      | Seal - Reel Outer                     | 1          |                   |
| 27 <b>RP44946</b>                         | P44946                       | Bushing - Bronze                      | 2          |                   |
| 28 <b>RET11371</b>                        | ET11371                      | Screw - Special                       | 2          |                   |
| 29 <b>R302-5</b>                          | JD7797,<br>JD7842,<br>JD7844 | Fitting - Grease                      | 6          |                   |
| 30 <b>R500610</b>                         | AMT1108                      | Tapered Bearing Set - Cup and<br>Cone | 2          |                   |

#### Detail Description: Includes:RAMT1108 & RMT2108:

| 31 | RM44162   | M44162              | O-Ring - Reel                       | 1  |
|----|-----------|---------------------|-------------------------------------|----|
| 32 | R49M7049  | 49M7049             | Key - 5mm x 22mm                    | 1  |
| 33 | RMT1160   | MT1160              | Seal - Reel                         | 2  |
| 34 | RMT2108   | MT2108              | Tapered Bearing Cup                 | 2  |
| 35 | RAMT1108  | AMT1108             | Tapered Bearing Cone                | 2  |
| 36 | R19M7881  | 19M7881             | Bolt - Hex HD M8-1.25 x 20          | 2  |
| 37 | RET11356  | ET11356             | Nut - Adjusting                     | 2  |
| 39 | RUC16110  | UC16110             | Clamp                               | 2  |
| 40 | R03M7221  | 03M7221             | Bolt - Carriage M6 x 16             | 8  |
| 41 | R14M7397  | 14M7397,<br>14M7463 | Locknut - 6mm x 1.0 ESNA<br>Flanged | 4  |
| 42 | R24M7139  | 24M7139             | Washer - Flat 6mm                   | 2  |
| 43 | R101278   | 21M7194             | Screw - Bedknife                    | 13 |
| 44 | RTCU29522 | TCU29522            | Grass Deflector                     | 1  |
|    |           |                     |                                     |    |

### **Replaces John Deere 260SL Walk-Behind Greens Mower Parts**

Cutting Unit Reel & Bedknife

|    | R&R<br>Part No. | OEM<br>Part No.       | Description                     | Qty<br>Req | Order<br>Quantity |
|----|-----------------|-----------------------|---------------------------------|------------|-------------------|
| 45 | RTCU29523       | TCU29523              | Grass Deflector                 | 1          |                   |
| 46 | R14M7306        | 14M7306               | Nut - M20-1.5                   | 1          |                   |
| 47 | RET11367        | ET11367               | Cap Screw - Special             | 1          |                   |
| 48 | RET11464        | ET11464               | Spacer                          | 1          |                   |
| 49 | RET11368        | ET11368               | Spacer                          | 1          |                   |
| 50 | RTCA16596       | TCA16596              | Roller Chain #35                | 1          |                   |
| 51 | RET14707        | ET14707               | Verti-Cut Blade025 x 2.375      | 75         |                   |
| 52 | RAUC13515       | AUC13515              | Adjuster                        | 2          |                   |
| 53 | RMT74           | MT74                  | Bushing - Roller Bkt            | 2          |                   |
| 54 | RET16679        | ET16679               | Washer - Spring                 | 8          |                   |
| 55 | RM148268        | M148268               | Lock Nut                        | 2          |                   |
| 56 | RTCA16595       | TCA16595              | Chain - Rear Roller             | 1          |                   |
| 57 | RUC16469        | MT6952,<br>UC16469    | Clamp                           | 2          |                   |
| 58 | R03M7222        | 03M7222               | Bolt - Carriage M6-1.0 x 20     | 2          |                   |
| 59 | R19M7866        | 19M7866               | Bolt - Flanged Hex M8-1.25 x 20 | 2          |                   |
| 60 | RUC16102        | TCU24949,<br>UC16102  | Сар                             | 2          |                   |
| 61 | RTCU40491       | TCU24683,<br>TCU40491 | Worm Gear                       | 2          |                   |
| 62 | RTCU26458       | TCU26458              | Worm Gear                       | 2          |                   |
| 63 | RTCU25398       | TCU25398              | Compression Spring              | 1          |                   |
| 64 | R14M7152        | 14M7152               | Nut - 10mm x 1.5 Jam            | 2          |                   |
|    |                 |                       |                                 |            |                   |

# Replaces John Deere 260SL Walk-Behind Greens Mower Parts

*Cutting Unit Reel & Bedknife* 

| ltem <b>R&amp;R</b><br>No <b>Part No.</b> | OEM<br>Part No. | Description        | Qty <b>Order</b><br>Req <b>Quantity</b> |
|-------------------------------------------|-----------------|--------------------|-----------------------------------------|
| 65 <b>RH137328</b>                        | H137328         | Locknut            | 2                                       |
| 66 <b>RET14917</b>                        | ET14917         | Spacer             | 1                                       |
| 67 <b>RN198341</b>                        | N198341         | Nut - Nyloc 7/8-14 | 1                                       |