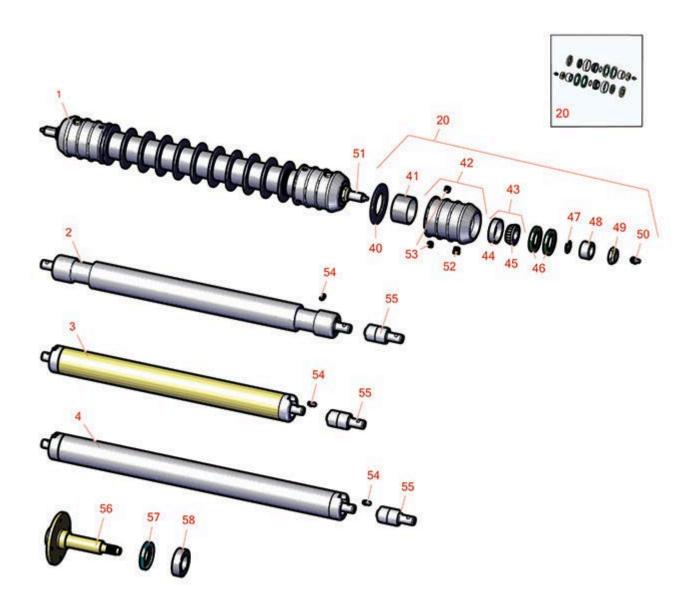

## Replaces John Deere 220SL Walking Greens Mower Parts

Cutting Unit Rollers

|             | R&R<br>Part No.                                                                                                                                                                                   | OEM<br>Part No.                                                               | Description                                                                                                                                                    | Qty<br>Req         | Order<br>Quantity        |  |  |  |  |
|-------------|---------------------------------------------------------------------------------------------------------------------------------------------------------------------------------------------------|-------------------------------------------------------------------------------|----------------------------------------------------------------------------------------------------------------------------------------------------------------|--------------------|--------------------------|--|--|--|--|
|             | Rollers                                                                                                                                                                                           |                                                                               | 2000p. 00                                                                                                                                                      |                    | <del>- Qualitately</del> |  |  |  |  |
| 1           | R500512                                                                                                                                                                                           | AMT2966,<br>BM25317                                                           | Roller - Grooved Repairable<br>Steel                                                                                                                           | 1                  |                          |  |  |  |  |
|             | Detail Description: Constructed with a through shaft and greasable ball bearings. This roller can be repaired by unscrewing the ends and replacing the series of washers and spacers.:            |                                                                               |                                                                                                                                                                |                    |                          |  |  |  |  |
| 2           | RBUC10786                                                                                                                                                                                         | BUC10786                                                                      | Roller - Solid 2" x 22 1/2"                                                                                                                                    | 1                  |                          |  |  |  |  |
| 3           | RTCA19656                                                                                                                                                                                         | BM24203,<br>BM24204,<br>TCA19656                                              | Roller - Smooth Tubular Steel                                                                                                                                  | 1                  |                          |  |  |  |  |
| 4           | RBM18480                                                                                                                                                                                          | BM18480                                                                       | Roller Assy - Solid 2"                                                                                                                                         | 1                  |                          |  |  |  |  |
| Overl       | haul Kits                                                                                                                                                                                         |                                                                               |                                                                                                                                                                |                    |                          |  |  |  |  |
| 20          | RAET10632                                                                                                                                                                                         | AET10632                                                                      | Overhaul Kit - Roller                                                                                                                                          | 1                  |                          |  |  |  |  |
|             | Detail Description: Includes 4 ea: RET15755 Seal; 2 ea: R237-54 O-Ring, R253-122 Seal, R254-78<br>Bearing, R254-79 Cup, R3296-15 Locknut, R471219 Grease Zerk, RET15726 Sleeve, RET15756<br>Seal: |                                                                               |                                                                                                                                                                |                    |                          |  |  |  |  |
|             | Bearing, R254-79 Cu                                                                                                                                                                               |                                                                               |                                                                                                                                                                |                    |                          |  |  |  |  |
| <br>Othe    | Bearing, R254-79 Cu                                                                                                                                                                               |                                                                               |                                                                                                                                                                |                    |                          |  |  |  |  |
|             | Bearing, R254-79 Cu <sub>l</sub><br>Seal:                                                                                                                                                         |                                                                               |                                                                                                                                                                |                    |                          |  |  |  |  |
|             | Bearing, R254-79 Cu <sub>l</sub><br>Seal:<br>r <b>Parts Available</b>                                                                                                                             |                                                                               | 219 Grease Zerk, RET15726 Sleeve, RET15                                                                                                                        | 756                |                          |  |  |  |  |
| 40          | Bearing, R254-79 Cul<br>Seal:<br>r Parts Available<br>R150673                                                                                                                                     |                                                                               | 219 Grease Zerk, RET15726 Sleeve, RET15<br>Washer - 3 Repairable Roller                                                                                        | 11                 |                          |  |  |  |  |
| 40          | Bearing, R254-79 Cup<br>Seal:<br>r Parts Available<br>R150673                                                                                                                                     |                                                                               | 219 Grease Zerk, RET15726 Sleeve, RET15<br>Washer - 3 Repairable Roller<br>Spacer - 2-3/4 Dia x 1-1/4 L                                                        | 11                 |                          |  |  |  |  |
| 40 41 42    | Bearing, R254-79 Cup<br>Seal:<br>r Parts Available<br>R150673<br>R150676<br>R500511                                                                                                               | p, R3296-15 Locknut, R471.                                                    | 219 Grease Zerk, RET15726 Sleeve, RET15<br>Washer - 3 Repairable Roller<br>Spacer - 2-3/4 Dia x 1-1/4 L<br>Roller End - Threaded 3                             | 11<br>10<br>2      |                          |  |  |  |  |
| 40 41 42 43 | Bearing, R254-79 Cup<br>Seal:<br>r Parts Available<br>R150673<br>R150676<br>R500511                                                                                                               | p, R3296-15 Locknut, R471.                                                    | Washer - 3 Repairable Roller  Spacer - 2-3/4 Dia x 1-1/4 L  Roller End - Threaded 3  Bearing - with Cup                                                        | 11<br>10<br>2      |                          |  |  |  |  |
| 40 41 42 43 | Bearing, R254-79 Cup<br>Seal:<br>r Parts Available<br>R150673<br>R150676<br>R500511<br>R500534<br>Detail Description: Ki                                                                          | p, R3296-15 Locknut, R471.                                                    | Washer - 3 Repairable Roller  Spacer - 2-3/4 Dia x 1-1/4 L  Roller End - Threaded 3  Bearing - with Cup  Searing Cone & R254-79 Bearing Cone:                  | 11<br>10<br>2<br>2 |                          |  |  |  |  |
| 40 41 42 43 | Bearing, R254-79 Cup<br>Seal:<br>r Parts Available<br>R150673<br>R150676<br>R500511<br>R500534<br>Detail Description: Ki<br>R254-78                                                               | p, R3296-15 Locknut, R471<br>it includes: 1 ea R254-78- B<br>JD8188<br>JD8226 | Washer - 3 Repairable Roller Spacer - 2-3/4 Dia x 1-1/4 L Roller End - Threaded 3 Bearing - with Cup Searing Cone & R254-79 Bearing Cone: Tapered Bearing Cone | 11<br>10<br>2<br>2 |                          |  |  |  |  |

## Replaces John Deere 220SL Walking Greens Mower Parts

Cutting Unit Rollers

|    | R&R<br>Part No.                     | OEM<br>Part No.                         | Description                    | Qty<br>Req | Order<br>Quantity |  |  |  |
|----|-------------------------------------|-----------------------------------------|--------------------------------|------------|-------------------|--|--|--|
| 47 | R237-54                             | U46731,<br>U6731                        | O-Ring - Small                 | 2          |                   |  |  |  |
| 48 | RET15726                            | ET15726,<br>RET15726                    | Sleeve - Wear Hardened         | 2          |                   |  |  |  |
| 49 | R3296-15                            | N101345                                 | Locknut - 3/4-16 Nylon Jam     | 2          |                   |  |  |  |
| 50 | R471219                             | 471219,<br>471231,<br>JD7759,<br>JD7798 | Zerk - Grease                  | 2          |                   |  |  |  |
| 51 | RET17515                            | ET17515                                 | Shaft - Roller                 | 1          |                   |  |  |  |
| 52 | R170714                             | E14814                                  | Fitting - Pressure Relief      | 2          |                   |  |  |  |
| 53 | R150691                             |                                         | Screw - Set Nyloc 3/8-16 x 3/8 | 4          |                   |  |  |  |
| 54 | R302-5                              | JD7797,<br>JD7842,<br>JD7844            | Fitting - Grease               | 2          |                   |  |  |  |
| 55 | RAA35741                            | AA35741,<br>AET10129,<br>TCA22836       | Bearing                        | 2          |                   |  |  |  |
|    | Detail Description: 1/4" Side Hole: |                                         |                                |            |                   |  |  |  |
| 56 | RET11081                            | ET11081                                 | Spindle - Traction Roller      | 1          |                   |  |  |  |
| 57 | RET10285                            | ET10285                                 | Seal                           | 2          |                   |  |  |  |
| 58 | R345050                             | AZ20217                                 | Bearing                        | 2          |                   |  |  |  |