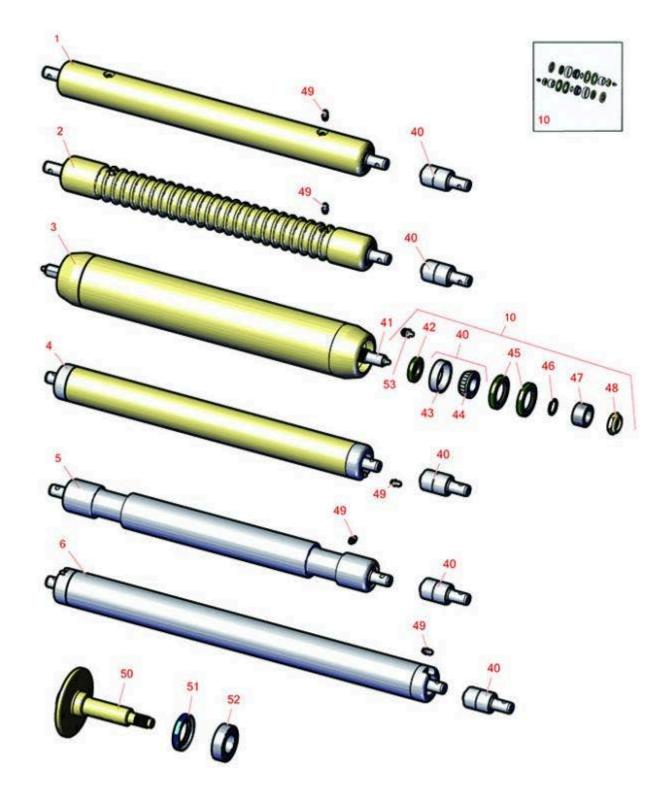

| R.Pro | ducts                                                                                                                                                                                             | <b>Behind (</b><br>Cutting Unit<br>Rollers | Greens Mo                         | ower Parts                               |     |         |  |
|-------|---------------------------------------------------------------------------------------------------------------------------------------------------------------------------------------------------|--------------------------------------------|-----------------------------------|------------------------------------------|-----|---------|--|
|       | R&R<br>Part No.                                                                                                                                                                                   |                                            | OEM<br>Part No.                   | Description                              | Qty | Orde    |  |
| Rolle |                                                                                                                                                                                                   |                                            |                                   | Description                              | Req | Quantit |  |
| 1     | RAMT2786                                                                                                                                                                                          |                                            | AMT2786,<br>AMT2981,<br>BM20561   | Roller - Smooth Solid Steel              | 1   |         |  |
|       | Detail Description: Machined from solid steel, this heavy weight roller uses greasable "water-<br>pump" style bearings.:                                                                          |                                            |                                   |                                          |     |         |  |
| 2     | RAMT2784                                                                                                                                                                                          |                                            | AMT2784,<br>AMT2979,<br>BM20562   | Roller - Grooved Machined<br>Solid Steel | 1   |         |  |
|       | Detail Description: Machined from solid steel, this heavy weight roller uses greasable "water-<br>pump" style bearings.:                                                                          |                                            |                                   |                                          |     |         |  |
| 3     | RTCA19509                                                                                                                                                                                         |                                            | TCA19509                          | Roller - Smooth Tubular Steel            | 1   |         |  |
|       | Detail Description: Constructed with a through shaft, this heavy duty roller uses greasable<br>tapered bearings for extended life.:                                                               |                                            |                                   |                                          |     |         |  |
| 4     | RTCA19656                                                                                                                                                                                         |                                            | BM24203,<br>BM24204,<br>TCA19656  | Roller - Smooth Tubular Steel            | 1   |         |  |
| 5     | RBUC10787                                                                                                                                                                                         |                                            | BUC10787                          | Roller - 2 in Solid                      | 1   |         |  |
| 6     | RBM18480                                                                                                                                                                                          |                                            | BM18480                           | Roller Assy - Solid 2"                   | 1   |         |  |
| Over  | haul Kits                                                                                                                                                                                         |                                            |                                   |                                          |     |         |  |
| 10    | RAET10632                                                                                                                                                                                         |                                            | AET10632                          | Overhaul Kit - Roller                    | 1   |         |  |
|       | Detail Description: Includes 4 ea: RET15755 Seal; 2 ea: R237-54 O-Ring, R253-122 Seal, R254-78<br>Bearing, R254-79 Cup, R3296-15 Locknut, R471219 Grease Zerk, RET15726 Sleeve, RET15756<br>Seal: |                                            |                                   |                                          |     |         |  |
| Othe  | r Parts Availa                                                                                                                                                                                    | ble                                        |                                   |                                          |     |         |  |
| 40    | RAA35741                                                                                                                                                                                          |                                            | AA35741,<br>AET10129,<br>TCA22836 | Bearing                                  | 2   |         |  |
|       | Detail Descri                                                                                                                                                                                     | otion: 1/4" Side I                         | Hole.                             |                                          |     |         |  |

## Replaces John Deere 180SL Walk-Behind Greens Mower Parts

Order

Qty

Cutting Unit Rollers

OEM

| No | Part No.                                                                         | Part No.                                | Description                | Req | Quantity |  |  |  |
|----|----------------------------------------------------------------------------------|-----------------------------------------|----------------------------|-----|----------|--|--|--|
| 41 | RTCU26890                                                                        | TCU26890                                | Shaft - Roller             | 1   |          |  |  |  |
| 42 | RET15756                                                                         | ET15756,<br>MT1739,<br>MT739            | Seal                       | 2   |          |  |  |  |
| 43 | R254-79                                                                          | JD8226                                  | Cup - Bearing              | 2   |          |  |  |  |
|    | Detail Description: Use R254-79M installation mandrel to properly install race.: |                                         |                            |     |          |  |  |  |
| 44 | R254-78                                                                          | JD8188                                  | Tapered Bearing Cone       | 2   |          |  |  |  |
| 45 | RET15755                                                                         | ET15755                                 | Seal - Oil                 | 4   |          |  |  |  |
| 46 | R237-54                                                                          | U46731,<br>U6731                        | O-Ring - Small             | 2   |          |  |  |  |
| 47 | RET15726                                                                         | ET15726,<br>RET15726                    | Sleeve - Wear Hardened     | 2   |          |  |  |  |
| 48 | R3296-15                                                                         | N101345                                 | Locknut - 3/4-16 Nylon Jam | 2   |          |  |  |  |
| 49 | R302-5                                                                           | JD7797,<br>JD7842,<br>JD7844            | Fitting - Grease           | 2   |          |  |  |  |
| 50 | RET11081                                                                         | ET11081                                 | Spindle - Traction Roller  | 1   |          |  |  |  |
| 51 | RET10285                                                                         | ET10285                                 | Seal                       | 2   |          |  |  |  |
| 52 | R345050                                                                          | AZ20217                                 | Bearing                    | 2   |          |  |  |  |
| 53 | R471219                                                                          | 471219,<br>471231,<br>JD7759,<br>JD7798 | Zerk - Grease              | 2   |          |  |  |  |