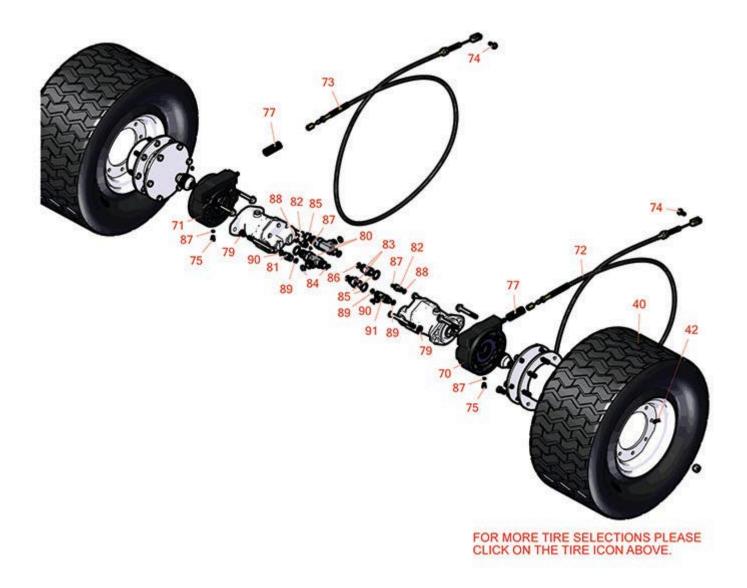

## **Replaces Toro Groundsmaster 4500-D Parts**

Traction Unit - Model 30885 Front Drive and Brake

|       | R&R<br>Part No.                                                                                                                                                                                                                                                                                                                                                                                                                                                                                                           | OEM<br>Part No.                    | Description                                           | Qty<br>Req | Order<br>Quantity |  |  |
|-------|---------------------------------------------------------------------------------------------------------------------------------------------------------------------------------------------------------------------------------------------------------------------------------------------------------------------------------------------------------------------------------------------------------------------------------------------------------------------------------------------------------------------------|------------------------------------|-------------------------------------------------------|------------|-------------------|--|--|
| Tires | & Wheels                                                                                                                                                                                                                                                                                                                                                                                                                                                                                                                  |                                    |                                                       |            |                   |  |  |
| 0     | TIRES                                                                                                                                                                                                                                                                                                                                                                                                                                                                                                                     |                                    | Click Here to View Complete<br>Tire Selection         | 0          |                   |  |  |
| 40    | RCT5293E6                                                                                                                                                                                                                                                                                                                                                                                                                                                                                                                 |                                    | Tire - 29x14.00-15 Nhs (6 Ply)<br>Carlisle Ultra Trac | 2          |                   |  |  |
|       | Detail Description: The Carlisle Ultra Trac tire is the ideal choice for specialized applications that prioritize high flotation and turf preservation. With its wide, flat footprint, reduced void in the tread, low ground pressure, good traction, and even pressure distribution, this tire delivers exceptional turf protection and performance. Whether you re maintaining golf courses or engaging in grounds maintenance, the Carlisle Ultra Trac tire ensures optimal turf preservation and reliable operation.: |                                    |                                                       |            |                   |  |  |
| 42    | R232-27                                                                                                                                                                                                                                                                                                                                                                                                                                                                                                                   | 232-27,<br>232-31                  | Stem - Valve w/ Cap                                   | 2          |                   |  |  |
| 42    | R232-24                                                                                                                                                                                                                                                                                                                                                                                                                                                                                                                   | 232-24,<br>232-35                  | Stem - Valve w/ Cap                                   | 2          |                   |  |  |
| Othe  | r Parts Available                                                                                                                                                                                                                                                                                                                                                                                                                                                                                                         |                                    |                                                       |            |                   |  |  |
| 70    | R100-3070-03                                                                                                                                                                                                                                                                                                                                                                                                                                                                                                              | 100-3070-03                        | Brake Assy - LH                                       | 1          |                   |  |  |
| 71    | R100-3069-03                                                                                                                                                                                                                                                                                                                                                                                                                                                                                                              | 100-3069-03                        | Brake Assy - RH                                       | 1          |                   |  |  |
| 72    | R92-7530                                                                                                                                                                                                                                                                                                                                                                                                                                                                                                                  | 92-7530                            | Brake Cable Assy - LH                                 | 1          |                   |  |  |
| 73    | R92-7529                                                                                                                                                                                                                                                                                                                                                                                                                                                                                                                  | 92-7529                            | Brake Cable Assy - RH                                 | 1          |                   |  |  |
| 74    | R32144-14                                                                                                                                                                                                                                                                                                                                                                                                                                                                                                                 | 32104-32,<br>32104-49,<br>32144-14 | Bolt - Hex Washer 5/16-18 x 5/8                       | 2          |                   |  |  |
| 75    | R353-990                                                                                                                                                                                                                                                                                                                                                                                                                                                                                                                  | 353-990                            | Plug                                                  | 5          |                   |  |  |
| 77    | R94-3088                                                                                                                                                                                                                                                                                                                                                                                                                                                                                                                  | 94-3088                            | Spring - Compression                                  | 2          |                   |  |  |
|       |                                                                                                                                                                                                                                                                                                                                                                                                                                                                                                                           |                                    |                                                       |            |                   |  |  |

## **Replaces Toro Groundsmaster 4500-D Parts**

Traction Unit - Model 30885 Front Drive and Brake

|    | R&R<br>Part No. | OEM<br>Part No.                                                                                     | Description                           | Qty<br>Req | Order<br>Quantity |
|----|-----------------|-----------------------------------------------------------------------------------------------------|---------------------------------------|------------|-------------------|
| 79 | R3256-26        | 01-166-0540,<br>01-166-0820,<br>17-2530,<br>24-13-BD,<br>30-8570,<br>3256-26,<br>356206,<br>48-9390 | Washer - 1/2 in                       | 4          |                   |
| 80 | R340-148        | 340-148                                                                                             | Fitting-Tee                           | 3          |                   |
| 81 | R340-4          | 340-4                                                                                               | Hydraulic Fitting - Male<br>Connector | 1          |                   |
| 82 | R340-2          | 340-2,<br>60-1920                                                                                   | Hydraulic Fitting - Striaght          | 2          |                   |
| 83 | R340-8          | 340-8                                                                                               | Adapter                               | 2          |                   |
| 84 | R237-58         | 237-58                                                                                              | O-Ring                                | 6          |                   |
| 85 | R237-81         | 237-81,<br>237.81,<br>327-81                                                                        | O-Ring                                | 5          |                   |
| 86 | R237-65         | 237-65,<br>237.65                                                                                   | O-Ring                                | 2          |                   |
| 87 | R237-22         | 107-8844,<br>237-22,<br>237-78                                                                      | O-Ring                                | 2          |                   |
| 88 | R237-42         | 237-42,<br>31-4160                                                                                  | O-Ring                                | 2          |                   |
| 89 | R237-30         | 23-6320,<br>237-30                                                                                  | O-Ring - Seal                         | 1          |                   |
| 90 | R237-79         | 237-79                                                                                              | O-Ring                                | 1          |                   |
| 91 | R340-109        | 340-109                                                                                             | Hydraulic Fitting - Run Tee           | 1          |                   |