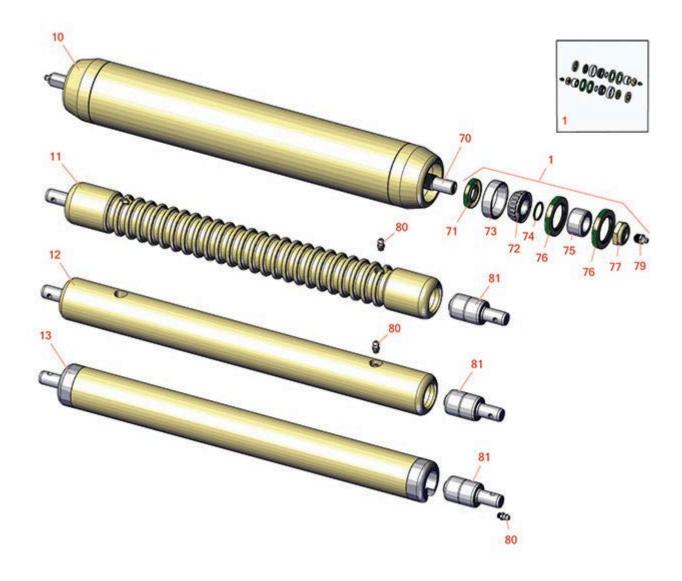

## Replaces John Deere 6080A Reel Mower Parts

Order

Qty

Cutting Unit Rollers

OEM

|       | Kork                                                                                                                 | OEIVI                            |                                          | Qty | Order    |  |  |
|-------|----------------------------------------------------------------------------------------------------------------------|----------------------------------|------------------------------------------|-----|----------|--|--|
| No    | Part No.                                                                                                             | Part No.                         | Description                              | Req | Quantity |  |  |
| Over  | haul Kits                                                                                                            |                                  |                                          |     |          |  |  |
| 1     | RAET10632                                                                                                            | AET10632                         | Overhaul Kit - Roller                    | 1   |          |  |  |
|       | Detail Description: In<br>Bearing, R254-79 Cup<br>Seal:                                                              |                                  |                                          |     |          |  |  |
| Rolle | rs                                                                                                                   |                                  |                                          |     |          |  |  |
| 10    | RTCA19509                                                                                                            | TCA19509                         | Roller - Smooth Tubular Steel            | 1   |          |  |  |
|       | Detail Description: Co<br>tapered bearings for                                                                       |                                  |                                          |     |          |  |  |
| 11    | RAMT2784                                                                                                             | AMT2784,<br>AMT2979,<br>BM20562  | Roller - Grooved Machined<br>Solid Steel | 1   |          |  |  |
|       | Detail Description: Machined from solid steel, this heavy weight roller uses greasable "water-pump" style bearings.: |                                  |                                          |     |          |  |  |
| 12    | RAMT2786                                                                                                             | AMT2786,<br>AMT2981,<br>BM20561  | Roller - Smooth Solid Steel              | 1   |          |  |  |
|       | Detail Description: Machined from solid steel, this heavy weight roller uses greasable "water-pump" style bearings.: |                                  |                                          |     |          |  |  |
| 13    | RTCA19656                                                                                                            | BM24203,<br>BM24204,<br>TCA19656 | Roller - Smooth Tubular Steel            | 1   |          |  |  |
| Othe  | r Parts Available                                                                                                    |                                  |                                          |     |          |  |  |
| 70    | RTCU26890                                                                                                            | TCU26890                         | Shaft - Roller                           | 1   |          |  |  |
| 71    | RET15756                                                                                                             | ET15756,<br>MT1739,<br>MT739     | Seal                                     | 2   |          |  |  |
| 72    | R254-78                                                                                                              | JD8188                           | Tapered Bearing Cone                     | 2   |          |  |  |
| 73    | R254-79                                                                                                              | JD8226                           | Cup - Bearing                            | 2   |          |  |  |
|       |                                                                                                                      |                                  |                                          |     |          |  |  |

## Replaces John Deere 6080A Reel Mower Parts

Cutting Unit Rollers

|    | R&R<br>Part No.                     | OEM<br>Part No.                         | Description                       | Qty<br>Req | Order<br>Quantity |
|----|-------------------------------------|-----------------------------------------|-----------------------------------|------------|-------------------|
|    | Detail Description: U               | lse R254-79M installation mo            | andrel to properly install race.: |            |                   |
| 74 | R237-54                             | U46731,<br>U6731                        | O-Ring - Small                    | 2          |                   |
| 75 | RET15726                            | ET15726,<br>RET15726                    | Sleeve - Wear Hardened            | 2          |                   |
| 76 | RET15755                            | ET15755                                 | Seal - Oil                        | 4          |                   |
| 77 | R3296-15                            | N101345                                 | Locknut - 3/4-16 Nylon Jam        | 2          |                   |
| 79 | R471219                             | 471219,<br>471231,<br>JD7759,<br>JD7798 | Zerk - Grease                     | 2          |                   |
| 80 | R302-5                              | JD7797,<br>JD7842,<br>JD7844            | Fitting - Grease                  | 2          |                   |
| 81 | RAA35741                            | AA35741,<br>AET10129,<br>TCA22836       | Bearing                           | 2          |                   |
|    | Detail Description: 1/4" Side Hole: |                                         |                                   |            |                   |