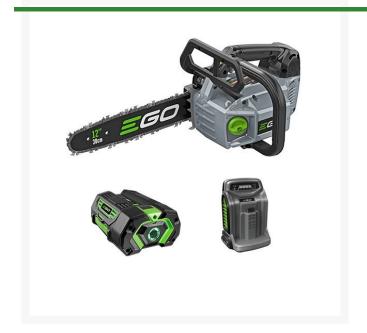

## EGO Commercial 12in Top Handle Chainsaw Includes G3 5AH Battery & 550w Charger

REGCSX3003

#### **Details**

The EGO POWER+ Commercial Series Top-Handle Chainsaw features a 12in bar and chain (compatible with 14in and 16in bar and chain) for ultimate versatility, complete with G3 5Ah battery and 550W Rapid Charger. This revolutionary cordless chainsaw delivers the power of gas without the noise, fuss, and fumes. With advanced torque and chain speed it delivers the equivalent power of a 35.2CC gas chainsaw lasting up to 265 cuts. This aggressive 12in bar and chain is a well-balanced compact saw with a lightweight battery holster, is designed to tackle the challenges of all-day professional use while trimming, pruning and limbing. The high-efficiency brushless motor allows for longer run time, low vibrations and extended tool life. For added safety, the cutting-edge chain-brake safety system shuts the blade off immediately. Lasting performance with an automatic oiling system that prolongs chain life with smooth, precise cuts. The LED low oil indicator light makes replenishment quick and easy. Compatible with all EGO POWER+ ARC Lithium batteries to deliver Power Beyond Belief. Please Note: This product is restricted from air freight and will only be shipped ground freight.. Includes Power+ G3 5.0 Amp hour battery with fuel Gauge and 550W Rapid Charger. Please Note: This product is restricted from air freight and will only be shipped ground freightl

# **EGO Commercial 12in Top Handle Chainsaw Includes G3 5AH Battery &** 550w Charger

REGCSX3003

- High Efficiency Brushless Motor Extends Tool Life
- Lightweight Battery Holster Takes Weight Off the Tool for Optimal Balance
- Automatic Oiling System Prolongs Chain Life and Provides Smooth, Clean Cuts
- Oil LED Light Indicates Low Oil Levels
- Variable Speed Trigger for Optimized Control
- Platform Compatible with All EGO POWER+ ARC Lithium Batteries
- Water Resistant Construction (IPX4)