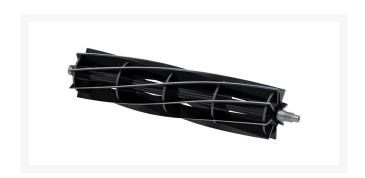

# **Reel - 8 Blade** R5-3189

#### **Details**

R&R Reel blades are expertly crafted from premium high carbon-boron alloy steel, heat-treated to perfectly complement both R&R and OEM bedknives. Each reel undergoes precision cylindrical grinding on bearing surfaces, followed by relief grinding for optimal performance. Advanced computer balancing ensures extended reel and bearing life. Backed by our lifetime guarantee against defects in materials and craftsmanship under normal use, R&R Reels deliver unmatched durability and cutting precision you can trust.

- Premium Construction: Made from high carbon-boron alloy steel and heat-treated to match R&R and OEM bedknives for superior performance.
- Precision Engineering: Cylindrically and relief ground, then computer balanced to maximize reel and bearing life.
- Lifetime Guarantee: Backed by a lifetime warranty against material and workmanship defects under normal use.