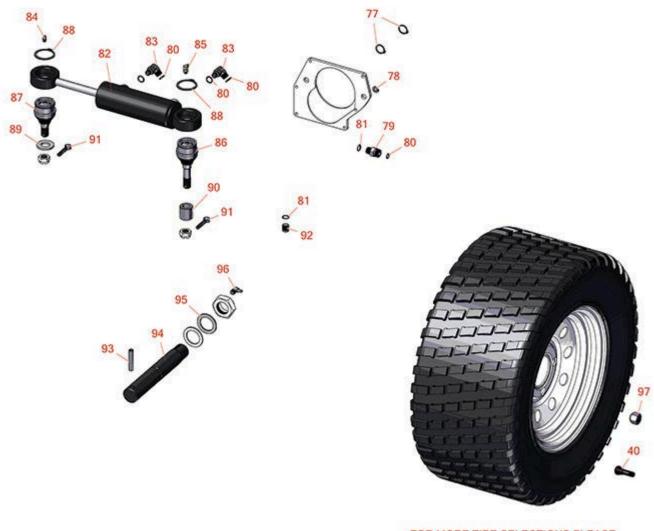

Traction Unit - Model 30882 Rear Axle

FOR MORE TIRE SELECTIONS PLEASE CLICK ON THE TIRE ICON ABOVE.

Traction Unit - Model 30882 Rear Axle

| R&R<br>Part No. | OEM<br>Part No.                                                                                                                         | Description                                                                                                                                                                                                                                                                                                                                                                                                                                                         |                                                                                                                                                                                                                                                                                                                                                                                                                                                                                                                                                                                                                                                                                                                                                        | Order<br>Intity                                                                                                                                                                                                                                                                                                                                                                                                                                                                                                                                                                                                                                                                                                                                                                                 |
|-----------------|-----------------------------------------------------------------------------------------------------------------------------------------|---------------------------------------------------------------------------------------------------------------------------------------------------------------------------------------------------------------------------------------------------------------------------------------------------------------------------------------------------------------------------------------------------------------------------------------------------------------------|--------------------------------------------------------------------------------------------------------------------------------------------------------------------------------------------------------------------------------------------------------------------------------------------------------------------------------------------------------------------------------------------------------------------------------------------------------------------------------------------------------------------------------------------------------------------------------------------------------------------------------------------------------------------------------------------------------------------------------------------------------|-------------------------------------------------------------------------------------------------------------------------------------------------------------------------------------------------------------------------------------------------------------------------------------------------------------------------------------------------------------------------------------------------------------------------------------------------------------------------------------------------------------------------------------------------------------------------------------------------------------------------------------------------------------------------------------------------------------------------------------------------------------------------------------------------|
| naul Kits       |                                                                                                                                         |                                                                                                                                                                                                                                                                                                                                                                                                                                                                     |                                                                                                                                                                                                                                                                                                                                                                                                                                                                                                                                                                                                                                                                                                                                                        |                                                                                                                                                                                                                                                                                                                                                                                                                                                                                                                                                                                                                                                                                                                                                                                                 |
| R107-0245       | 107-0245                                                                                                                                | Seal Kit - Fits R105-0775 Hyd Cyl                                                                                                                                                                                                                                                                                                                                                                                                                                   | 1                                                                                                                                                                                                                                                                                                                                                                                                                                                                                                                                                                                                                                                                                                                                                      |                                                                                                                                                                                                                                                                                                                                                                                                                                                                                                                                                                                                                                                                                                                                                                                                 |
|                 |                                                                                                                                         |                                                                                                                                                                                                                                                                                                                                                                                                                                                                     |                                                                                                                                                                                                                                                                                                                                                                                                                                                                                                                                                                                                                                                                                                                                                        |                                                                                                                                                                                                                                                                                                                                                                                                                                                                                                                                                                                                                                                                                                                                                                                                 |
| R232-24         | 232-24,<br>232-35                                                                                                                       | Stem - Valve w/ Cap                                                                                                                                                                                                                                                                                                                                                                                                                                                 | 2                                                                                                                                                                                                                                                                                                                                                                                                                                                                                                                                                                                                                                                                                                                                                      |                                                                                                                                                                                                                                                                                                                                                                                                                                                                                                                                                                                                                                                                                                                                                                                                 |
| r Parts Availd  | able                                                                                                                                    |                                                                                                                                                                                                                                                                                                                                                                                                                                                                     |                                                                                                                                                                                                                                                                                                                                                                                                                                                                                                                                                                                                                                                                                                                                                        |                                                                                                                                                                                                                                                                                                                                                                                                                                                                                                                                                                                                                                                                                                                                                                                                 |
| R32120-15       | 32120-15                                                                                                                                | Ring - Snap                                                                                                                                                                                                                                                                                                                                                                                                                                                         | 2                                                                                                                                                                                                                                                                                                                                                                                                                                                                                                                                                                                                                                                                                                                                                      |                                                                                                                                                                                                                                                                                                                                                                                                                                                                                                                                                                                                                                                                                                                                                                                                 |
| R3253-4         | 01-166-0110,<br>01-166-0510,<br>23-10-GD,<br>24-7170,<br>30-8520,<br>3253-4,<br>48-9350,<br>48-9360,<br>48-9570,<br>68-9420,<br>99-7577 | Washer - Lock 5/16 Zinc                                                                                                                                                                                                                                                                                                                                                                                                                                             | 1                                                                                                                                                                                                                                                                                                                                                                                                                                                                                                                                                                                                                                                                                                                                                      |                                                                                                                                                                                                                                                                                                                                                                                                                                                                                                                                                                                                                                                                                                                                                                                                 |
| R340-2          | 340-2,<br>60-1920                                                                                                                       | Hydraulic Fitting - Striaght                                                                                                                                                                                                                                                                                                                                                                                                                                        | 4                                                                                                                                                                                                                                                                                                                                                                                                                                                                                                                                                                                                                                                                                                                                                      |                                                                                                                                                                                                                                                                                                                                                                                                                                                                                                                                                                                                                                                                                                                                                                                                 |
| R237-22         | 107-8844,<br>237-22,<br>237-78                                                                                                          | O-Ring                                                                                                                                                                                                                                                                                                                                                                                                                                                              | 4                                                                                                                                                                                                                                                                                                                                                                                                                                                                                                                                                                                                                                                                                                                                                      |                                                                                                                                                                                                                                                                                                                                                                                                                                                                                                                                                                                                                                                                                                                                                                                                 |
| R237-42         | 237-42,<br>31-4160                                                                                                                      | O-Ring                                                                                                                                                                                                                                                                                                                                                                                                                                                              | 4                                                                                                                                                                                                                                                                                                                                                                                                                                                                                                                                                                                                                                                                                                                                                      |                                                                                                                                                                                                                                                                                                                                                                                                                                                                                                                                                                                                                                                                                                                                                                                                 |
| R107-1976       | 107-1976                                                                                                                                | Cylinder - Steering                                                                                                                                                                                                                                                                                                                                                                                                                                                 | 1                                                                                                                                                                                                                                                                                                                                                                                                                                                                                                                                                                                                                                                                                                                                                      |                                                                                                                                                                                                                                                                                                                                                                                                                                                                                                                                                                                                                                                                                                                                                                                                 |
| R340-97         | 340-97                                                                                                                                  | Hydraulic Fitting - 90 Deg                                                                                                                                                                                                                                                                                                                                                                                                                                          | 2                                                                                                                                                                                                                                                                                                                                                                                                                                                                                                                                                                                                                                                                                                                                                      |                                                                                                                                                                                                                                                                                                                                                                                                                                                                                                                                                                                                                                                                                                                                                                                                 |
|                 | Part No. haul Kits R107-0245 R232-24 r Parts Availa R32120-15 R3253-4 R340-2 R237-22 R237-42 R107-1976                                  | Part No.       Part No.         haul Kits       R107-0245         R232-24       232-24, 232-35         Parts Available         R32120-15       32120-15         R3253-4       01-166-0110, 01-166-0510, 23-10-GD, 24-7170, 30-8520, 3253-4, 48-9350, 48-9350, 48-9350, 48-9360, 48-9570, 68-9420, 99-7577         R340-2       340-2, 60-1920         R237-22       107-8844, 237-22, 237-78         R237-42       237-42, 31-4160         R107-1976       107-1976 | Part No.         Part No.         Description           raul Kits         R107-0245         Seal Kit - Fits R105-0775 Hyd Cyl           R232-24         232-24, 232-35         Stem - Valve w/ Cap           Parts Available           R32120-15         Ring - Snap           R32120-15         Ring - Snap           Washer - Lock 5/16 Zinc           R3253-4         3253-4, 48-9350, 48-9350, 48-9350, 48-9350, 48-9360, 48-9570, 68-9420, 99-7577         Washer - Lock 5/16 Zinc           R340-2         340-2, 60-1920         Hydraulic Fitting - Striaght           R237-22         237-22, 237-22, 237-78         O-Ring           R237-42         31-4160         O-Ring           R107-1976         107-1976         Cylinder - Steering | Part No.         Part No.         Description         Req quantal value           Radul Kits         R107-0245         Seal Kit - Fits R105-0775 Hyd Cyl         1           R232-24         232-24, 232-35         Stem - Valve w/ Cap         2           Parts Available           R32120-15         Ring - Snap         2           01-166-0110, 01-166-0510, 23-10-GD, 24-7170, 30-8520, 22-514, 48-9350, 48-9360, 48-9360, 48-9360, 48-9570, 68-9420, 99-7577         Washer - Lock 5/16 Zinc         1           R340-2         60-1920         Hydraulic Fitting - Striaght         4           R237-22         237-8844, 237-82, 237-78         O-Ring         4           R237-42, 237-42, 31-4160         O-Ring         4           R107-1976         Cylinder - Steering         1 |

Traction Unit - Model 30882 Rear Axle

|    | R&R<br>Part No. | OEM<br>Part No.                                                                                                                                | Description                       | Qty<br>Req | Order<br>Quantity |
|----|-----------------|------------------------------------------------------------------------------------------------------------------------------------------------|-----------------------------------|------------|-------------------|
| 84 | R302-5          | 21-6010,<br>302-11,<br>302-37,<br>302-47,<br>302-5,<br>302-57,<br>302-58,<br>302-6,<br>31-0300,<br>32-9660,<br>60-0800,<br>62-3880,<br>92-4181 | Fitting - Grease                  | 1          |                   |
| 85 | R302-60         | 302-60                                                                                                                                         | Zerk - Grease 90 Deg.             | 1          |                   |
| 86 | R100-3795       | 100-3795                                                                                                                                       | Ball Joint                        | 1          |                   |
| 87 | R106-6774       | 106-6774,<br>92-5838,<br>92-5838-01                                                                                                            | Ball Joint                        | 1          |                   |
| 88 | R32151-104      | 32151-104                                                                                                                                      | Ring - Retaining, Ex              | 2          |                   |
| 89 | R92-5836        | 92-5836                                                                                                                                        | Flat Washer - Hardened            | 1          |                   |
| 90 | R100-3796       | 100-3796                                                                                                                                       | Spacer - Ball Joint               | 1          |                   |
| 91 | R3272-11        | 01-151-0010,<br>01-151-0040,<br>28-18-D,<br>28-28-D,<br>3211-72,<br>3272-11                                                                    | Pin - Cotter                      | 2          |                   |
| 92 | R353-989        | 353-989                                                                                                                                        | Plug - Hex - Hollow               | 1          |                   |
| 93 | R32121-110      | 32121-110                                                                                                                                      | Roll Pin - Slotted                | 1          |                   |
| 94 | R115-9142       | 115-9142                                                                                                                                       | Pin - Rear Axle                   | 1          |                   |
| 95 | R92-1765        | 92-1765                                                                                                                                        | Washer - Thrust                   | 1          |                   |
| 96 | R323016         | 302-33,<br>323016                                                                                                                              | 1/8"-NPT 90 Degree Grease Fitting | 1          |                   |

Traction Unit - Model 30882 Rear Axle

| Item <b>R&amp;R</b> | OEM      | Description         | Qty | Order    |
|---------------------|----------|---------------------|-----|----------|
| No <b>Part No.</b>  | Part No. |                     | Req | Quantity |
| 97 <b>R93-5268</b>  | 93-5268  | Nut - M12-1.5 Wheel | 10  |          |