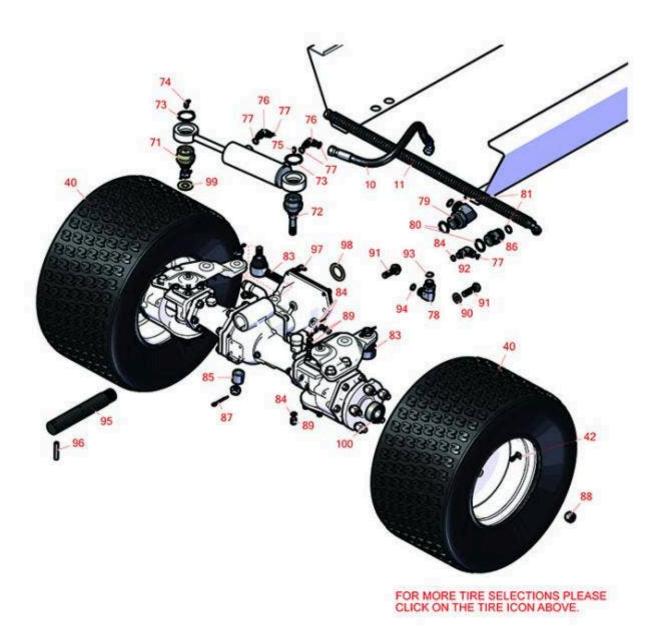

Traction Unit - Model 30885 Rear Axle

Traction Unit - Model 30885 Rear Axle

|       | R&R<br>Part No.                                                                                                                                                                                     | OEM<br>Part No.                     | Description                                              | Qty<br>Req | Order<br>Quantity |  |
|-------|-----------------------------------------------------------------------------------------------------------------------------------------------------------------------------------------------------|-------------------------------------|----------------------------------------------------------|------------|-------------------|--|
| Hose  | s                                                                                                                                                                                                   |                                     |                                                          |            |                   |  |
| 10    | R92-7539                                                                                                                                                                                            | 92-7539                             | Hydraulic Hose Assy                                      | 1          |                   |  |
| 11    | R125-4560                                                                                                                                                                                           | 125-4560                            | Hose Assy                                                | 1          |                   |  |
| Tires |                                                                                                                                                                                                     |                                     |                                                          |            |                   |  |
| 40    | RCT50D362                                                                                                                                                                                           |                                     | Tire - 20x10.00-10 Nhs (4 Ply)<br>Carlisle Turf Trac R/S | 2          |                   |  |
|       | Detail Description: The Turf Trac R/S tire offers all-around best performance in our residential product line. Applications include grounds care equipment, zero turn mowers and utility vehicles.: |                                     |                                                          |            |                   |  |
| 40    | RCT511116                                                                                                                                                                                           | 115-1572                            | Tire - 20x10.00-10 Nhs (4 Ply)<br>Carlisle Turf Saver    | 2          |                   |  |
| 42    | R232-27                                                                                                                                                                                             | 232-27,<br>232-31                   | Stem - Valve w/ Cap                                      | 2          |                   |  |
| Othe  | r Parts Available                                                                                                                                                                                   |                                     |                                                          |            |                   |  |
| 71    | R106-6774                                                                                                                                                                                           | 106-6774,<br>92-5838,<br>92-5838-01 | Ball Joint                                               | 1          |                   |  |
| 72    | R100-3795                                                                                                                                                                                           | 100-3795                            | Ball Joint                                               | 1          |                   |  |
| 73    | R32151-104                                                                                                                                                                                          | 32151-104                           | Ring - Retaining, Ex                                     | 2          |                   |  |
| 74    | R302-60                                                                                                                                                                                             | 302-60                              | Zerk - Grease 90 Deg.                                    | 1          |                   |  |
|       |                                                                                                                                                                                                     |                                     |                                                          |            |                   |  |

Traction Unit - Model 30885 Rear Axle

| Item <b>R&amp;R</b><br>No <b>Part No.</b> | OEM<br>Part No.                                                                                                                                | Description                  | Qty<br>Req | Order<br>Quantity |
|-------------------------------------------|------------------------------------------------------------------------------------------------------------------------------------------------|------------------------------|------------|-------------------|
| 75 <b>R302-5</b>                          | 21-6010,<br>302-11,<br>302-37,<br>302-47,<br>302-5,<br>302-57,<br>302-58,<br>302-6,<br>31-0300,<br>32-9660,<br>60-0800,<br>62-3880,<br>92-4181 | Fitting - Grease             | 1          |                   |
| 76 <b>R340-97</b>                         | 340-97                                                                                                                                         | Hydraulic Fitting - 90 Deg   | 2          |                   |
| 77 <b>R237-22</b>                         | 107-8844,<br>237-22,<br>237-78                                                                                                                 | O-Ring                       | 5          |                   |
| 78 <b>R340-98</b>                         | 340-98                                                                                                                                         | Hydraulic Fitting            | 1          |                   |
| 79 <b>R340-142</b>                        | 340-142,<br>95-1692                                                                                                                            | Hydraulic Fitting - 90 Deg   | 1          |                   |
| 80 <b>R237-81</b>                         | 237-81,<br>237.81,<br>327-81                                                                                                                   | O-Ring                       | 2          |                   |
| 81 <b>R237-58</b>                         | 237-58                                                                                                                                         | O-Ring                       | 2          |                   |
| 83 <b>R106-1113</b>                       | 100-3852,<br>106-1113                                                                                                                          | Tie Rod End Assy RH Thread   | 2          |                   |
| 84 <b>R237-42</b>                         | 237-42,<br>31-4160                                                                                                                             | O-Ring                       | 4          |                   |
| 85 <b>R100-3796</b>                       | 100-3796                                                                                                                                       | Spacer - Ball Joint          | 1          |                   |
| 86 <b>R340-9</b>                          | 340-9                                                                                                                                          | Fitting - Straight Connector | 1          |                   |

Traction Unit - Model 30885 Rear Axle

|    | R&R<br>Part No. | OEM<br>Part No.                                                                                     | Description                          | Qty<br>Req | Order<br>Quantity |
|----|-----------------|-----------------------------------------------------------------------------------------------------|--------------------------------------|------------|-------------------|
| 87 | R3272-11        | 01-151-0010,<br>01-151-0040,<br>28-18-D,<br>28-28-D,<br>3211-72,<br>3272-11                         | Pin - Cotter                         | 2          |                   |
| 88 | R93-5268        | 93-5268                                                                                             | Nut - M12-1.5 Wheel                  | 10         |                   |
| 89 | R353-989        | 353-989                                                                                             | Plug - Hex - Hollow                  | 3          |                   |
| 90 | R3256-26        | 01-166-0540,<br>01-166-0820,<br>17-2530,<br>24-13-BD,<br>30-8570,<br>3256-26,<br>356206,<br>48-9390 | Washer - 1/2 in                      | 2          |                   |
| 91 | R325-7          | 01-150-0380,<br>01-178-0814,<br>3226-3,<br>325-7,<br>48-9490                                        | Bolt - 1/2-13 x 1 3/4 Hex HD Gr 5    | 2          |                   |
| 92 | R340-77         | 340-100,<br>340-77,<br>95-7889                                                                      | Hydraulic Fitting                    | 1          |                   |
| 93 | R237-79         | 237-79                                                                                              | O-Ring                               | 1          |                   |
| 94 | R237-30         | 23-6320,<br>237-30                                                                                  | O-Ring - Seal                        | 1          |                   |
| 95 | R115-9142       | 115-9142                                                                                            | Pin - Rear Axle                      | 1          |                   |
| 96 | R32121-110      | 32121-110                                                                                           | Roll Pin - Slotted                   | 1          |                   |
| 97 | R323016         | 302-33,<br>323016                                                                                   | 1/8"-NPT 90 Degree Grease<br>Fitting | 1          |                   |
| 98 | R92-1765        | 92-1765                                                                                             | Washer - Thrust                      | 1          |                   |
| 99 | R92-5836        | 92-5836                                                                                             | Flat Washer - Hardened               | 1          |                   |

Traction Unit - Model 30885 Rear Axle

| Item <b>R&amp;R</b> | OEM      | Description               | Qty | Order    |
|---------------------|----------|---------------------------|-----|----------|
| No <b>Part No.</b>  | Part No. |                           | Req | Quantity |
| 100 <b>R99-7534</b> | 99-7534  | Bearing - Double Row Ball | 2   |          |