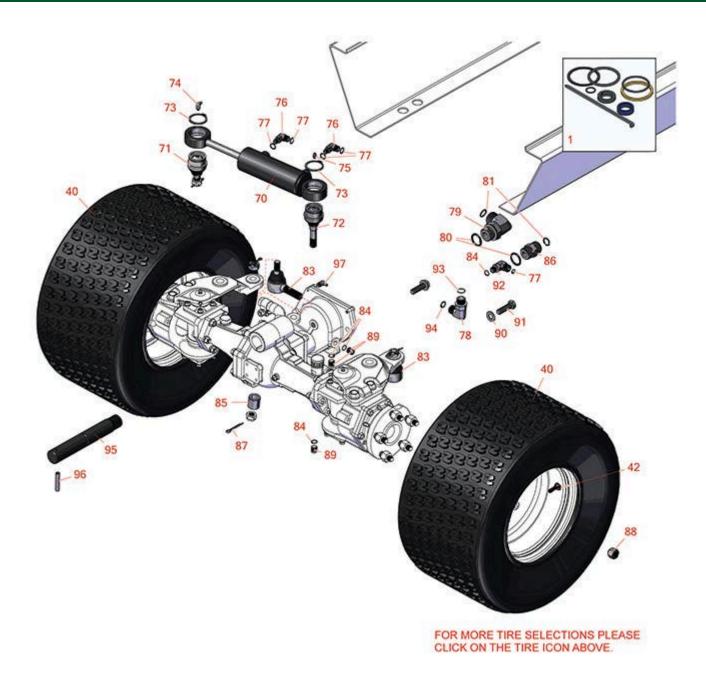

Traction Unit with Yanmar Engine - Model 30881A Rear Axle

Traction Unit with Yanmar Engine - Model 30881A Rear Axle

|       | R&R<br>Part No.   | OEM<br>Part No.                                                                                                                                | Description                                                                             | Qty<br>Req | Order<br>Quantity |
|-------|-------------------|------------------------------------------------------------------------------------------------------------------------------------------------|-----------------------------------------------------------------------------------------|------------|-------------------|
| Overl | haul Kits         |                                                                                                                                                |                                                                                         |            |                   |
| 1     | R107-0245         | 107-0245                                                                                                                                       | Seal Kit - Fits R105-0775 Hyd Cyl                                                       | 1          |                   |
| Tires |                   |                                                                                                                                                |                                                                                         |            |                   |
| 40    | RCT50D362         |                                                                                                                                                | Tire - 20x10.00-10 Nhs (4 Ply)<br>Carlisle Turf Trac R/S                                | 2          |                   |
|       |                   |                                                                                                                                                | all-around best performance in our residen<br>e equipment, zero turn mowers and utility | tial       |                   |
| 42    | R232-27           | 232-27,<br>232-31                                                                                                                              | Stem - Valve w/ Cap                                                                     | 2          |                   |
| Othe  | r Parts Available |                                                                                                                                                |                                                                                         |            |                   |
| 70    | R107-1976         | 107-1976                                                                                                                                       | Cylinder - Steering                                                                     | 1          |                   |
| 71    | R106-6774         | 106-6774,<br>92-5838,<br>92-5838-01                                                                                                            | Ball Joint                                                                              | 1          |                   |
| 72    | R100-3795         | 100-3795                                                                                                                                       | Ball Joint                                                                              | 1          |                   |
| 73    | R32151-104        | 32151-104                                                                                                                                      | Ring - Retaining, Ex                                                                    | 2          |                   |
| 74    | R302-60           | 302-60                                                                                                                                         | Zerk - Grease 90 Deg.                                                                   | 1          |                   |
| 75    | R302-5            | 21-6010,<br>302-11,<br>302-37,<br>302-47,<br>302-5,<br>302-57,<br>302-58,<br>302-6,<br>31-0300,<br>32-9660,<br>60-0800,<br>62-3880,<br>92-4181 | Fitting - Grease                                                                        | 1          |                   |
| 76    | R340-97           | 340-97                                                                                                                                         | Hydraulic Fitting - 90 Deg                                                              | 2          |                   |

Traction Unit with Yanmar Engine - Model 30881A Rear Axle

|    | R&R<br>Part No. | OEM<br>Part No.                                                                                     | Description                  | Qty<br>Req | Order<br>Quantity |
|----|-----------------|-----------------------------------------------------------------------------------------------------|------------------------------|------------|-------------------|
| 77 | R237-22         | 107-8844,<br>237-22,<br>237-78                                                                      | O-Ring                       | 5          |                   |
| 78 | R340-98         | 340-98                                                                                              | Hydraulic Fitting            | 1          |                   |
| 79 | R340-142        | 340-142,<br>95-1692                                                                                 | Hydraulic Fitting - 90 Deg   | 1          |                   |
| 80 | R237-81         | 237-81,<br>237.81,<br>327-81                                                                        | O-Ring                       | 2          |                   |
| 81 | R237-58         | 237-58                                                                                              | O-Ring                       | 2          |                   |
| 83 | R106-1113       | 100-3852,<br>106-1113                                                                               | Tie Rod End Assy RH Thread   | 2          |                   |
| 84 | R237-42         | 237-42,<br>31-4160                                                                                  | O-Ring                       | 4          |                   |
| 85 | R100-3796       | 100-3796                                                                                            | Spacer - Ball Joint          | 1          |                   |
| 86 | R340-9          | 340-9                                                                                               | Fitting - Straight Connector | 1          |                   |
| 87 | R3272-11        | 01-151-0010,<br>01-151-0040,<br>28-18-D,<br>28-28-D,<br>3211-72,<br>3272-11                         | Pin - Cotter                 | 2          |                   |
| 88 | R93-5268        | 93-5268                                                                                             | Nut - M12-1.5 Wheel          | 10         |                   |
| 89 | R353-989        | 353-989                                                                                             | Plug - Hex - Hollow          | 3          |                   |
| 90 | R3256-26        | 01-166-0540,<br>01-166-0820,<br>17-2530,<br>24-13-BD,<br>30-8570,<br>3256-26,<br>356206,<br>48-9390 | Washer - 1/2 in              | 2          |                   |

Traction Unit with Yanmar Engine - Model 30881A Rear Axle

|    | R&R<br>Part No. | OEM<br>Part No.                                              | Description                          | Qty<br>Req | Order<br>Quantity |
|----|-----------------|--------------------------------------------------------------|--------------------------------------|------------|-------------------|
| 91 | R325-7          | 01-150-0380,<br>01-178-0814,<br>3226-3,<br>325-7,<br>48-9490 | Bolt - 1/2-13 x 1 3/4 Hex HD Gr 5    | 2          |                   |
| 92 | R340-77         | 340-100,<br>340-77,<br>95-7889                               | Hydraulic Fitting                    | 1          |                   |
| 93 | R237-79         | 237-79                                                       | O-Ring                               | 1          |                   |
| 94 | R237-30         | 23-6320,<br>237-30                                           | O-Ring - Seal                        | 1          |                   |
| 95 | R115-9142       | 115-9142                                                     | Pin - Rear Axle                      | 1          |                   |
| 96 | R32121-110      | 32121-110                                                    | Roll Pin - Slotted                   | 1          |                   |
| 97 | R323016         | 302-33,<br>323016                                            | 1/8"-NPT 90 Degree Grease<br>Fitting | 1          |                   |